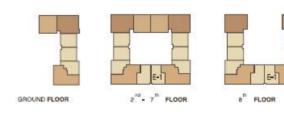

# GROUND FLOOR 2<sup>-0</sup> - 7<sup>h</sup> FLOOR 8<sup>h</sup> FLOOR

TYPE C1-1 40 SQ.M.