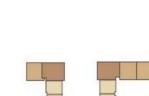

#### TYPE C1 40 SQ.M.

GROUND FLOOR

8<sup>20</sup> FLOOR

C1

# GROUND FLOOR 2<sup>-0</sup> - 7<sup>h</sup> FLOOR 8<sup>h</sup> FLOOR

TYPE C1-1 40 SQ.M.