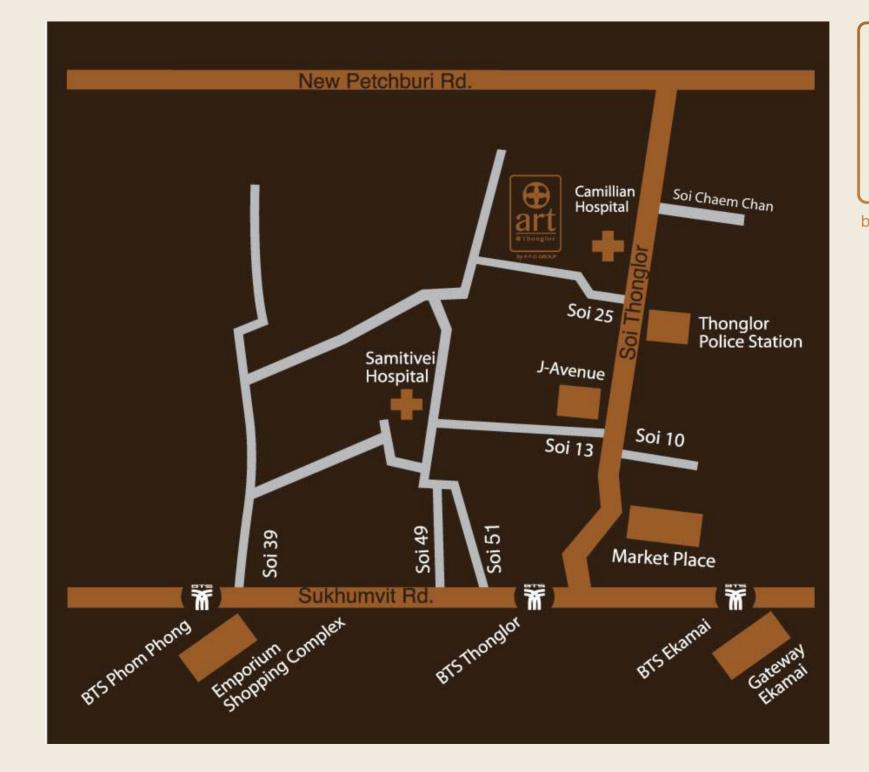

resp - The company reserves the right to change price and conditions, without prior notice.

@Thonglor 2

\*\*Piczse

| Project name   | art@Thonglor                                                                    |
|----------------|---------------------------------------------------------------------------------|
| Developer      | A.K.Property Co.,Ltd                                                            |
| Location       | Soi Thonglor25 , Sukhumvit 55 Rd.(Thonglor), North Klongton ,Wattana , Bangkok. |
| Area           | 363 Square wah                                                                  |
| Project Detail | Low – Rise Residential Condominium , 1 Building , 8 Storey                      |
| Total Unit     | 102 Units                                                                       |

# The Heart

of Thonglor 25

•

 $\bigcirc$ 

25

nouka'o 2

| Project name   | art@Thonglor                                                                    |
|----------------|---------------------------------------------------------------------------------|
| Developer      | A.K.Property Co.,Ltd                                                            |
| Location       | Soi Thonglor25 , Sukhumvit 55 Rd.(Thonglor), North Klongton ,Wattana , Bangkok. |
| Area           | 363 Square wah                                                                  |
| Project Detail | Low - Rise Residential Condominium , 1 Building , 8 Storey                      |
| Total Unit     | 102 Units                                                                       |