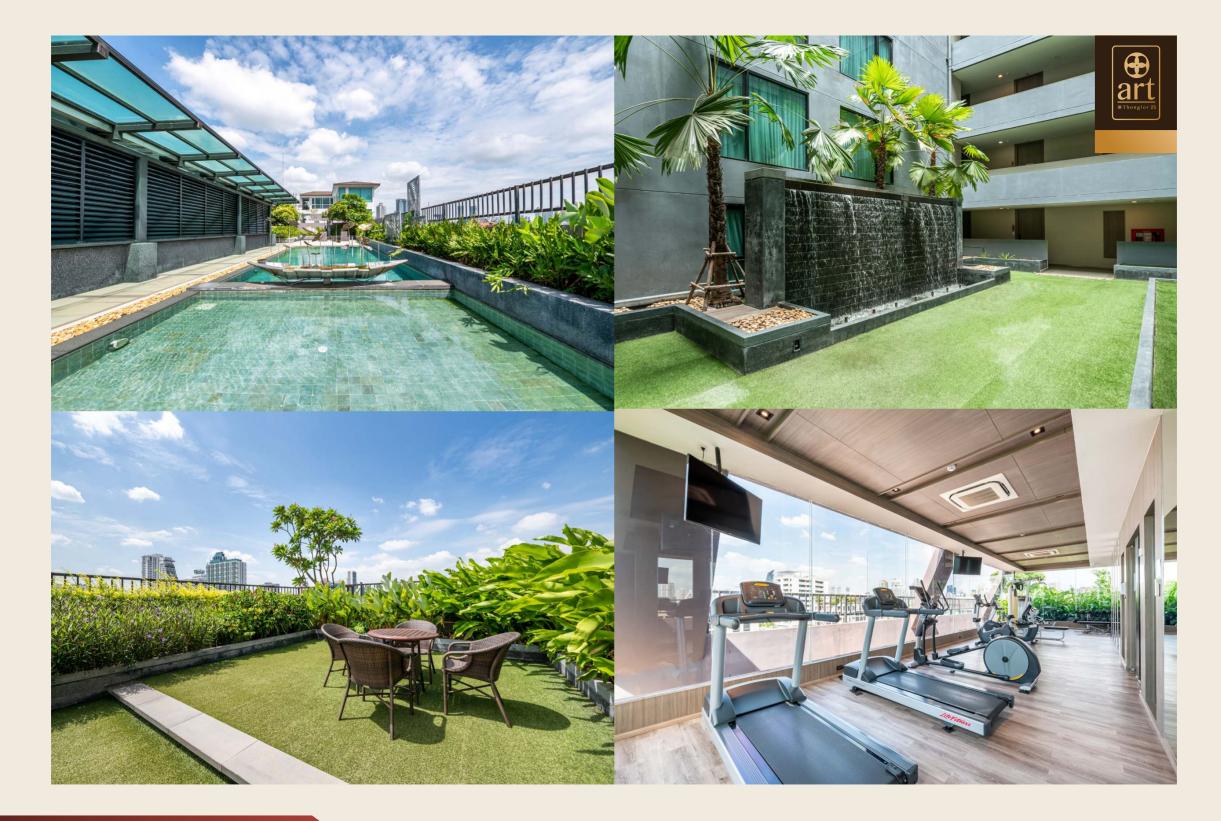

### of Thonglor 25

กองหล่อ 25

| Facilities       | Fitness , Swimming Pool , Garden , CCTV , 2 Passenger Elevators ,             |
|------------------|-------------------------------------------------------------------------------|
|                  | Access Card Control, Security Guard 24 hours , Wi-fi                          |
| Terms of Payment | - Reservation 50,000 baht                                                     |
|                  | - Contract signing fee 5% of total purchase value (including reserve Payment) |
|                  | within 7 days from reservation                                                |
|                  | - Down payment 10 % (16 Installments)                                         |
|                  | Remaining 86 % on Transfer date                                               |
| Transfer Fee     | - The Boyer would be responsible for the transfer of ownership fees 2 $\%$    |
|                  | Including face and expenses of mortgage for lean with financial institutions. |
|                  | - The Vender would be responsible for specific business tax 3.3% and          |
|                  | Income tax (with holding tax) 1%                                              |
| Maintenance Fee  | 66 baht / sq.m. / month' (First 12 months pay in advance on transfer date)    |
| Sinking Fund     | 600 bent / sq.m. / (pay one time on transfer date)                            |
| Contact Us       | 063-096-1988 . 063-096-1698                                                   |
|                  | 02-185-0862-4                                                                 |
| Website          | www.arthonglor.com                                                            |