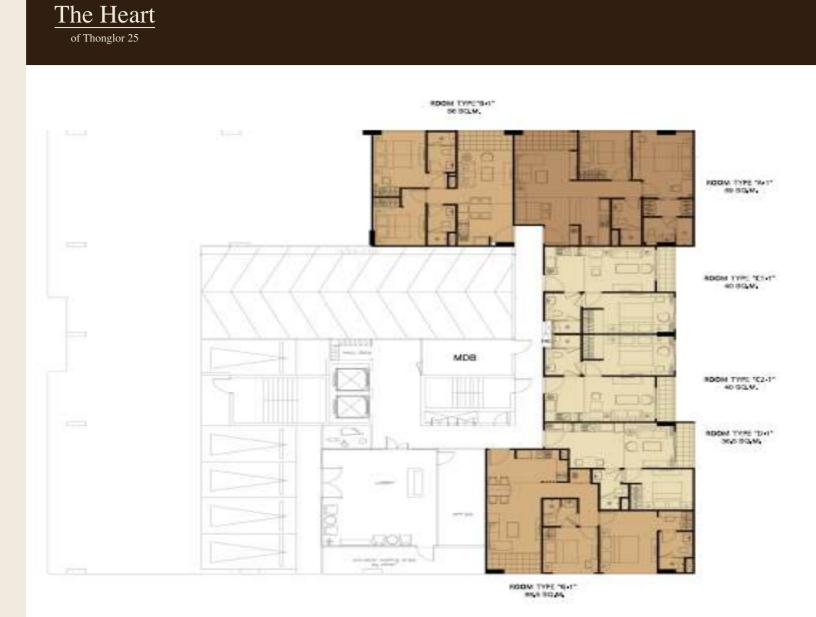

# The Heart

### of Thonglor 25

กองหล่อ 25

| Facilities       | Fitness , Swimming Pool , Garden , CCTV , 2 Passenger Elevators ,             |
|------------------|-------------------------------------------------------------------------------|
|                  | Access Card Control, Security Guard 24 hours , Wi-fi                          |
| Terms of Payment | - Reservation 50,000 baht                                                     |
|                  | - Contract signing fee 5% of total purchase value (including reserve Payment) |
|                  | within 7 days from reservation                                                |
|                  | - Down payment 10 % (16 Installments)                                         |
|                  | Remaining 86 % on Transfer date                                               |
| Transfer Fee     | - The Boyer would be responsible for the transfer of ownership fees 2 $\%$    |
|                  | Including face and expenses of mortgage for lean with financial institutions. |
|                  | - The Vender would be responsible for specific business tax 3.3% and          |
|                  | Income tax (with holding tax) 1%                                              |
| Maintenance Fee  | 66 baht / sq.m. / month' (First 12 months pay in advance on transfer date)    |
| Sinking Fund     | 600 bent / sq.m. / (pay one time on transfer date)                            |
| Contact Us       | 063-096-1988 . 063-096-1698                                                   |
|                  | 02-185-0862-4                                                                 |
| Website          | www.arthonglor.com                                                            |

| Туре                       | Unit Size ( Sq.m. ) | Bedroom | Bathroom | Floor |
|----------------------------|---------------------|---------|----------|-------|
| A , A - 1                  | 69                  | 2       | 2        | G - 8 |
| B , B - 1                  | 56                  | 2       | 2        | G - 7 |
| C1 , C1 - 1<br>C2 , C2 - 1 | 40                  | 1       | 1        | G - 8 |
| D , D - 1                  | 36.50               | 1       | 1        | G - 8 |
| E , E - 1                  | 43.50               | 1       | 1        | 2 - 8 |
| F , F - 1                  | 71.50               | 2       | 2        | 2 - 8 |
| G                          | 66.50               | 2       | 2        | G     |