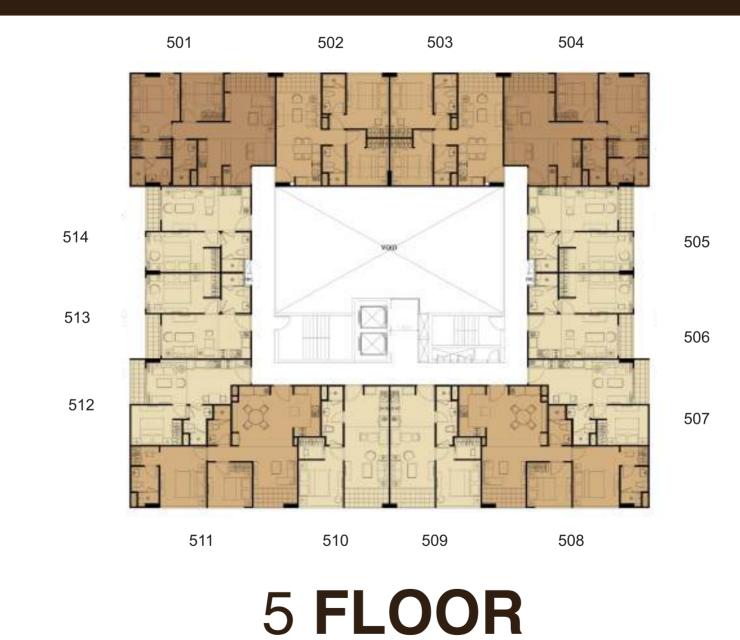

## GROUND FLOOR

100

.

100

Income tax (with holding tax) 1%

The Heart of Thonglor 25

The Heart of Thonglor 25

6 FLOOR