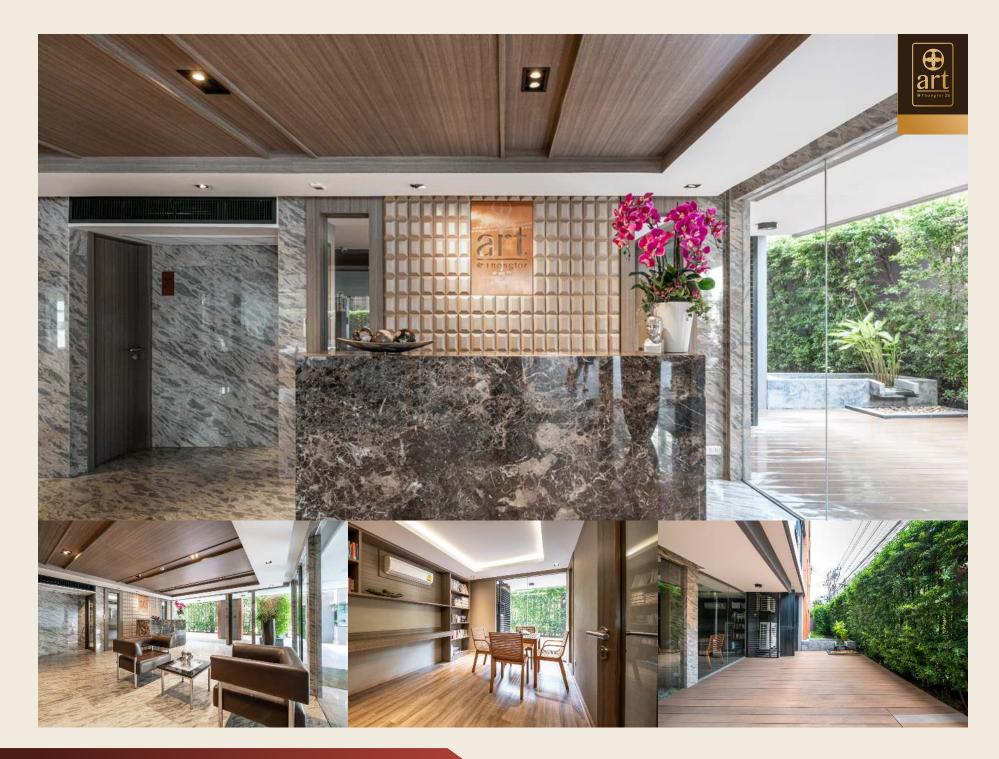

### of Thonglor 25

กองหล่อ 25

| Facilities       | Fitness , Swimming Pool , Garden , CCTV , 2 Passenger Elevators ,             |
|------------------|-------------------------------------------------------------------------------|
|                  | Access Card Control, Security Guard 24 hours , Wi-fi                          |
| Terms of Payment | - Reservation 50,000 baht                                                     |
|                  | - Contract signing fee 5% of total purchase value (including reserve Payment) |
|                  | within 7 days from reservation                                                |
|                  | - Down payment 10 % (16 Installments)                                         |
|                  | Remaining 86 % on Transfer date                                               |
| Transfer Fee     | - The Boyer would be responsible for the transfer of ownership fees 2 $\%$    |
|                  | Including face and expenses of mortgage for lean with financial institutions. |
|                  | - The Vender would be responsible for specific business tax 3.3% and          |
|                  | Income tax (with holding tax) 1%                                              |
| Maintenance Fee  | 66 baht / sq.m. / month' (First 12 months pay in advance on transfer date)    |
| Sinking Fund     | 600 bent / sq.m. / (pay one time on transfer date)                            |
| Contact Us       | 063-096-1988 . 063-096-1698                                                   |
|                  | 02-185-0862-4                                                                 |
| Website          | www.arthonglor.com                                                            |