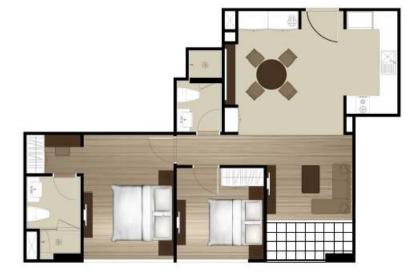

|                                                                               |  |  |  |
| Website         | www.artthonglor.com                                                           |  |  |  |

\*\*Please note - The company reserves the right to change price and conditions without prior notice.



2 FLOOR



Ν



N







N







N







Ν







N











N



#### TYPE A 69 SQ.M.







TYPE A-1 69 SQ.M.







N





Т Т

#### TYPE B 56 SQ.M.







TYPE B-1 56 SQ.M.





N





5

**YPE** 

#### TYPE C1 40 SQ.M.





GROUND FLOOR







8<sup>20</sup> FLOOR

C1

#### TYPE C1-1 40 SQ.M.









ΥPE

#### TYPE D 36.5 SQ.M.





TYPE D-1 36.5 SQ.M.











# LYPE E

#### TYPE E 43.5 SQ.M.





#### TYPE E-1 43.5 SQ.M.











d,

#### TYPE F 71.5 SQ.M.









TYPE F-1 71.5 SQ.M.



















a" FLOOR









#### by K.P. GROUP



คอนโดอาร์ทแอททองหล่อ 25

-

# The Heart

of Thonglor 25



•

 $\bigcirc$ 

25

nouka'o 2







| Project name   | art@Thonglor                                                                    |
|----------------|---------------------------------------------------------------------------------|
| Developer      | A.K.Property Co.,Ltd                                                            |
| Location       | Soi Thonglor25 , Sukhumvit 55 Rd.(Thonglor), North Klongton ,Wattana , Bangkok. |
| Area           | 363 Square wah                                                                  |
| Project Detail | Low - Rise Residential Condominium , 1 Building , 8 Storey                      |
| Total Un