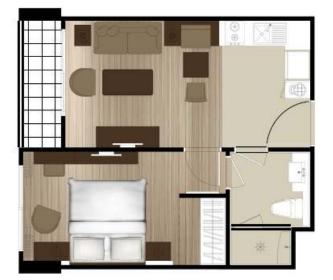

#### TYPE F 71.5 SQ.M.

TYPE F-1 71.5 SQ.M.

a" FLOOR

#### TYPE D-1 36.5 SQ.M.

TYPE E-1 43.5 SQ.M.

TYPE F-1

71.5 SQ.M.

2

N

GROUND FLOOR

2<sup>nd</sup> - 7<sup>th</sup> FLOOR