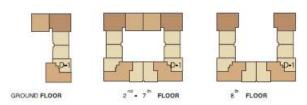

#### TYPE C1-1 40 SQ.M.

ΥPE

# GROUND FLOOR 2<sup>-0</sup> - 7<sup>h</sup> FLOOR 8<sup>h</sup> FLOOR

TYPE C1-1 40 SQ.M.