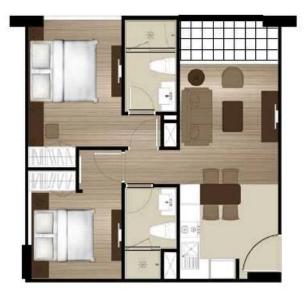

#### TYPE B 56 SQ.M.

TYPE B-1 56 SQ.M.

N

5

**YPE** 

# TYPE B 56 SQ.M.

TYPE B-1 56 SQ.M.

s FLOOR