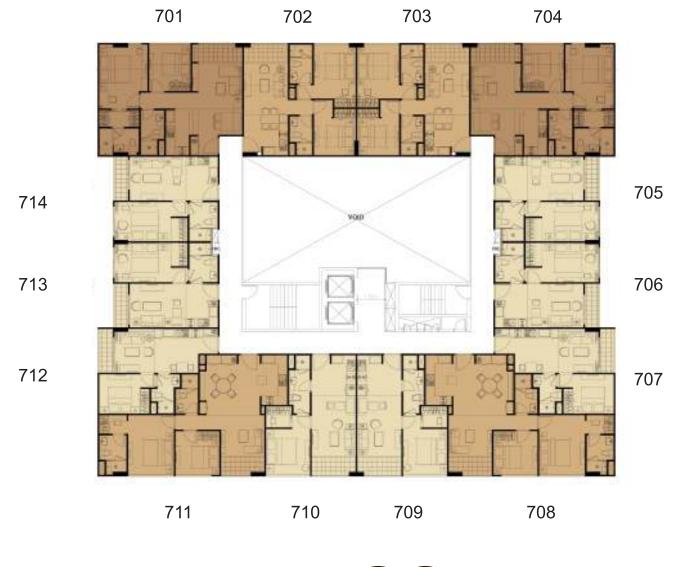

## GROUND FLOOR

100

.

100

Income tax (with holding tax) 1%

The Heart of Thonglor 25

The Heart of Thonglor 25

6 FLOOR