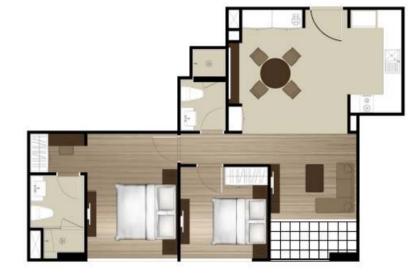

| 43.50                | 1       | 1        | 2 - 8 |
| F , F - 1                  | 7 <mark>1.5</mark> 0 | 2       | 2        | 2 - 8 |
| G                          | 66.50                | 2       | 2        | G     |





























## GROUND FLOOR









100

.

100









Income tax (with holding tax) 1%

















The Heart of Thonglor 25











The Heart of Thonglor 25



6 FLOOR









art







# TYPE A 69 SQ.M.





#### TYPE A-1 69 SQ.M.













# TYPE B 56 SQ.M.





TYPE B-1 56 SQ.M.





s FLOOR









# TYPE C1 40 SQ.M.



# GROUND FLOOR 2<sup>-0</sup> - 7<sup>h</sup> FLOOR 8<sup>h</sup> FLOOR

TYPE C1-1 40 SQ.M.













# TYPE D 36.5 SQ.M.





#### TYPE D-1 36.5 SQ.M.



















TYPE E-1 43.5 SQ.M.



















TYPE F-1

71.5 SQ.M.





2

N

GROUND FLOOR

2<sup>nd</sup> - 7<sup>th</sup> FLOOR









TYPE G

# TYPE G 66.5 SQ.M.

















#### by K.P. GROUP





# TYPE G

# TYPE G 66.5 SQ.M.