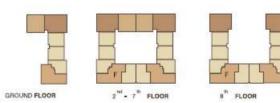

#### TYPE C1 40 SQ.M.

GROUND FLOOR

8<sup>20</sup> FLOOR

C1

# GROUND FLOOR 2<sup>-0</sup> - 7<sup>h</sup> FLOOR 8<sup>h</sup> FLOOR

TYPE C1-1 40 SQ.M.