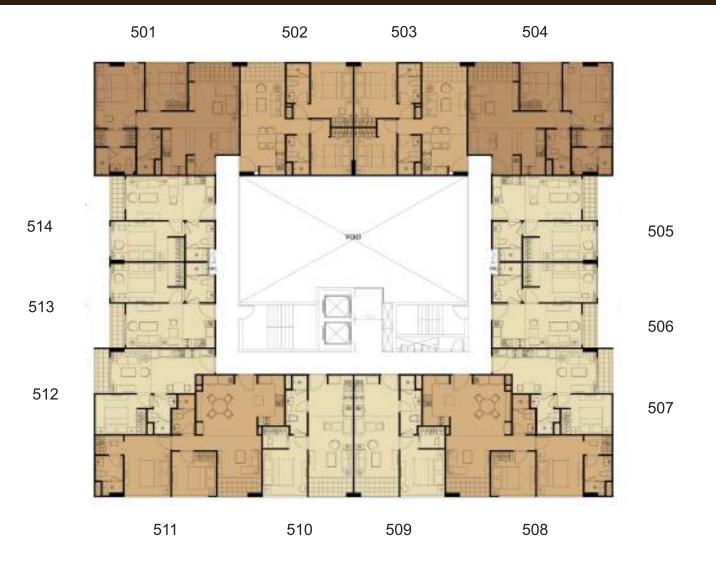

## GROUND FLOOR

100

.

100

Income tax (with holding tax) 1%

The Heart of Thonglor 25

The Heart of Thonglor 25

6 FLOOR