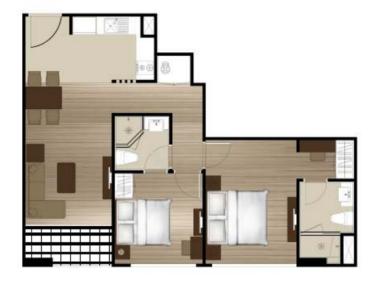

#### TYPE F 71.5 SQ.M.

TYPE F-1 71.5 SQ.M.

a" FLOOR

#### TYPE D-1 36.5 SQ.M.

TYPE E-1 43.5 SQ.M.

TYPE F-1

71.5 SQ.M.

2

N

GROUND FLOOR

2<sup>nd</sup> - 7<sup>th</sup> FLOOR