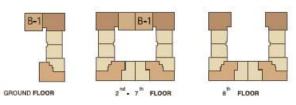

#### TYPE C1 40 SQ.M.

GROUND FLOOR

8<sup>20</sup> FLOOR

C1

# TYPE C1 40 SQ.M.

# GROUND FLOOR 2<sup>-0</sup> - 7<sup>h</sup> FLOOR 8<sup>h</sup> FLOOR

TYPE C1-1 40 SQ.M.