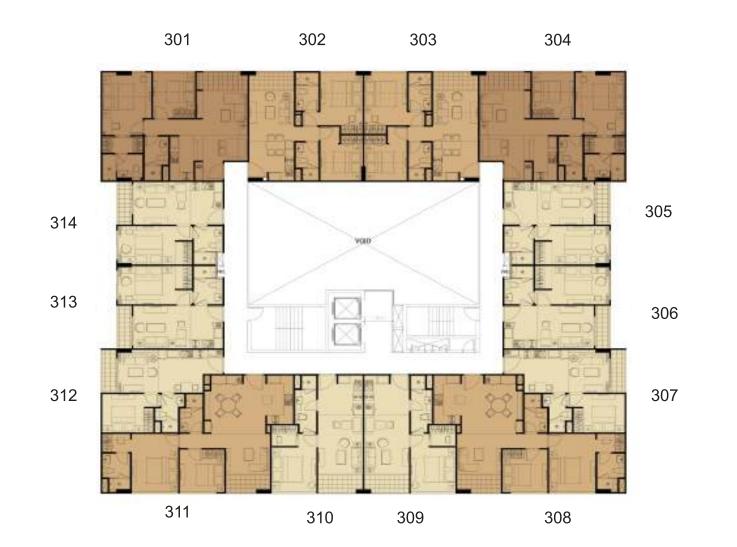

## GROUND FLOOR

100

.

100

Income tax (with holding tax) 1%

The Heart of Thonglor 25

The Heart of Thonglor 25

6 FLOOR