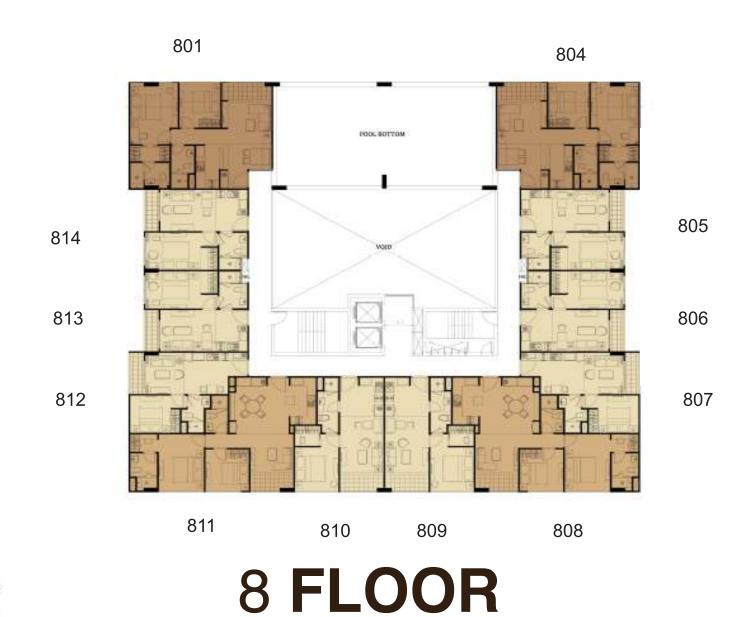

## GROUND FLOOR

| Transfer Fee    | - The buyer would be responsible for the transfer of ownership rees 2 %       |  |  |  |
|-----------------|-------------------------------------------------------------------------------|--|--|--|
|                 | Including fees and expenses of mortgage for loan with financial institutions. |  |  |  |
|                 | - The Vender would be responsible for specific business tax 3.3% and          |  |  |  |
|                 | Income tax (with holding tax) 1%                                              |  |  |  |
| Maintenance Fee | 55 baht / sq.m. / month (First 12 months pay in advance on transfer date)     |  |  |  |
| Sinking Fund    | 600 baht / sq.m. / (pay one time on transfer date)                            |  |  |  |
|                 |                                                                               |  |  |  |
| Contact Us      | 083-096-1988 , 083-096-1898                                                   |  |  |  |
|                 | 02-185-0882-4                                                                 |  |  |  |
|                 |                                                                               |  |  |  |
| Website         | www.artthonglor.com                                                           |  |  |  |

# GROUND FLOOR 2<sup>-0</sup> - 7<sup>h</sup> FLOOR 8<sup>h</sup> FLOOR

TYPE C1-1 40 SQ.M.