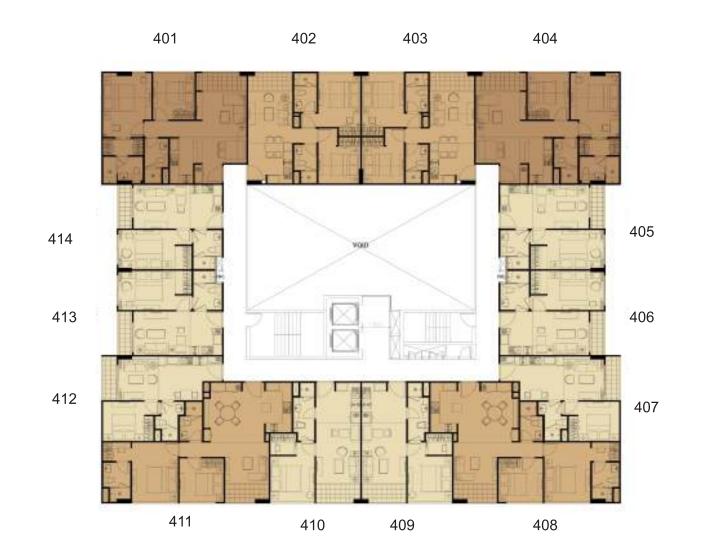

## GROUND FLOOR

100

.

100

Income tax (with holding tax) 1%

The Heart of Thonglor 25

The Heart of Thonglor 25

6 FLOOR