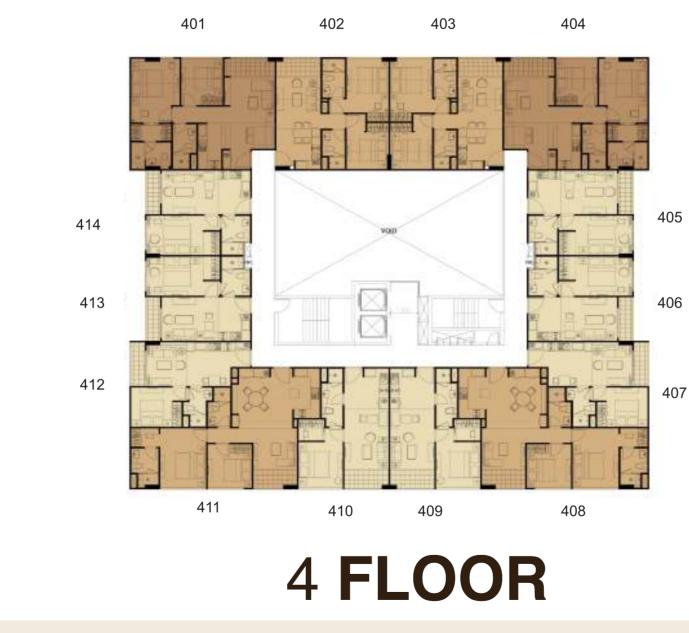

## GROUND FLOOR

100

.

100

Income tax (with holding tax) 1%

The Heart of Thonglor 25

The Heart of Thonglor 25

6 FLOOR