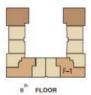

#### TYPE C1 40 SQ.M.

GROUND FLOOR

8<sup>20</sup> FLOOR

C1

# GROUND FLOOR 2<sup>-0</sup> - 7<sup>h</sup> FLOOR 8<sup>h</sup> FLOOR

TYPE C1-1 40 SQ.M.