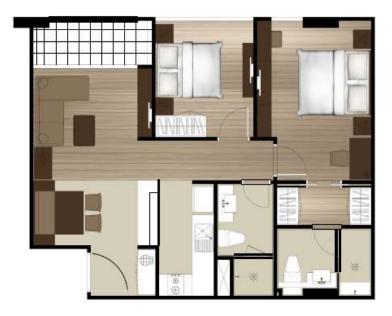

#### TYPE A 69 SQ.M.

TYPE A-1 69 SQ.M.

N

Т Т

# TYPE A 69 SQ.M.

#### TYPE A-1 69 SQ.M.