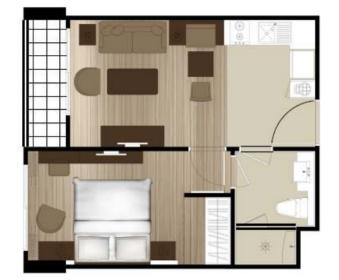

#### TYPE D 36.5 SQ.M.

TYPE D-1 36.5 SQ.M.

# TYPE D 36.5 SQ.M.

#### TYPE D-1 36.5 SQ.M.

TYPE E-1 43.5 SQ.M.

TYPE F-1

71.5 SQ.M.

2

N

GROUND FLOOR

2<sup>nd</sup> - 7<sup>th</sup> FLOOR