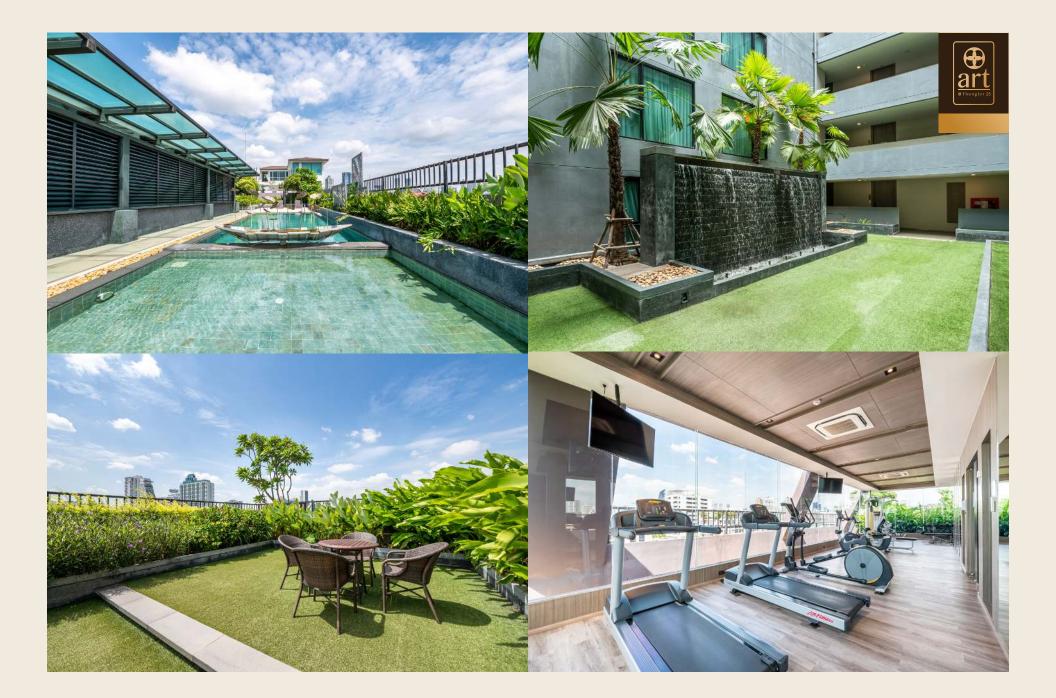

### of Thonglor 25

กองหล่อ 25

| Facilities       | Fitness , Swimming Pool , Garden , CCTV , 2 Passenger Elevators ,             |
|------------------|-------------------------------------------------------------------------------|
|                  | Access Card Control, Security Guard 24 hours , Wi-fi                          |
| Terms of Payment | - Reservation 50,000 baht                                                     |
|                  | - Contract signing fee 5% of total purchase value (including reserve Payment) |
|                  | within 7 days from reservation                                                |
|                  | - Down payment 10 % (16 Installments)                                         |
|                  | Remaining 86 % on Transfer date                                               |
| Transfer Fee     | - The Boyer would be responsible for the transfer of ownership fees 2 $\%$    |
|                  | Including face and expenses of mortgage for lean with financial institutions. |
|                  | - The Vender would be responsible for specific business tax 3.3% and          |
|                  | Income tax (with holding tax) 1%                                              |
| Maintenance Fee  | 66 baht / sq.m. / month' (First 12 months pay in advance on transfer date)    |
| Sinking Fund     | 600 bent / sq.m. / (pay one time on transfer date)                            |
| Contact Us       | 063-096-1988 . 063-096-1698                                                   |
|                  | 02-185-0862-4                                                                 |
| Website          | www.arthonglor.com                                                            |