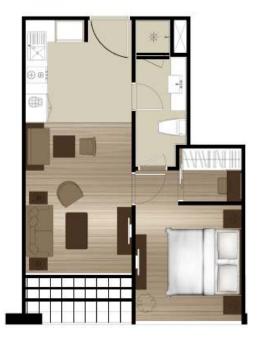

|  |  |  |
|                 |                                                                               |  |  |  |
| Website         | www.artthonglor.com                                                           |  |  |  |

\*\*Please note - The company reserves the right to change price and conditions without prior notice.



2 FLOOR



Ν



N







N







N







Ν







N











N



#### TYPE A 69 SQ.M.







TYPE A-1 69 SQ.M.







N





Т Т

#### TYPE B 56 SQ.M.







TYPE B-1 56 SQ.M.





N





5

**YPE** 

#### TYPE C1 40 SQ.M.





GROUND FLOOR







8<sup>20</sup> FLOOR

C1

#### TYPE C1-1 40 SQ.M.









ΥPE

#### TYPE D 36.5 SQ.M.





TYPE D-1 36.5 SQ.M.











# LYPE E

#### TYPE E 43.5 SQ.M.





#### TYPE E-1 43.5 SQ.M.











d,

#### TYPE F 71.5 SQ.M.









TYPE F-1 71.5 SQ.M.



















a" FLOOR









#### by K.P. GROUP



คอนโดอาร์ทแอททองหล่อ 25

-

# The Heart

of Thonglor 25



•

 $\bigcirc$ 

25

nouka'o 2







| Project name   | art@Thonglor                                                                    |
|----------------|---------------------------------------------------------------------------------|
| Developer      | A.K.Property Co.,Ltd                                                            |
| Location       | Soi Thonglor25 , Sukhumvit 55 Rd.(Thonglor), North Klongton ,Wattana , Bangkok. |
| Area           | 363 Square wah                                                                  |
| Project Detail | Low - Rise Residential Condominium , 1 Building , 8 St