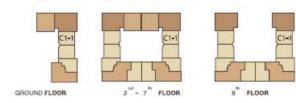

#### TYPE C1 40 SQ.M.

GROUND FLOOR

8<sup>20</sup> FLOOR

C1

#### TYPE C1-1 40 SQ.M.

ΥPE

# GROUND FLOOR 2<sup>-0</sup> - 7<sup>h</sup> FLOOR 8<sup>h</sup> FLOOR

TYPE C1-1 40 SQ.M.