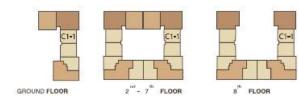

#### TYPE C1 40 SQ.M.

GROUND FLOOR

8<sup>20</sup> FLOOR

C1

# GROUND FLOOR 2<sup>-0</sup> - 7<sup>h</sup> FLOOR 8<sup>h</sup> FLOOR

TYPE C1-1 40 SQ.M.