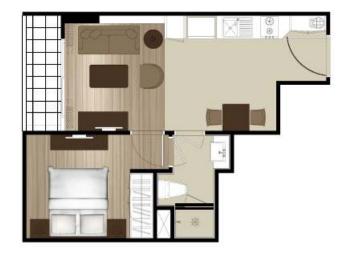

#### TYPE D 36.5 SQ.M.

TYPE D-1 36.5 SQ.M.

#### TYPE D-1 36.5 SQ.M.

TYPE E-1 43.5 SQ.M.

TYPE F-1

71.5 SQ.M.

2

N

GROUND FLOOR

2<sup>nd</sup> - 7<sup>th</sup> FLOOR