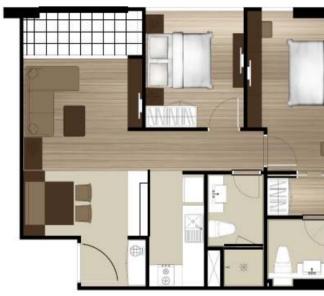

#### TYPE F 71.5 SQ.M.

TYPE F-1 71.5 SQ.M.

a" FLOOR

#### TYPE D-1 36.5 SQ.M.

TYPE E-1 43.5 SQ.M.

TYPE F-1

71.5 SQ.M.

2

N

GROUND FLOOR

2<sup>nd</sup> - 7<sup>th</sup> FLOOR