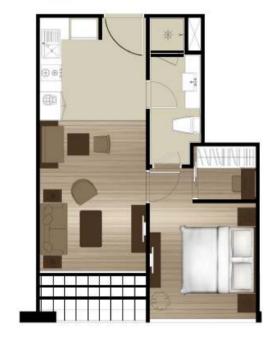

E-1                     | 43.50                | 1       | 1        | 2 - 8 |
| F , F - 1                  | 7 <mark>1.5</mark> 0 | 2       | 2        | 2 - 8 |
| G                          | 66.50                | 2       | 2        | G     |





























## GROUND FLOOR









100

.

100









Income tax (with holding tax) 1%

















The Heart of Thonglor 25











The Heart of Thonglor 25



6 FLOOR









art







# TYPE A 69 SQ.M.





#### TYPE A-1 69 SQ.M.













# TYPE B 56 SQ.M.





TYPE B-1 56 SQ.M.





s FLOOR









# TYPE C1 40 SQ.M.



# GROUND FLOOR 2<sup>-0</sup> - 7<sup>h</sup> FLOOR 8<sup>h</sup> FLOOR

TYPE C1-1 40 SQ.M.













# TYPE D 36.5 SQ.M.





#### TYPE D-1 36.5 SQ.M.



















TYPE E-1 43.5 SQ.M.



















TYPE F-1

71.5 SQ.M.





2

N

GROUND FLOOR

2<sup>nd</sup> - 7<sup>th</sup> FLOOR









TYPE G

# TYPE G 66.5 SQ.M.

















#### by K.P. GROUP





# TYPE G

# TYPE G 66.5 SQ.M.