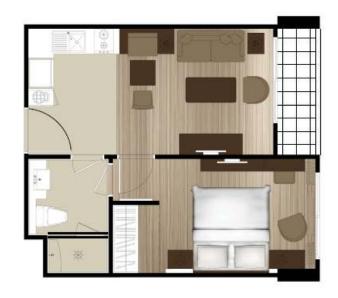

#### TYPE B 56 SQ.M.

TYPE B-1 56 SQ.M.

N

5

**YPE** 

# TYPE B 56 SQ.M.

TYPE B-1 56 SQ.M.

s FLOOR