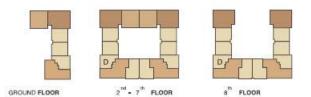

#### TYPE C1 40 SQ.M.

GROUND FLOOR

8<sup>20</sup> FLOOR

C1

# GROUND FLOOR 2<sup>-0</sup> - 7<sup>h</sup> FLOOR 8<sup>h</sup> FLOOR

TYPE C1-1 40 SQ.M.