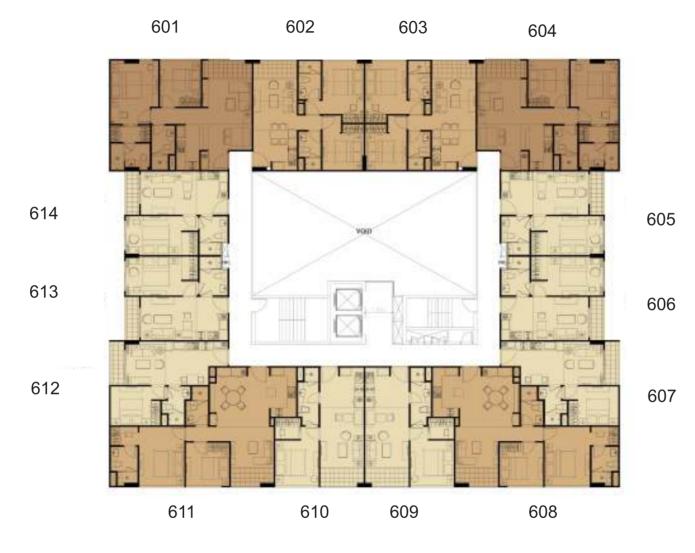

## GROUND FLOOR

100

.

100

Income tax (with holding tax) 1%

The Heart of Thonglor 25

The Heart of Thonglor 25

6 FLOOR