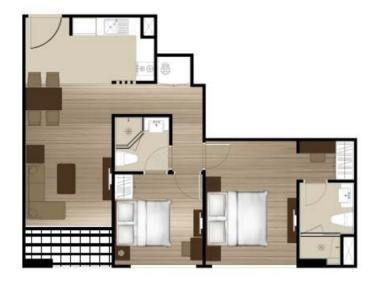

| 2       | 2        | G     |





























## GROUND FLOOR









100

.

100









Income tax (with holding tax) 1%

















The Heart of Thonglor 25











The Heart of Thonglor 25



6 FLOOR









art







# TYPE A 69 SQ.M.





#### TYPE A-1 69 SQ.M.













# TYPE B 56 SQ.M.





TYPE B-1 56 SQ.M.





s FLOOR









# TYPE C1 40 SQ.M.



# GROUND FLOOR 2<sup>-0</sup> - 7<sup>h</sup> FLOOR 8<sup>h</sup> FLOOR

TYPE C1-1 40 SQ.M.













# TYPE D 36.5 SQ.M.





#### TYPE D-1 36.5 SQ.M.



















TYPE E-1 43.5 SQ.M.



















TYPE F-1

71.5 SQ.M.





2

N

GROUND FLOOR

2<sup>nd</sup> - 7<sup>th</sup> FLOOR









TYPE G

# TYPE G 66.5 SQ.M.

















#### by K.P. GROUP





# TYPE G

# TYPE G 66.5 SQ.M.