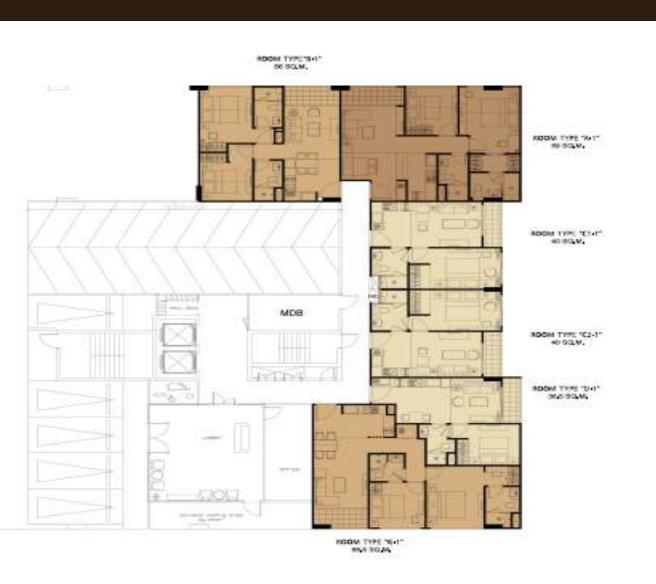

| Туре                       | Unit Size ( Sq.m. ) | Bedroom | Bathroom | Floor |
|----------------------------|---------------------|---------|----------|-------|
| A , A - 1                  | 69                  | 2       | 2        | G - 8 |
| B , B - 1                  | 56                  | 2       | 2        | G - 7 |
| C1 , C1 - 1<br>C2 , C2 - 1 | 40                  | 1       | 1        | G - 8 |
| D , D - 1                  | 36.50               | 1       | 1        | G - 8 |
| E , E - 1                  | 43.50               | 1       | 1        | 2 - 8 |
| F , F - 1                  | 71.50               | 2       | 2        | 2 - 8 |
| G                          | 66.50               | 2       | 2        | G     |

#### TYPE A 69 SQ.M.

TYPE A-1 69 SQ.M.

N

Т Т

#### TYPE B 56 SQ.M.

TYPE B-1 56 SQ.M.

N

5

**YPE** 

#### TYPE C1 40 SQ.M.

GROUND FLOOR

8<sup>20</sup> FLOOR

C1

#### TYPE C1-1 40 SQ.M.

ΥPE

#### TYPE D 36.5 SQ.M.

TYPE D-1 36.5 SQ.M.

# LYPE E

#### TYPE E 43.5 SQ.M.

#### TYPE E-1 43.5 SQ.M.

d,

#### TYPE F 71.5 SQ.M.

TYPE F-1 71.5 SQ.M.

a" FLOOR