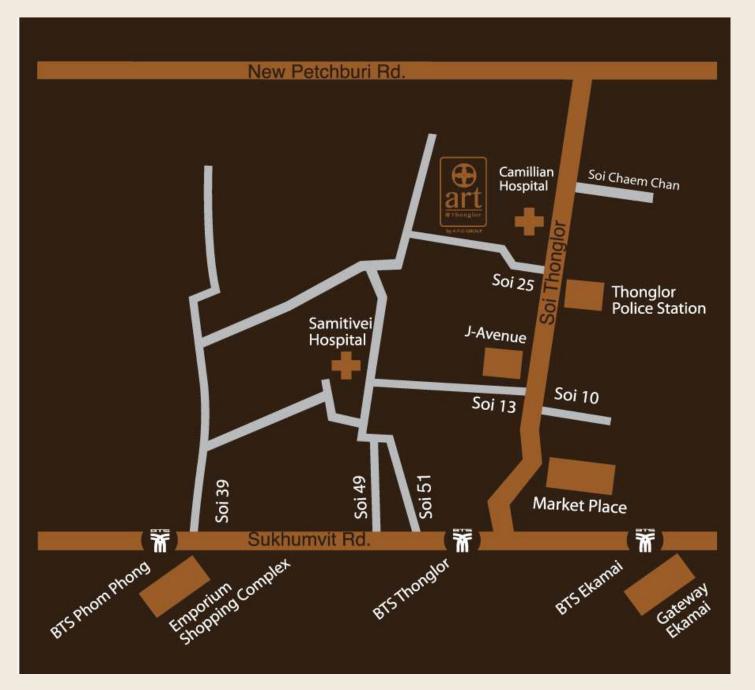

resp - The company reserves the right to change price and conditions, without prior notice.

@Thonglor 2

\*\*Piczse

| Project name   | art@Thonglor                                                                    |
|----------------|---------------------------------------------------------------------------------|
| Developer      | A.K.Property Co.,Ltd                                                            |
| Location       | Soi Thonglor25 , Sukhumvit 55 Rd.(Thonglor), North Klongton ,Wattana , Bangkok. |
| Area           | 363 Square wah                                                                  |
| Project Detail | Low – Rise Residential Condominium , 1 Building , 8 Storey                      |
| Total Unit     | 102 Units                                                                       |

# The Heart

of Thonglor 25

•

 $\bigcirc$ 

25

nouka'o 2

| Project name   | art@Thonglor                                                                    |
|----------------|---------------------------------------------------------------------------------|
| Developer      | A.K.Property Co.,Ltd                                                            |
| Location       | Soi Thonglor25 , Sukhumvit 55 Rd.(Thonglor), North Klongton ,Wattana , Bangkok. |
| Area           | 363 Square wah                                                                  |
| Project Detail | Low - Rise Residential Condominium , 1 Building , 8 Storey                      |
| Total Unit     | 102 Units                                                                       |