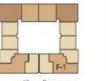

#### TYPE C1 40 SQ.M.

GROUND FLOOR

8<sup>20</sup> FLOOR

C1

# GROUND FLOOR 2<sup>-0</sup> - 7<sup>h</sup> FLOOR 8<sup>h</sup> FLOOR

TYPE C1-1 40 SQ.M.