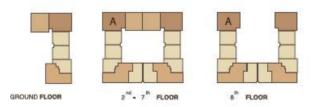

# GROUND FLOOR 2<sup>-0</sup> - 7<sup>h</sup> FLOOR 8<sup>h</sup> FLOOR

TYPE C1-1 40 SQ.M.