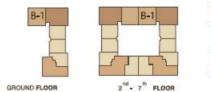

#### TYPE B 56 SQ.M.

TYPE B-1 56 SQ.M.

N

5

**YPE** 

# TYPE B 56 SQ.M.

TYPE B-1 56 SQ.M.

s FLOOR

# GROUND FLOOR 2<sup>-0</sup> - 7<sup>h</sup> FLOOR 8<sup>h</sup> FLOOR

TYPE C1-1 40 SQ.M.