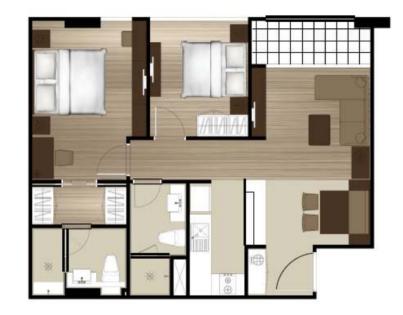

| 69                   | 2       | 2        | G - 8 |
| B , B - 1                  | 56                   | 2       | 2        | G - 7 |
| C1 , C1 - 1<br>C2 , C2 - 1 | 40                   | 1       | 1        | G - 8 |
| D , D - 1                  | 36.50                | 1       | 1        | G - 8 |
| E, E-1                     | 43.50                | 1       | 1        | 2 - 8 |
| F , F - 1                  | 7 <mark>1.5</mark> 0 | 2       | 2        | 2 - 8 |
| G                          | 66.50                | 2       | 2        | G     |





























## GROUND FLOOR









100

.

100









Income tax (with holding tax) 1%

















The Heart of Thonglor 25











The Heart of Thonglor 25



6 FLOOR









art







# TYPE A 69 SQ.M.





#### TYPE A-1 69 SQ.M.













# TYPE B 56 SQ.M.





TYPE B-1 56 SQ.M.





s FLOOR









# TYPE C1 40 SQ.M.



# GROUND FLOOR 2<sup>-0</sup> - 7<sup>h</sup> FLOOR 8<sup>h</sup> FLOOR

TYPE C1-1 40 SQ.M.













# TYPE D 36.5 SQ.M.





#### TYPE D-1 36.5 SQ.M.



















TYPE E-1 43.5 SQ.M.



















TYPE F-1

71.5 SQ.M.





2

N

GROUND FLOOR

2<sup>nd</sup> - 7<sup>th</sup> FLOOR









TYPE G

# TYPE G 66.5 SQ.M.

















#### by K.P. GROUP





# TYPE G

# TYPE G 66.5 SQ.M.