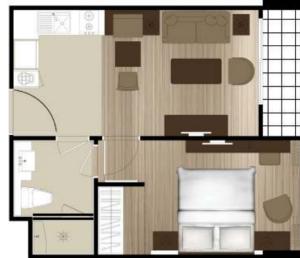

#### TYPE D 36.5 SQ.M.

TYPE D-1 36.5 SQ.M.

# TYPE D 36.5 SQ.M.

#### TYPE D-1 36.5 SQ.M.

TYPE E-1 43.5 SQ.M.

TYPE F-1

71.5 SQ.M.

2

N

GROUND FLOOR

2<sup>nd</sup> - 7<sup>th</sup> FLOOR