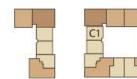

#### TYPE C1 40 SQ.M.

GROUND FLOOR

8<sup>20</sup> FLOOR

C1

# TYPE C1 40 SQ.M.

# GROUND FLOOR 2<sup>-0</sup> - 7<sup>h</sup> FLOOR 8<sup>h</sup> FLOOR

TYPE C1-1 40 SQ.M.