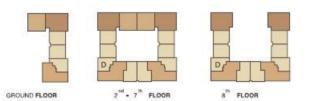

# TYPE C1 40 SQ.M.

# GROUND FLOOR 2<sup>-0</sup> - 7<sup>h</sup> FLOOR 8<sup>h</sup> FLOOR

TYPE C1-1 40 SQ.M.