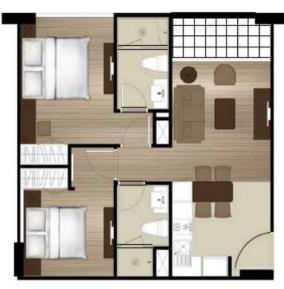

#### TYPE A 69 SQ.M.

TYPE A-1 69 SQ.M.

N

Т Т

#### TYPE B 56 SQ.M.

TYPE B-1 56 SQ.M.

N

5

**YPE** 

# TYPE A 69 SQ.M.

#### TYPE A-1 69 SQ.M.

# TYPE B 56 SQ.M.

TYPE B-1 56 SQ.M.

s FLOOR