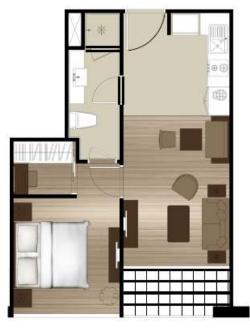

#### TYPE A 69 SQ.M.

TYPE A-1 69 SQ.M.

N

Т Т

#### TYPE B 56 SQ.M.

TYPE B-1 56 SQ.M.

N

5

**YPE** 