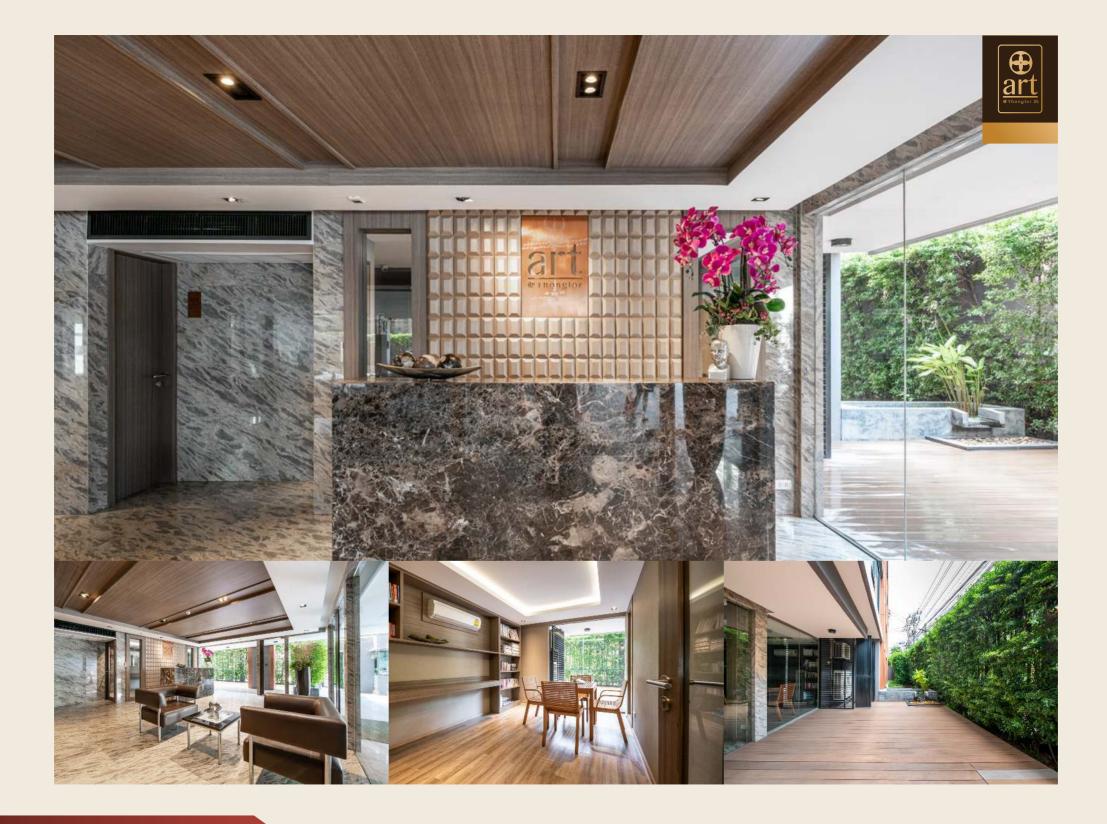

### of Thonglor 25

กองหล่อ 25

| Facilities       | Fitness , Swimming Pool , Garden , CCTV , 2 Passenger Elevators ,             |
|------------------|-------------------------------------------------------------------------------|
|                  | Access Card Control, Security Guard 24 hours , Wi-fi                          |
| Terms of Payment | - Reservation 50,000 baht                                                     |
|                  | - Contract signing fee 5% of total purchase value (including reserve Payment) |
|                  | within 7 days from reservation                                                |
|                  | - Down payment 10 % (16 Installments)                                         |
|                  | Remaining 86 % on Transfer date                                               |
| Transfer Fee     | - The Boyer would be responsible for the transfer of ownership fees 2 $\%$    |
|                  | Including face and expenses of mortgage for lean with financial institutions. |
|                  | - The Vender would be responsible for specific business tax 3.3% and          |
|                  | Income tax (with holding tax) 1%                                              |
| Maintenance Fee  | 66 baht / sq.m. / month' (First 12 months pay in advance on transfer date)    |
| Sinking Fund     | 600 bent / sq.m. / (pay one time on transfer date)                            |
| Contact Us       | 063-096-1988 . 063-096-1698                                                   |
|                  | 02-185-0862-4                                                                 |
| Website          | www.arthonglor.com                                                            |