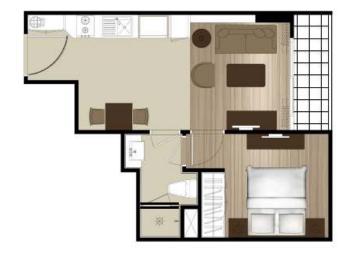

#### TYPE E-1 43.5 SQ.M.

d,

#### TYPE D-1 36.5 SQ.M.

TYPE E-1 43.5 SQ.M.

TYPE F-1

71.5 SQ.M.

2

N

GROUND FLOOR

2<sup>nd</sup> - 7<sup>th</sup> FLOOR