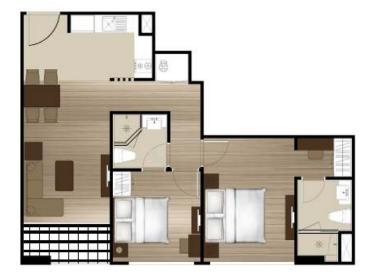

|  |  |  |
| Website         | www.artthonglor.com                                                           |  |  |  |

\*\*Please note - The company reserves the right to change price and conditions without prior notice.



2 FLOOR



Ν



N







N







N







Ν







N











N



#### TYPE A 69 SQ.M.







TYPE A-1 69 SQ.M.







N





Т Т

#### TYPE B 56 SQ.M.







TYPE B-1 56 SQ.M.





N





5

**YPE** 

#### TYPE C1 40 SQ.M.





GROUND FLOOR







8<sup>20</sup> FLOOR

C1

#### TYPE C1-1 40 SQ.M.









ΥPE

#### TYPE D 36.5 SQ.M.





TYPE D-1 36.5 SQ.M.











# LYPE E

#### TYPE E 43.5 SQ.M.





#### TYPE E-1 43.5 SQ.M.











d,

#### TYPE F 71.5 SQ.M.









TYPE F-1 71.5 SQ.M.



















a" FLOOR









#### by K.P. GROUP



คอนโดอาร์ทแอททองหล่อ 25

-

# The Heart

of Thonglor 25



•

 $\bigcirc$ 

25

nouka'o 2







| Project name   | art@Thonglor                                                                    |
|----------------|---------------------------------------------------------------------------------|
| Developer      | A.K.Property Co.,Ltd                                                            |
| Location       | Soi Thonglor25 , Sukhumvit 55 Rd.(Thonglor), North Klongton ,Wattana , Bangkok. |
| Area           | 363 Square wah                                                                  |
| Project Detail | Low - Rise Residential Condominium , 1 Building , 8 Storey                      |
| Total Unit     | 102 Units