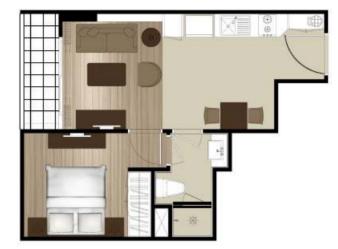

#### TYPE C1 40 SQ.M.

GROUND FLOOR

8<sup>20</sup> FLOOR

C1

#### TYPE C1-1 40 SQ.M.

ΥPE