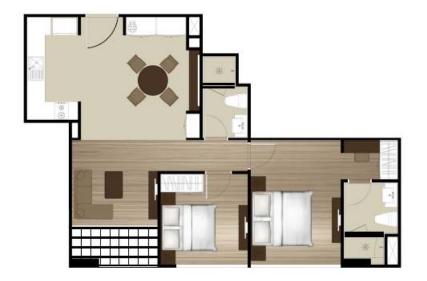

|  |  |  |
| Website         | www.artthonglor.com                                                           |  |  |  |

\*\*Please note - The company reserves the right to change price and conditions without prior notice.



2 FLOOR



Ν



N







N







N







Ν







N











N



#### TYPE A 69 SQ.M.







TYPE A-1 69 SQ.M.







N





Т Т

#### TYPE B 56 SQ.M.







TYPE B-1 56 SQ.M.





N





5

**YPE** 

#### TYPE C1 40 SQ.M.





GROUND FLOOR







8<sup>20</sup> FLOOR

C1

#### TYPE C1-1 40 SQ.M.









ΥPE

#### TYPE D 36.5 SQ.M.





TYPE D-1 36.5 SQ.M.











# LYPE E

#### TYPE E 43.5 SQ.M.





#### TYPE E-1 43.5 SQ.M.











d,

#### TYPE F 71.5 SQ.M.









TYPE F-1 71.5 SQ.M.



















a" FLOOR









#### by K.P. GROUP



คอนโดอาร์ทแอททองหล่อ 25

-

# The Heart

of Thonglor 25



•

 $\bigcirc$ 

25

nouka'o 2







| Project name   | art@Thonglor                                                                    |
|----------------|---------------------------------------------------------------------------------|
| Developer      | A.K.Property Co.,Ltd                                                            |
| Location       | Soi Thonglor25 , Sukhumvit 55 Rd.(Thonglor), North Klongton ,Wattana , Bangkok. |
| Area           | 363 Square wah                                                                  |
| Project Detail | Low - Rise Residential Condominium , 1 Building , 8 Storey                      |
| Total Unit     | 102 Units