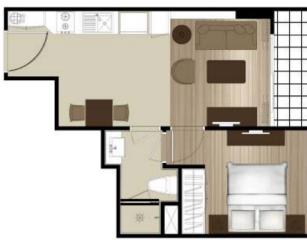

# TYPE C1 40 SQ.M.

# GROUND FLOOR 2<sup>-0</sup> - 7<sup>h</sup> FLOOR 8<sup>h</sup> FLOOR

TYPE C1-1 40 SQ.M.