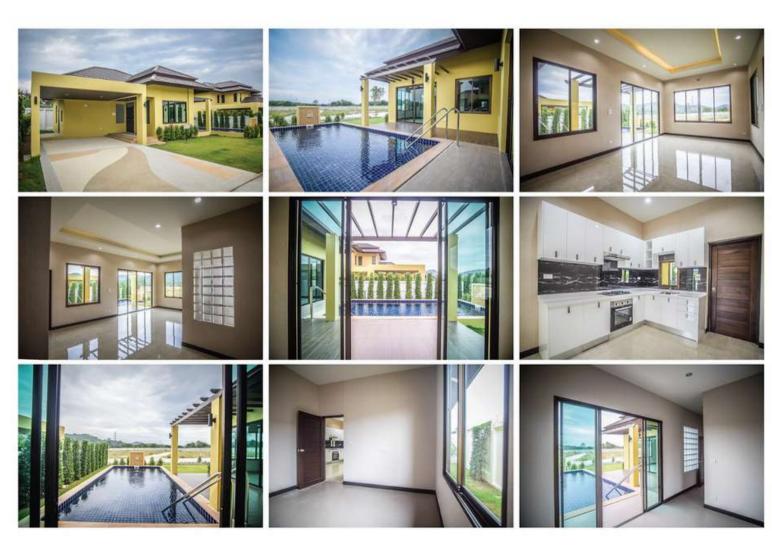

#### GRAND GARDEN HOME HILL

**POOL VILLA** 

FEATURES A CONTEMPORARY
INTERIOR AND FEATURES A GOODSIZED LIVING ROOM.

SPACIOUS AND INVITING, THIS SPACIOUS NEWLY INSTALLED KITCHEN WILL SURPRISE YOU WITH STONE COUNTERTOPS AND A GLASS COOKTOP.

WAKE UP REFRESHED IN THE
COMFORTABLY SIZED MAIN
BEDROOM THAT INCLUDES A PRIVATE
BATHROOM, WALK-IN CLOSET, BIG
BALCONY AND IMPRESSIVE
MOUNTAIN VIEWS.

LOW-MAINTENANCE AND SIMPLE, THE MAIN BATHROOM IS BEAUTIFULLY APPOINTED WITH A WALK-IN SHOWER AND TILE COUNTERTOPS.

UNWIND OR ENTERTAIN IN THE PROFESSIONALLY LANDSCAPED BACKYARD THAT COMES COMPLETE WITH A COVERED PATIO, BUILT-IN SWIMMING POOL,

BEAUTIFULLY MANICURED LAWN, PLAY AREA AND SHADY TREES. PERFECT FOR ENTERTAINING

GUESTS AT A SUMMER COOKOUT.
IDEALLY POSITIONED IN A TRANQUIL
SATTAHIP DISTRICT NEIGHBORHOOD.
DISCOVER ALL THE PERKS OF THIS
BEACH COMMUNITY. CONVENIENTLY
LOCATED NEAR PARKS, NATURE,
RESTAURANTS AND A FARMERS
MARKET.

ALL THE PERKS OF SATTAHIP
DISTRICT LIVING ARE JUST MINUTES
AWAY. NO MORE TRAFFIC
HEADACHES, THANKS TO EASY
ACCESS TO FREEWAYS PUBLIC
TRANSPORTATION JUST A SHORT
DISTANCE AWAY.

Land size 400 Sq.m 4 bedroom 4 bathroom Private pool