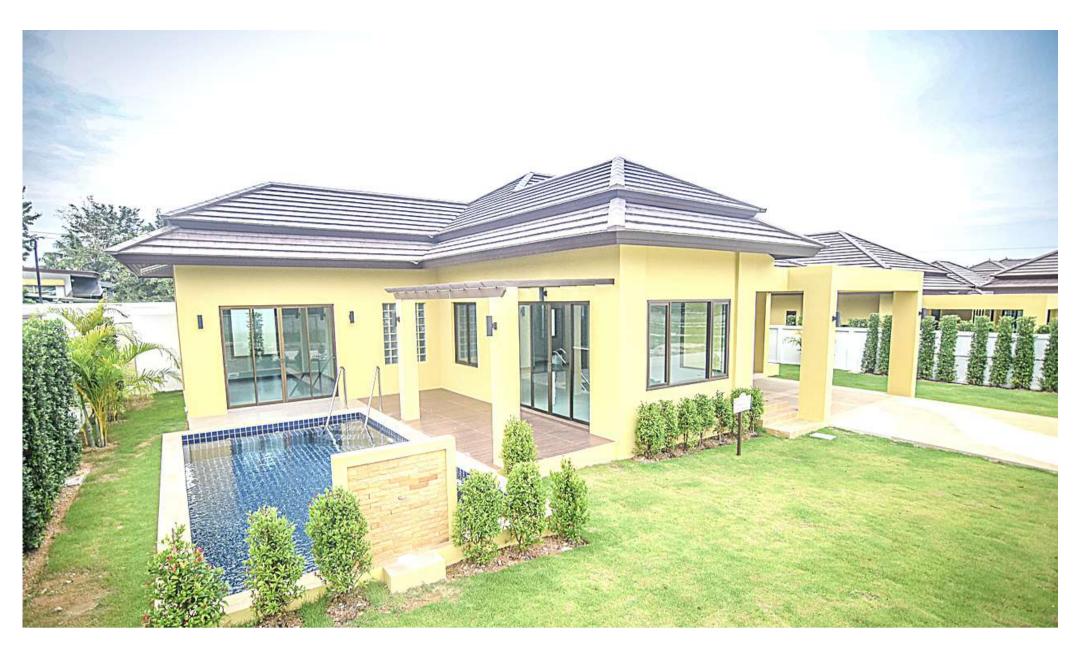

UNWIND OR ENTERTAIN IN THE PROFESSIONALLY LANDSCAPED BACKYARD THAT COMES COMPLETE WITH A COVERED PATIO, BUILT-IN SWIMMING POOL,

BEAUTIFULLY MANICURED LAWN, PLAY AREA AND SHADY TREES. PERFECT FOR ENTERTAINING

ALL THE PERKS OF SATTAHIP
DISTRICT LIVING ARE JUST MINUTES
AWAY. NO MORE TRAFFIC
HEADACHES, THANKS TO EASY
ACCESS TO FREEWAYS PUBLIC
TRANSPORTATION JUST A SHORT
DISTANCE AWAY.

Land size 400 Sq.m 4 bedroom 4 bathroom Private pool