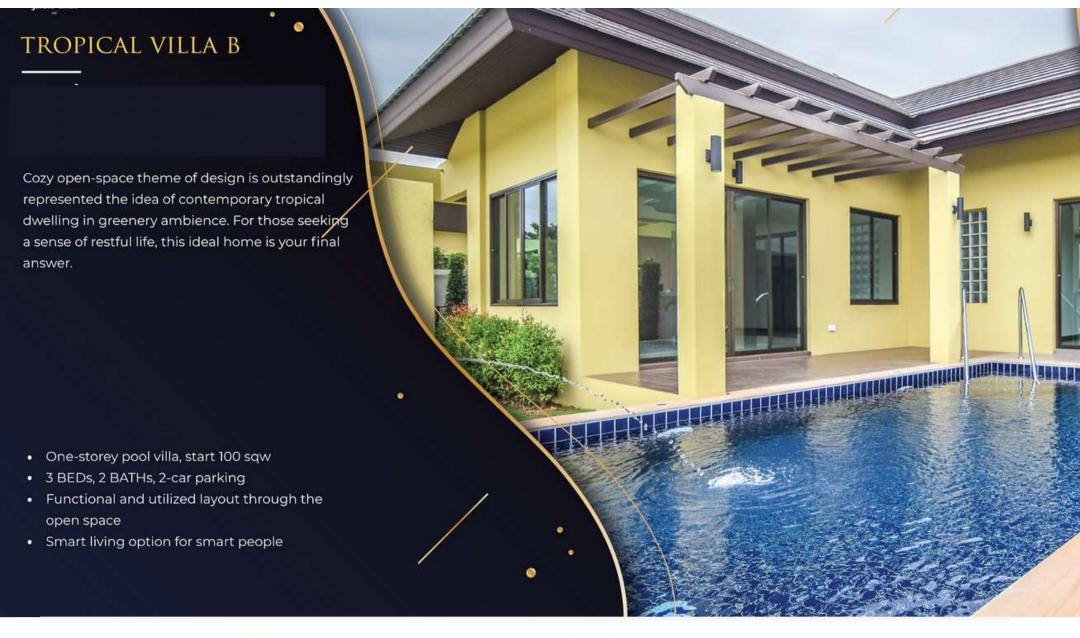

### TROPICAL VILLA B

COZY OPEN-SPACE THEME OF DESIGN IS OUTSTANDINGLY REPRESENTED THE IDEA OF CONTEMPORARY TROPICAL DWELLING IN GREENERY AMBIENCE. FOR THOSE SEEKING A SENSE OF RESTFUL LIFE, THIS IDEAL HOME IS YOUR FINAL ANSWER.

- ONE-STOREY POOL VILLA, START 100 SQW
- 3 BEDROOMS, 2 BATHROOMS, OPEN-PLAN LIVING AREA, 2-CAR PARKING
- FUNCTIONAL AND UTILIZED LAYOUT THROUGH THE OPEN SPACE
- SMART LIVING OPTION FOR SMART PEOPLE

Land size 400 Sq.m 3 bedroom 2 bathroom Private pool