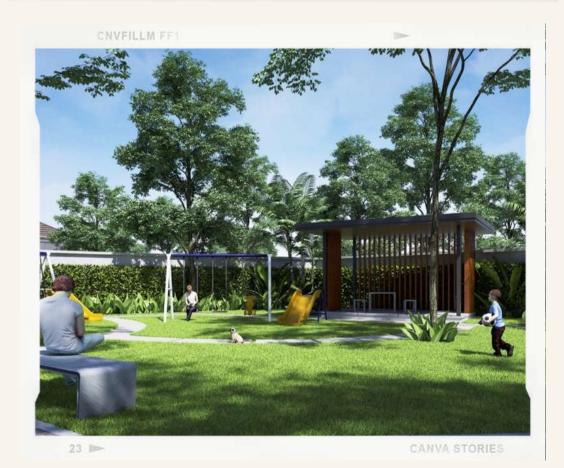

UNWIND OR ENTERTAIN IN THE PROFESSIONALLY LANDSCAPED BACKYARD THAT COMES COMPLETE WITH A COVERED PATIO, BUILT-IN SWIMMING POOL,

BEAUTIFULLY MANICURED LAWN, PLAY AREA AND SHADY TREES. PERFECT FOR ENTERTAINING

GUESTS AT A SUMMER COOKOUT.
IDEALLY POSITIONED IN A TRANQUIL
SATTAHIP DISTRICT NEIGHBORHOOD.
DISCOVER ALL THE PERKS OF THIS
BEACH COMMUNITY. CONVENIENTLY
LOCATED NEAR PARKS, NATURE,
RESTAURANTS AND A FARMERS
MARKET.