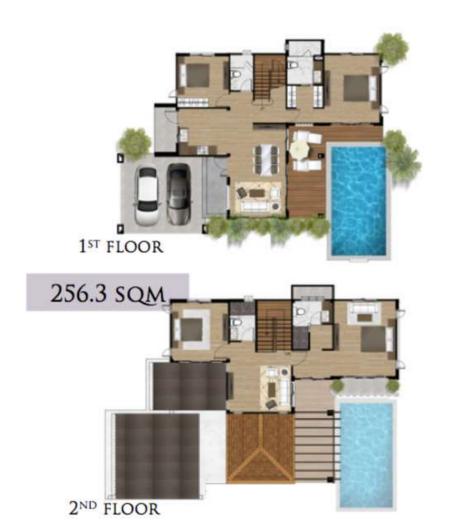

THE PAVILION: 2-storey Pool Villa started price Bht 7.0 Mil 4 Beds 4 Baths 256 Sqm. Usable area and land area 100 Sqw. up