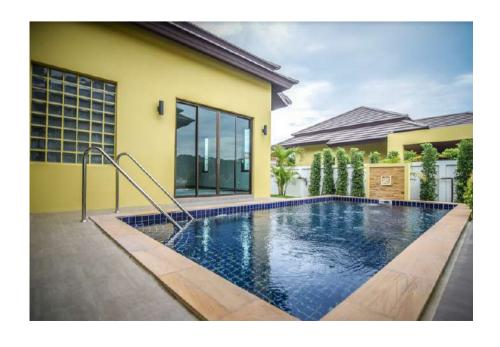

### TROPICAL VILLA B

COZY OPEN-SPACE THEME OF DESIGN IS OUTSTANDINGLY REPRESENTED THE IDEA OF CONTEMPORARY TROPICAL DWELLING IN GREENERY AMBIENCE. FOR THOSE SEEKING A SENSE OF RESTFUL LIFE, THIS IDEAL HOME IS YOUR FINAL ANSWER.

- ONE-STOREY POOL VILLA, START 100 SQW
- 3 BEDROOMS, 2 BATHROOMS, OPEN-PLAN LIVING AREA, 2-CAR PARKING
- FUNCTIONAL AND UTILIZED LAYOUT THROUGH THE OPEN SPACE
- SMART LIVING OPTION FOR SMART PEOPLE

Land size 400 Sq.m 3 bedroom 2 bathroom Private pool