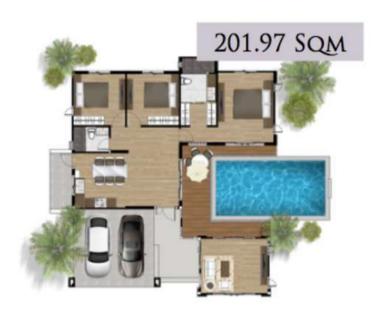

TROPICAL VILLA B: 1 storey Pool Villa started price Bht 5.3 Mil 3 Beds 2 Baths 197 Sqm. Usable area and land area 100 Sqw. up

TROPICAL RESIDENCE: 1 storey Pool Villa started price Bht 6.9 Mil 4 Beds 3 Baths 234 Sqm. Usable area and land area 120 Sqw. up

### TROPICAL VILLA B

COZY OPEN-SPACE THEME OF DESIGN IS OUTSTANDINGLY REPRESENTED THE IDEA OF CONTEMPORARY TROPICAL DWELLING IN GREENERY AMBIENCE. FOR THOSE SEEKING A SENSE OF RESTFUL LIFE, THIS IDEAL HOME IS YOUR FINAL ANSWER.

- ONE-STOREY POOL VILLA, START 100 SQW
- 3 BEDROOMS, 2 BATHROOMS, OPEN-PLAN LIVING AREA, 2-CAR PARKING
- FUNCTIONAL AND UTILIZED LAYOUT THROUGH THE OPEN SPACE
- SMART LIVING OPTION FOR SMART PEOPLE

Land size 400 Sq.m 3 bedroom 2 bathroom Private pool