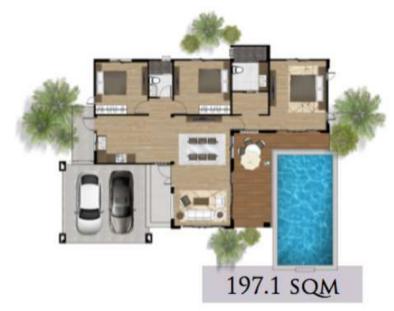

TROPICAL VILLA B: 1 storey Pool Villa started price Bht 5.3 Mil 3 Beds 2 Baths 197 Sqm. Usable area and land area 100 Sqw. up

TROPICAL RESIDENCE: 1 storey Pool Villa started price Bht 6.9 Mil 4 Beds 3 Baths 234 Sqm. Usable area and land area 120 Sqw. up