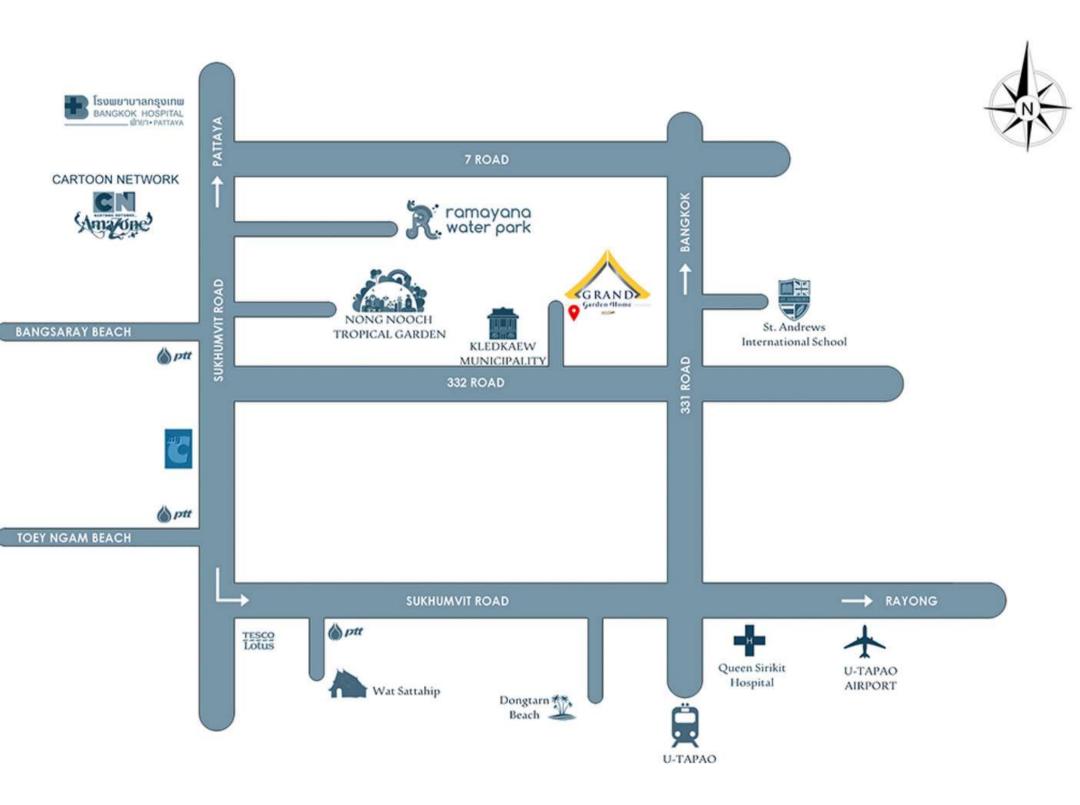

# LOCATED NEAR U TAPAO AIRPORT AND BANG SARAY BEACH. 2 KM FROM HIGH SPEED TRAIN STATION

#### **DISTANCE TO SURROUNDING AREAS**

U TAPAO AIRPORT 15 MINS
HIGH SPEED TRAIN STATION 5 MINS
PHOENIX GOLF CLUB 20 MINS
EASTERN STAR GOLF CLUB 20 MINS
SAINT ANDREW INTERNATIONAL SCHOOL 20 MINS

#### **TOURIST ATTRACTIONS**

- PATTAYA CITY 30 MINUTES
- BANG SARAY BEACH 15 MINUTES
- PLA/PAYOON BEACH, RAYONG 20 MINUTES
- SEA TURTLE CONSERVATION CENTER, SATTAHIP 20 MINUTES
- NONG NOOCH TROPICAL GARDEN 15 MINUTES
- RAMAYANA / CARTOON NETWORK WATER PARK 15 MINUTES
- PLENTY OF SEAFOOD RESTAURENTS, LOTUS / BIGC 15 — 20 MINUTES