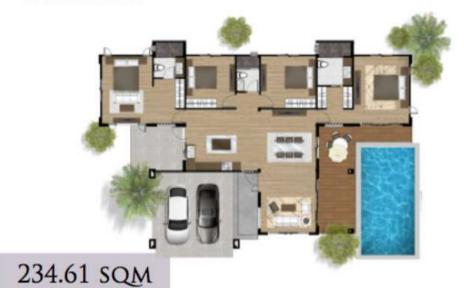

# TROPICAL RESIDENCE

SPACIOUS MAJESTIC UNIT PROVIDES
HIGH VALUE OF LIVING FOR
MEANINGFUL RESIDENTS. MOST
BENEFICIAL FEATURE OF THIS DESIGN IS
DOUBLE MASTER BEDROOMS AND
GENEROUS LIVING SPACE AND
BALCONIES.

TROPICAL VILLA B: 1 storey Pool Villa started price Bht 5.3 Mil 3 Beds 2 Baths 197 Sqm. Usable area and land area 100 Sqw. up

TROPICAL RESIDENCE: 1 storey Pool Villa started price Bht 6.9 Mil 4 Beds 3 Baths 234 Sqm. Usable area and land area 120 Sqw. up