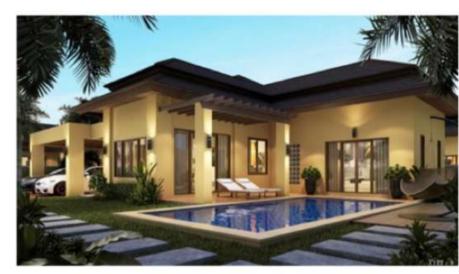

### TROPICAL VILLA B

COZY OPEN-SPACE THEME OF DESIGN IS OUTSTANDINGLY REPRESENTED THE IDEA OF CONTEMPORARY TROPICAL DWELLING IN GREENERY AMBIENCE. FOR THOSE SEEKING A SENSE OF RESTFUL LIFE, THIS IDEAL HOME IS YOUR FINAL ANSWER.

- ONE-STOREY POOL VILLA, START 100 SQW
- 3 BEDROOMS, 2 BATHROOMS, OPEN-PLAN LIVING AREA, 2-CAR PARKING
- FUNCTIONAL AND UTILIZED LAYOUT THROUGH THE OPEN SPACE
- SMART LIVING OPTION FOR SMART PEOPLE

Land size 400 Sq.m 3 bedroom 2 bathroom Private pool

Include

Kitchen Closet Automatic gate Private pool