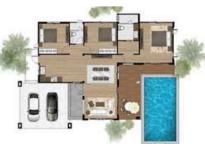

TROPICAL VILLA B: 1 storey Pool Villa started price Bht 5.3 Mil 3 Beds 2 Baths 197 Sqm. Usable area and land area 100 Sqw. up

TROPICAL RESIDENCE: 1 storey Pool Villa started price Bht 6.9 Mil 4 Beds 3 Baths 234 Sqm. Usable area and land area 120 Sqw. up