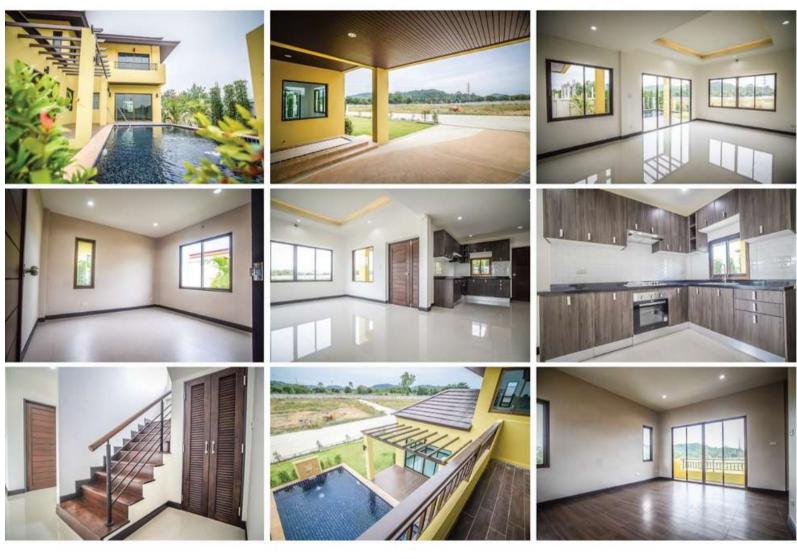

THE PAVILION: 2-storey Pool Villa started price Bht 7.0 Mil 4 Beds 4 Baths 256 Sqm. Usable area and land area 100 Sqw. up