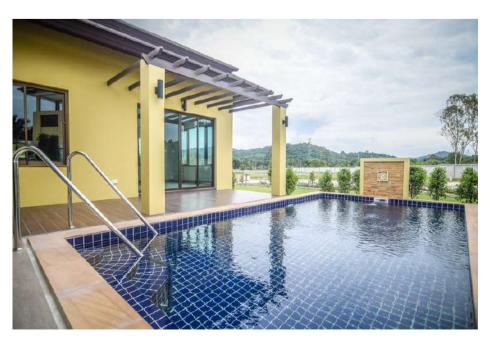

UNWIND OR ENTERTAIN IN THE PROFESSIONALLY LANDSCAPED BACKYARD THAT COMES COMPLETE WITH A COVERED PATIO, BUILT-IN SWIMMING POOL,

BEAUTIFULLY MANICURED LAWN, PLAY AREA AND SHADY TREES. PERFECT FOR ENTERTAINING

GUESTS AT A SUMMER COOKOUT.
IDEALLY POSITIONED IN A TRANQUIL
SATTAHIP DISTRICT NEIGHBORHOOD.
DISCOVER ALL THE PERKS OF THIS
BEACH COMMUNITY. CONVENIENTLY
LOCATED NEAR PARKS, NATURE,
RESTAURANTS AND A FARMERS
MARKET.