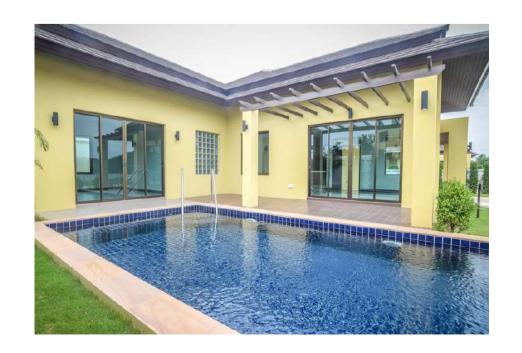

UNWIND OR ENTERTAIN IN THE PROFESSIONALLY LANDSCAPED BACKYARD THAT COMES COMPLETE WITH A COVERED PATIO, BUILT-IN SWIMMING POOL,

BEAUTIFULLY MANICURED LAWN, PLAY AREA AND SHADY TREES. PERFECT FOR ENTERTAINING

GUESTS AT A SUMMER COOKOUT.
IDEALLY POSITIONED IN A TRANQUIL
SATTAHIP DISTRICT NEIGHBORHOOD.
DISCOVER ALL THE PERKS OF THIS
BEACH COMMUNITY. CONVENIENTLY
LOCATED NEAR PARKS, NATURE,
RESTAURANTS AND A FARMERS
MARKET.