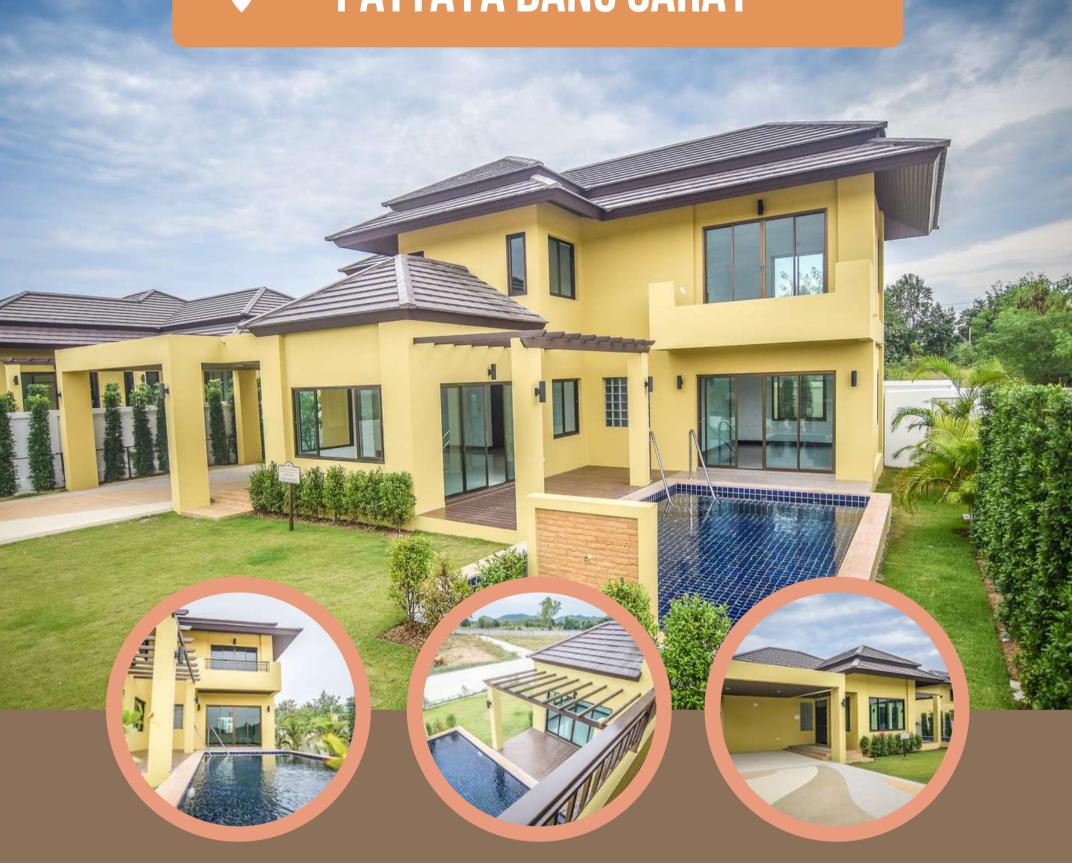

## GRAND GARDEN HOME HILL

POOL VILLA

• PATTAYA BANG SARAY

CALL FOR DETAILS 061 323 9445

**START FROM** 

4.99 M THB

#### GRAND GARDEN HOME HILL

**POOL VILLA** 

FEATURES A CONTEMPORARY
INTERIOR AND FEATURES A GOODSIZED LIVING ROOM.

SPACIOUS AND INVITING, THIS SPACIOUS NEWLY INSTALLED KITCHEN WILL SURPRISE YOU WITH STONE COUNTERTOPS AND A GLASS COOKTOP.

WAKE UP REFRESHED IN THE
COMFORTABLY SIZED MAIN
BEDROOM THAT INCLUDES A PRIVATE
BATHROOM, WALK-IN CLOSET, BIG
BALCONY AND IMPRESSIVE
MOUNTAIN VIEWS.

LOW-MAINTENANCE AND SIMPLE, THE MAIN BATHROOM IS BEAUTIFULLY APPOINTED WITH A WALK-IN SHOWER AND TILE COUNTERTOPS.

UNWIND OR ENTERTAIN IN THE PROFESSIONALLY LANDSCAPED BACKYARD THAT COMES COMPLETE WITH A COVERED PATIO, BUILT-IN SWIMMING POOL,

BEAUTIFULLY MANICURED LAWN, PLAY AREA AND SHADY TREES. PERFECT FOR ENTERTAINING