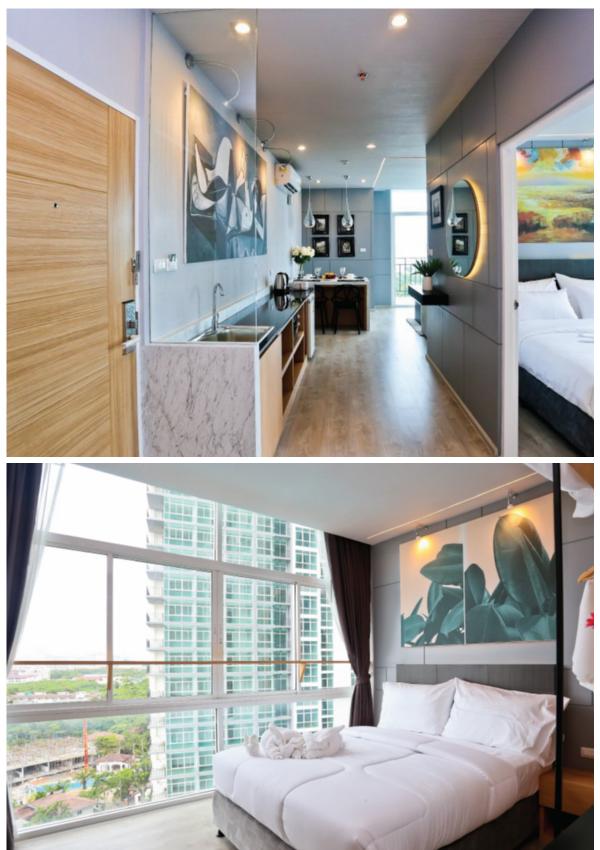

The room is designed to receive natural light and a full sea view with floor-to-ceiling glass panels. There is a wide balcony that allows for more views.

More convenient by entering the rental management program that is taken care of by the project's professional team, helping to facilitate both finding tenants. and room maintenance The owner of the room will have income every month.