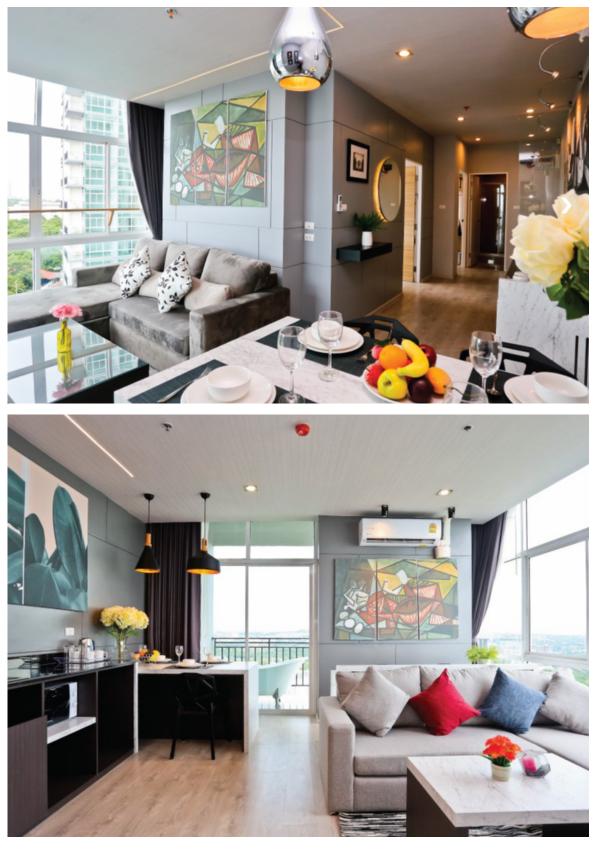

The room is designed to receive natural light and a full sea view with floor-to-ceiling glass panels. There is a wide balcony that allows for more views.

More convenient by entering the rental management program that is taken care of by the project's professional team, helping to facilitate both finding tenants. and room maintenance The owner of the room will have income every month.