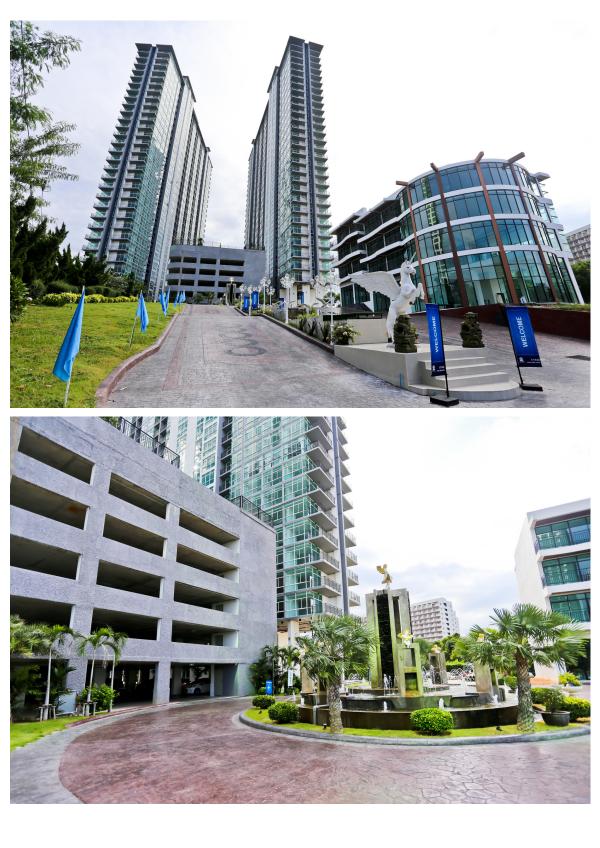

Project area: 7 rai

Project type: 30-story condominium, 2 buildings, 725 units each - total 1,450 units, with a 5-story parking building and a 4-story community mall in front of the project.

Construction status: Completed and ready to move in.

Elevators: 3 passenger elevators per building, 1 freight elevator per building.

Facilities: swimming pool with children's pool, fitness center, seating area, and garden.

Security system: Key Card Access system for entry and exit, CCTV cameras and 24-hour security guards.