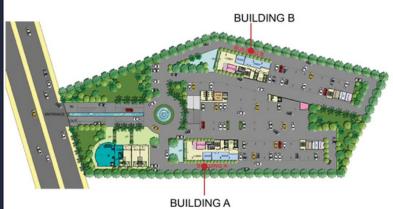

Project area: 7 rai

Project type: 30-story condominium, 2 buildings, 725 units each - total 1,450 units, with a 5-story parking building and a 4-story community mall in front of the project.

Construction status: Completed and ready to move in.

## FLOOR PLAN 2-30 - Building A

### FLOOR PLAN 2-31 - Building B