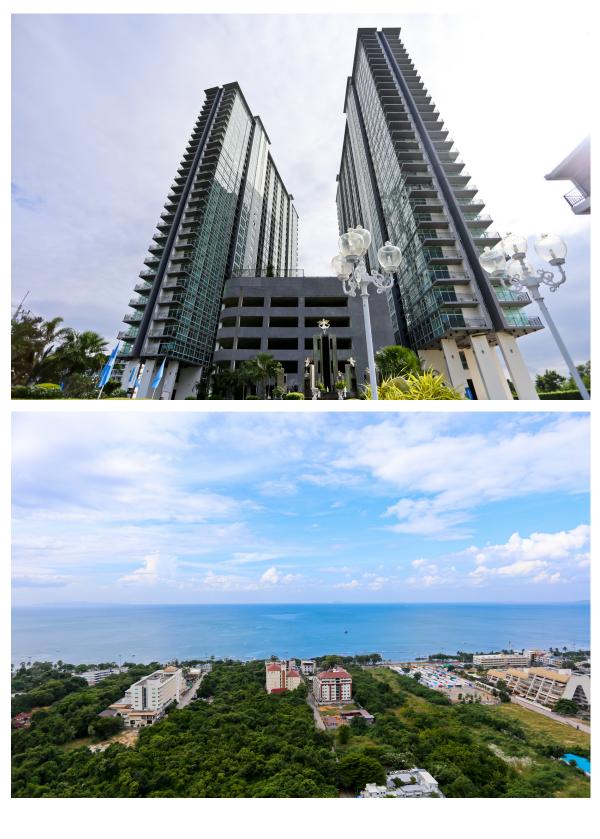

# THE GRAND

KELLERWILLIAMS THAILAND

**Exclusive Agent** 

The Grand Jomtien Beach Pattaya is designed as a twin tower. Building 30-storey double building, Condomimium See the sea view in the form of Panoramic.Is a greenhouse that makes the view of the sea, Jomtien beach The most beautiful Pattaya. The Grand Jomtien Beach Pattaya project is outstanding in its location, located on Jomtien 2nd Road, only 200 meters from Jomtien Beach. Good feng shui location in front of the sea. And behind is a mountain. The nature of the land is located on a high hill. Make every room have a view of the sea without tall buildings blocking it.

Project area: 7 rai

Project type: 30-story condominium, 2 buildings, 725 units each - total 1,450 units, with a 5-story parking building and a 4-story community mall in front of the project.

Construction status: Completed and ready to move in.