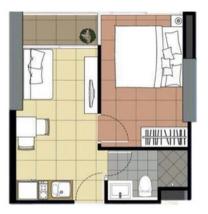

far from Bangkok. It is popular with both Thais and foreigners.

received positive factors from government investment in the transportation system From connecting Pattaya to Hua Hin by boat Connect travel from Bangkok High-speed rail and expressway projects As a result, demand for tourism and real estate continues to grow. This results in increased tourism demand and demand for second homes.



The room is designed to receive natural light and a full sea view with floor-to-ceiling glass panels. There is a wide balcony that allows for more views.







More convenient by entering the rental management program that is taken care of by the project's professional team, helping to facilitate both finding tenants. and room maintenance The owner of the room will have income every month.











### ROOM TYPE 40 sq.m





### ROOM TYPE 44<sub>sq.m</sub>





#### ROOM TYPE 58 sq.m













## FLOOR PLAN 2-30 - Building A



### FLOOR PLAN 2-31 - Building B



### LIFE STYLE AREA FOOD



Cafe des Amis Restaurant











La Baguette French Bakery Cafe & Restaurant

ร้านเบเกอร์รี่สไลต์ฝรั่วเศส





#### ุภภาซีวิว

ร้านอาหารติดหะเล พร้อม อาหารหะเลสดใหม่

www.labaguettepattaya.com



ปูเป็น ร้านอาหารหะเลสุดซายหาด าอมเหียน

https://thiteaw.blogspot.com/2017/04/ pupenseafood.html



The Sky Gallery เดอะสกาย แกลลอรี่ พัหยา ร้านอาหารสไตล์ยุโรป อิตาเลี่ยน กับบรรยากาศสุดเยี่ยม http://www.painaidii.com/diary/diary-detail /002816/lang/th/





The Chocolate Factory เดอะ ซ็อกโกแลต แฟคหอร่ ร้านเบเกอร์รี่เรือวชื่อเรื่อว ซ็อกโทแลต และเมนูสไตล์ อิตาเลี่ยน พร้อมบร<sup>้</sup>รยากาศ ติดหะเ