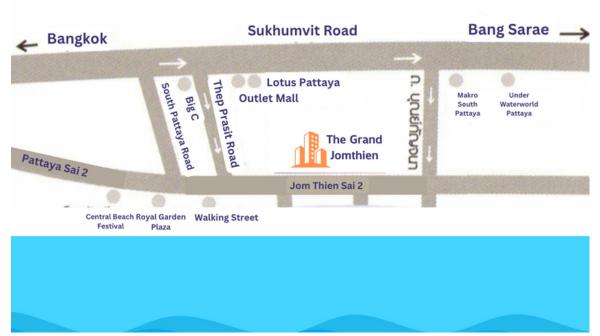

# THE GRAND

KELLERWILLIAMS THAILAND

**Exclusive Agent** 

The Grand Jomtien Beach Pattaya is designed as a twin tower. Building 30-storey double building, Condomimium See the sea view in the form of Panoramic.Is a greenhouse that makes the view of the sea, Jomtien beach The most beautiful Pattaya. The Grand Jomtien Beach Pattaya project is outstanding in its location, located on Jomtien 2nd Road, only 200 meters from Jomtien Beach. Good feng shui location in front of the sea. And behind is a mountain. The nature of the land is located on a high hill. Make every room have a view of the sea without tall buildings blocking it.