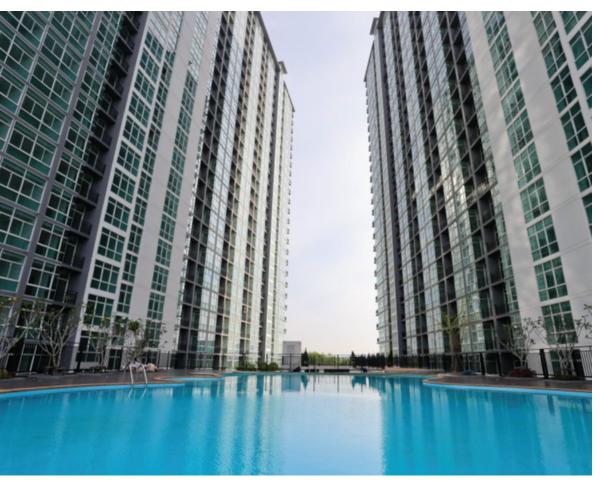

# THE GRAND

KELLERWILLIAMS THAILAND

**Exclusive Agent** 

The Grand Jomtien Beach Pattaya is designed as a twin tower. Building 30-storey double building, Condomimium See the sea view in the form of Panoramic.Is a greenhouse that makes the view of the sea, Jomtien beach The most beautiful Pattaya. The Grand Jomtien Beach Pattaya project is outstanding in its location, located on Jomtien 2nd Road, only 200 meters from Jomtien Beach. Good feng shui location in front of the sea. And behind is a mountain. The nature of the land is located on a high hill. Make every room have a view of the sea without tall buildings blocking it.

The room is designed to receive natural light and a full sea view with floor-to-ceiling glass panels. There is a wide balcony that allows for more views.

More convenient by entering the rental management program that is taken care of by the project's professional team, helping to facilitate both finding tenants. and room maintenance The owner of the room will have income every month.