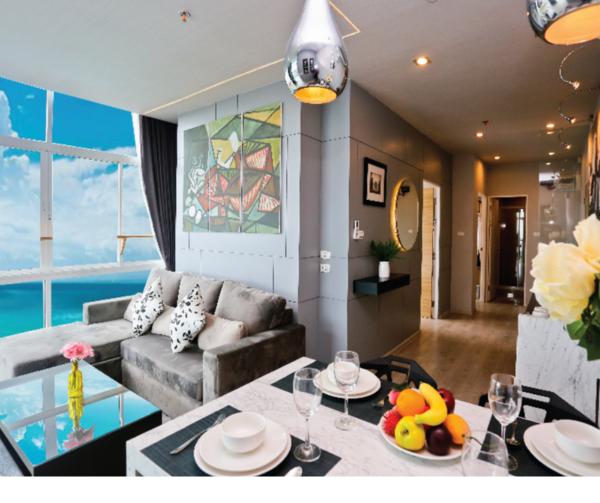

The room is designed to receive natural light and a full sea view with floor-to-ceiling glass panels. There is a wide balcony that allows for more views.

More convenient by entering the rental management program that is taken care of by the project's professional team, helping to facilitate both finding tenants. and room maintenance The owner of the room will have income every month.