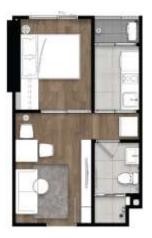

In-Building Shops
- 6 Residence
- 7 Mailroom
- 8 Laundry
- 9 Cycling Track
- 10 Livin Pier
- 11 Library & Reading Room
- 12 Co-Working Space
- 13 Game Room

#### 14

- 15 Board Game Room
- 16 IV Game Room
- 17 Karaoke Room
- 18
- 19 Multi-function Room
- 20
- 21 Semi-outdoor Co-Kitchen
- 22 Adult Pool
- 23 Kids Pool
- 24 Step Seating
- 25 Fitness Center
- 26 Boxing Corner
- 27 Fly Yoga
- 28 Pilates
- 29 Jogging track
- 30 Outdoor Fitness
- 31 Sauna & Steam Room
- 32
- 33 Outdoor Pavilion
- 34 Sky Lounge
- 35 Sky Garden





24SQM

| 1.300 - 013/200<br>1.300 - 01637au 1.71 (1.7.6)<br>1.300 - 01637au 1.71 (1.7.6) |  |
|---------------------------------------------------------------------------------|--|
|---------------------------------------------------------------------------------|--|



**ROOM LAYOUT** 

28 SQM







32 SQM





38 SQM





55 SQM



#### 45 SQM





















## OUTSTANDING LOCATION

80 meters to Phetskasem 2 Hospital 200 meters to Seacon Bangkae 200 meters to MRT Phasi Charoen Station 2 stations to BTS interchange Bangwa 800 meters to Bangkae market 1.5 km to Tesco Lotus 2 km to The Mall Bangkae