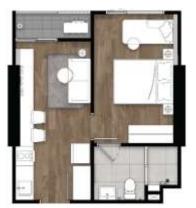

**ROOM LAYOUT** 

28 SQM

32 SQM

38 SQM

55 SQM

24SQM

| 1.300 - 013/200<br>1.300 - 01637au 1.71 (1.7.6)<br>1.300 - 01637au 1.71 (1.7.6) |  |
|---------------------------------------------------------------------------------|--|
|---------------------------------------------------------------------------------|--|