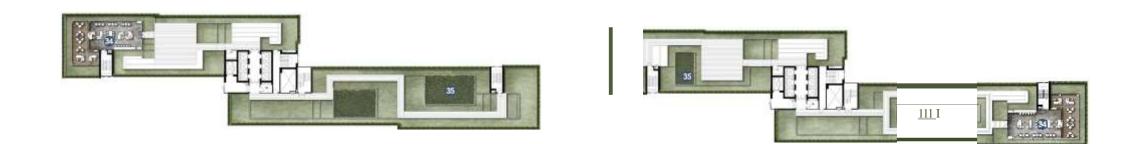

#### Rootop Floor Plan

Commercial Shops

- 2 Entrance Park
- 3 Futsal Court
- Semi-outdoor Seating
- 5 In-Building Shops
- 6 Residence
- 7 Mailroom
- 8 Laundry
- 9 Cycling Track
- 10 Livin Pier
- 11 Library & Reading Room
- 12 Co-Working Space
- 13 Game Room

#### 14

- 15 Board Game Room
- 16 IV Game Room
- 17 Karaoke Room
- 18
- 19 Multi-function Room
- 20
- 21 Semi-outdoor Co-Kitchen
- 22 Adult Pool
- 23 Kids Pool
- 24 Step Seating
- 25 Fitness Center
- 26 Boxing Corner
- 27 Fly Yoga
- 28 Pilates
- 29 Jogging track
- 30 Outdoor Fitness
- 31 Sauna & Steam Room
- 32
- 33 Outdoor Pavilion
- 34 Sky Lounge
- 35 Sky Garden