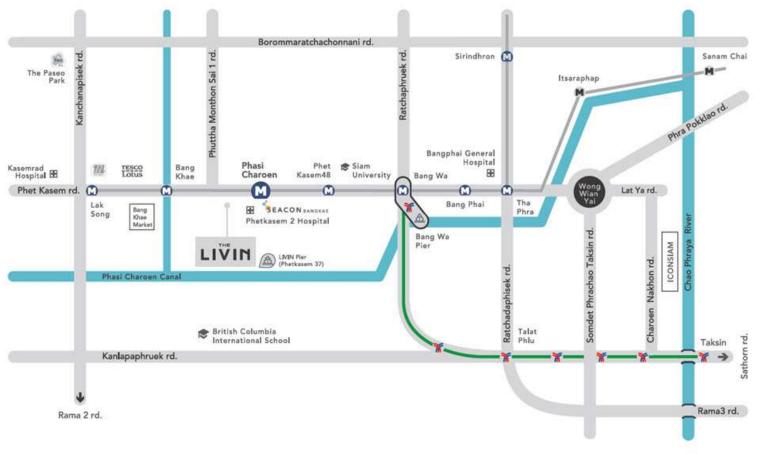

## OUTSTANDING LOCATION

80 meters to Phetskasem 2 Hospital 200 meters to Seacon Bangkae 200 meters to MRT Phasi Charoen Station 2 stations to BTS interchange Bangwa 800 meters to Bangkae market 1.5 km to Tesco Lotus 2 km to The Mall Bangkae