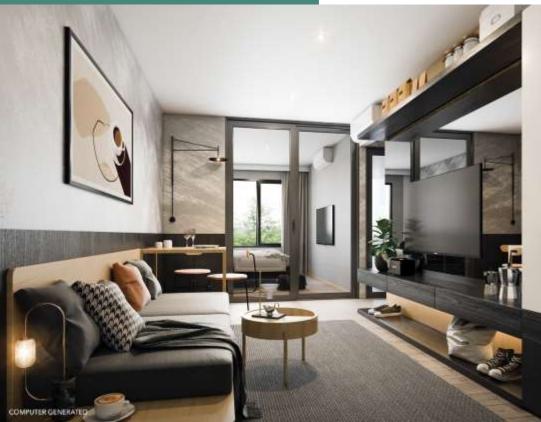

Pier
- 11 Library & Reading Room
- 12 Co-Working Space
- 13 Game Room

#### 14

- 15 Board Game Room
- 16 IV Game Room
- 17 Karaoke Room
- 18
- 19 Multi-function Room
- 20
- 21 Semi-outdoor Co-Kitchen
- 22 Adult Pool
- 23 Kids Pool
- 24 Step Seating
- 25 Fitness Center
- 26 Boxing Corner
- 27 Fly Yoga
- 28 Pilates
- 29 Jogging track
- 30 Outdoor Fitness
- 31 Sauna & Steam Room
- 32
- 33 Outdoor Pavilion
- 34 Sky Lounge
- 35 Sky Garden





24SQM

| 1.300 - 013/200<br>1.300 - 01637au 1.71 (1.7.6)<br>1.300 - 01637au 1.71 (1.7.6) |  |
|---------------------------------------------------------------------------------|--|
|---------------------------------------------------------------------------------|--|



**ROOM LAYOUT** 

28 SQM







32 SQM





38 SQM





55 SQM



#### 45 SQM





















## OUTSTANDING LOCATION

80 meters to Phetskasem 2 Hospital 200 meters to Seacon Bangkae 200 meters to MRT Phasi Charoen Station 2 stations to BTS interchange Bangwa 800 meters to Bangkae market 1.5 km to Tesco Lotus 2 km to The Mall Bangkae