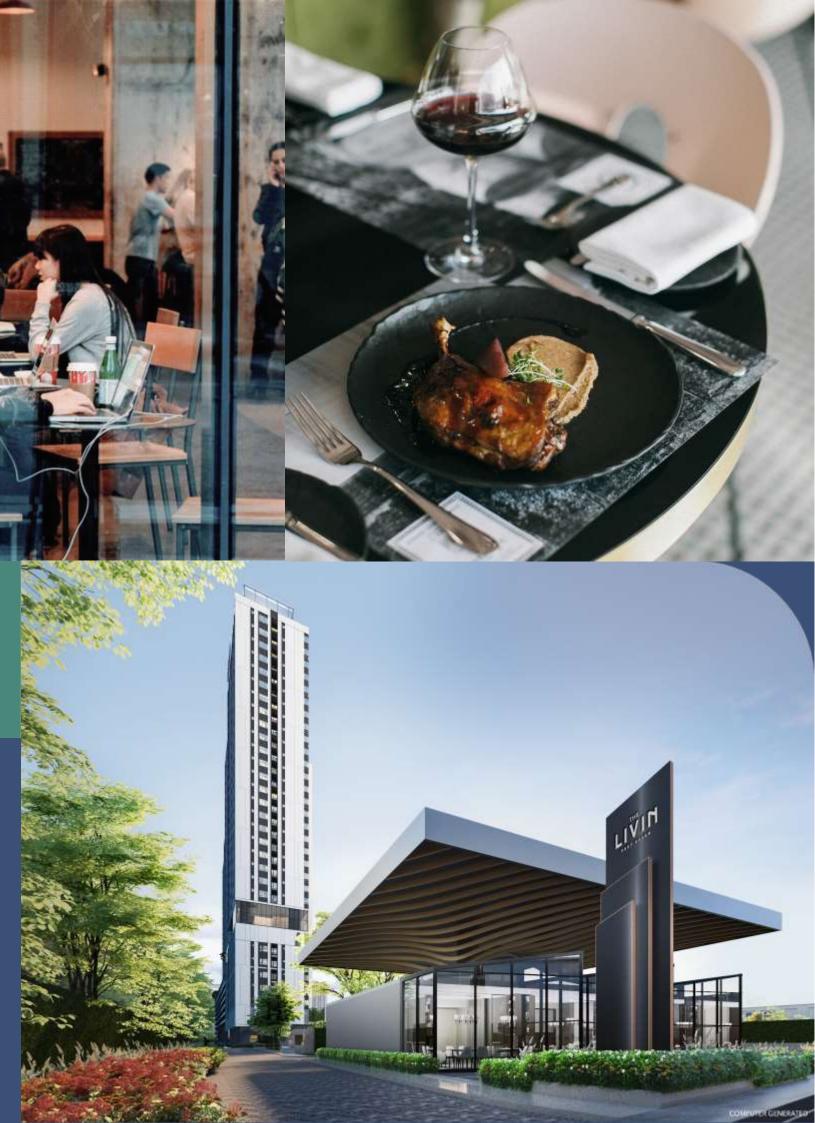

## **PROJECT COMMERCIAL**

Stand-alone commercial shops at the entrance, as well as under the tower, featuring 24 hours convenient stores, restaurant, cafe, salon etc., providing extreme convenient to the residents

## **FACILITIES HIGHLIGHT**

- • •
- • •
- ••••
- ••••

More than 25 types of facilities and over 4.8 rai of green area 85m. long swimming pool combined adult and kids pool 24 hours facility and property service 24 hours security and face scan lobby