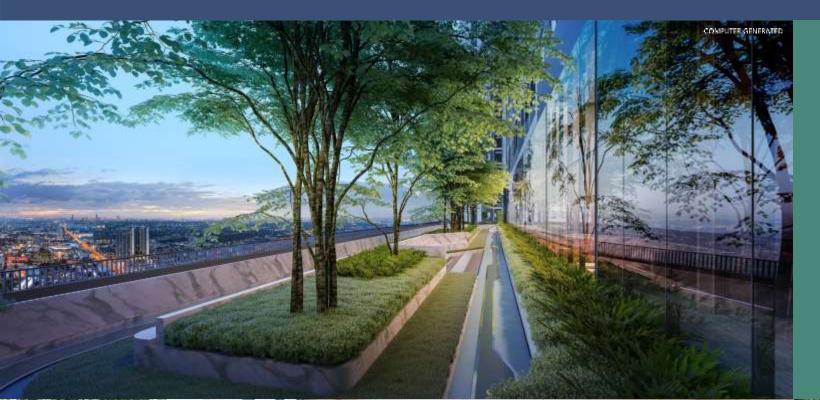

## **FACILITIES HIGHLIGHT**

- • •
- • •
- ••••
- ••••

More than 25 types of facilities and over 4.8 rai of green area 85m. long swimming pool combined adult and kids pool 24 hours facility and property service 24 hours security and face scan lobby

#### Rootop Floor Plan

Commercial Shops

- 2 Entrance Park
- 3 Futsal Court
- Semi-outdoor Seating
- 5 In-Building Shops
- 6 Residence
- 7 Mailroom
- 8 Laundry
- 9 Cycling Track
- 10 Livin Pier
- 11 Library & Reading Room
- 12 Co-Working Space
- 13 Game Room

#### 14

- 15 Board Game Room
- 16 IV Game Room
- 17 Karaoke Room
- 18
- 19 Multi-function Room
- 20
- 21 Semi-outdoor Co-Kitchen
- 22 Adult Pool
- 23 Kids Pool
- 24 Step Seating
- 25 Fitness Center
- 26 Boxing Corner
- 27 Fly Yoga
- 28 Pilates
- 29 Jogging track
- 30 Outdoor Fitness
- 31 Sauna & Steam Room
- 32
- 33 Outdoor Pavilion
- 34 Sky Lounge
- 35 Sky Garden