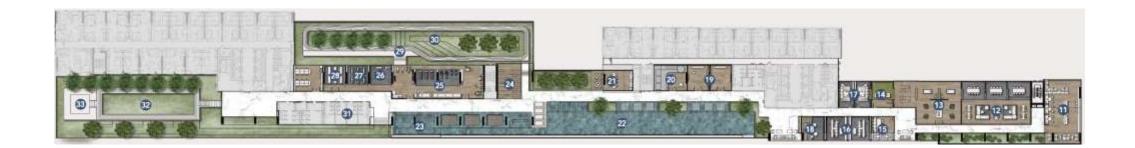

#### 9th Floor Plan

#### Rootop Floor Plan

Commercial Shops

- 2 Entrance Park
- 3 Futsal Court
- Semi-outdoor Seating
- 5 In-Building Shops
- 6 Residence
- 7 Mailroom
- 8 Laundry
- 9 Cycling Track
- 10 Livin Pier
- 11 Library & Reading Room
- 12 Co-Working Space
- 13 Game Room

#### 14

- 15 Board Game Room
- 16 IV Game Room
- 17 Karaoke Room
- 18
- 19 Multi-function Room
- 20
- 21 Semi-outdoor Co-Kitchen
- 22 Adult Pool
- 23 Kids Pool
- 24 Step Seating
- 25 Fitness Center
- 26 Boxing Corner
- 27 Fly Yoga
- 28 Pilates
- 29 Jogging track
- 30 Outdoor Fitness
- 31 Sauna & Steam Room
- 32
- 33 Outdoor Pavilion
- 34 Sky Lounge
- 35 Sky Garden