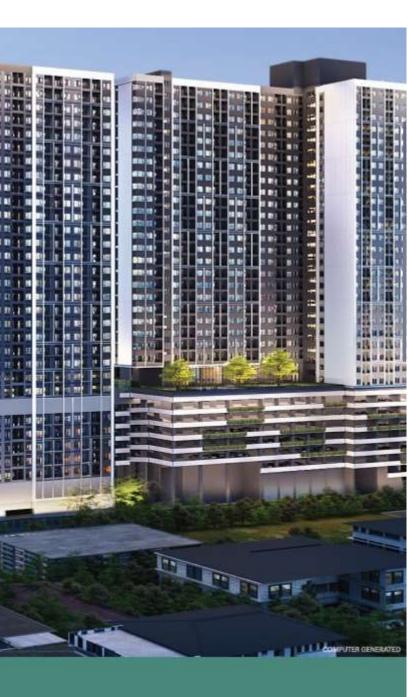

### Project information

Project Name Developer Project Area Floors Residences Retail Parking Tenure Schedule

The LIVIN Phetkasem **RISLAND** Thailand Approx. 9.8 rai (15,680 sq.m.) Tower A 32 Floors, Tower B 33 Floors 2,167 units 7 Shops 904 (42%), 179 Parallel, 2 EV Charger Freehold Construction commencement 0 1 2020 Estimated complete 0 1 2023