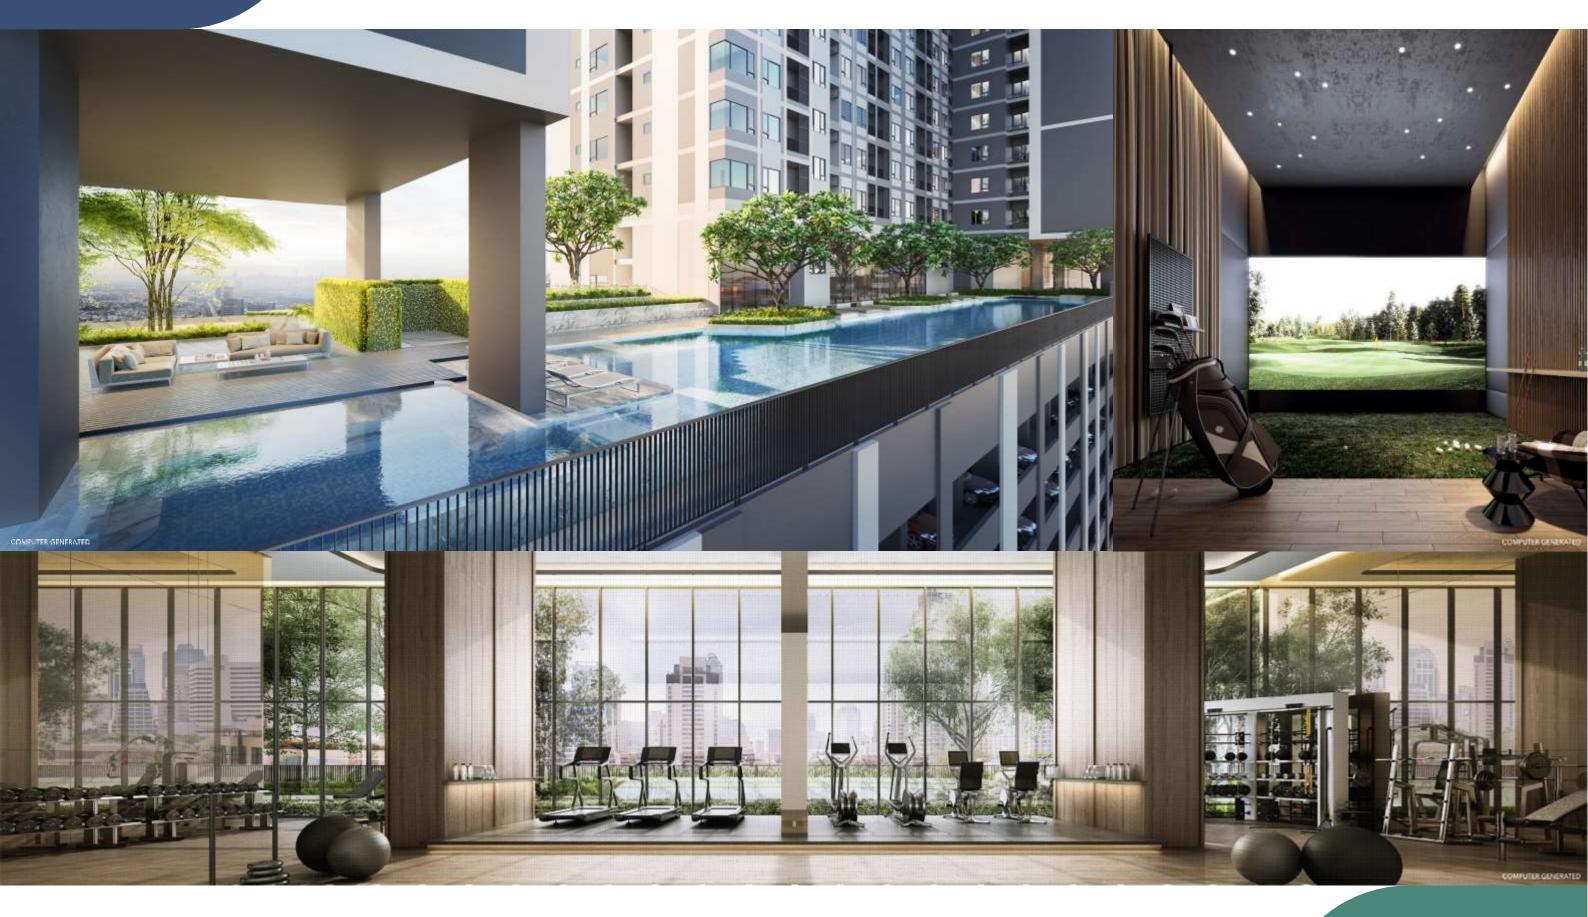

## **FACILITIES HIGHLIGHT**

- • •
- • •
- ••••
- ••••

More than 25 types of facilities and over 4.8 rai of green area 85m. long swimming pool combined adult and kids pool 24 hours facility and property service 24 hours security and face scan lobby

#### Rootop Floor Plan

Commercial Shops

- 2 Entrance Park
- 3 Futsal Court
- Semi-outdoor Seating
- 5 In-Building Shops
- 6 Residence
- 7 Mailroom
- 8 Laundry
- 9 Cycling Track
- 10 Livin Pier
- 11 Library & Reading Room
- 12 Co-Working Space
- 13 Game Room

#### 14

- 15 Board Game Room
- 16 IV Game Room
- 17 Karaoke Room
- 18
- 19 Multi-function Room
- 20
- 21 Semi-outdoor Co-Kitchen
- 22 Adult Pool
- 23 Kids Pool
- 24 Step Seating
- 25 Fitness Center
- 26 Boxing Corner
- 27 Fly Yoga
- 28 Pilates
- 29 Jogging track
- 30 Outdoor Fitness
- 31 Sauna & Steam Room
- 32
- 33 Outdoor Pavilion
- 34 Sky Lounge
- 35 Sky Garden