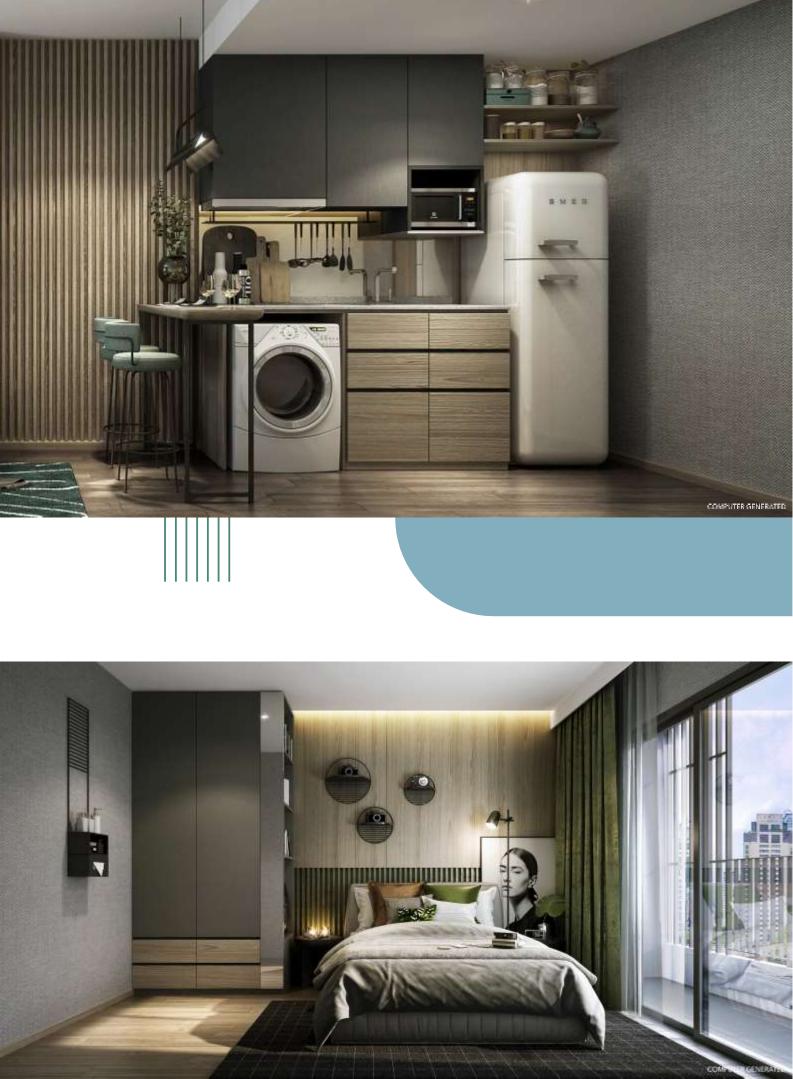

er
- 11 Library & Reading Room
- 12 Co-Working Space
- 13 Game Room

#### 14

- 15 Board Game Room
- 16 IV Game Room
- 17 Karaoke Room
- 18
- 19 Multi-function Room
- 20
- 21 Semi-outdoor Co-Kitchen
- 22 Adult Pool
- 23 Kids Pool
- 24 Step Seating
- 25 Fitness Center
- 26 Boxing Corner
- 27 Fly Yoga
- 28 Pilates
- 29 Jogging track
- 30 Outdoor Fitness
- 31 Sauna & Steam Room
- 32
- 33 Outdoor Pavilion
- 34 Sky Lounge
- 35 Sky Garden





24SQM

| 1.300 - 013/200<br>1.300 - 01637au 1.71 (1.7.6)<br>1.300 - 01637au 1.71 (1.7.6) |  |
|---------------------------------------------------------------------------------|--|
|---------------------------------------------------------------------------------|--|



**ROOM LAYOUT** 

28 SQM







32 SQM





38 SQM





55 SQM



#### 45 SQM





















## OUTSTANDING LOCATION

80 meters to Phetskasem 2 Hospital 200 meters to Seacon Bangkae 200 meters to MRT Phasi Charoen Station 2 stations to BTS interchange Bangwa 800 meters to Bangkae market 1.5 km to Tesco Lotus 2 km to The Mall Bangkae