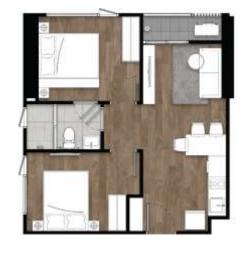

ce
- 7 Mailroom
- 8 Laundry
- 9 Cycling Track
- 10 Livin Pier
- 11 Library & Reading Room
- 12 Co-Working Space
- 13 Game Room

#### 14

- 15 Board Game Room
- 16 IV Game Room
- 17 Karaoke Room
- 18
- 19 Multi-function Room
- 20
- 21 Semi-outdoor Co-Kitchen
- 22 Adult Pool
- 23 Kids Pool
- 24 Step Seating
- 25 Fitness Center
- 26 Boxing Corner
- 27 Fly Yoga
- 28 Pilates
- 29 Jogging track
- 30 Outdoor Fitness
- 31 Sauna & Steam Room
- 32
- 33 Outdoor Pavilion
- 34 Sky Lounge
- 35 Sky Garden





24SQM

| 1.300 - 013/200<br>1.300 - 01637au 1.71 (1.7.6)<br>1.300 - 01637au 1.71 (1.7.6) |  |
|---------------------------------------------------------------------------------|--|
|---------------------------------------------------------------------------------|--|



**ROOM LAYOUT** 

28 SQM







32 SQM





38 SQM





55 SQM



#### 45 SQM





















## OUTSTANDING LOCATION

80 meters to Phetskasem 2 Hospital 200 meters to Seacon Bangkae 200 meters to MRT Phasi Charoen Station 2 stations to BTS interchange Bangwa 800 meters to Bangkae market 1.5 km to Tesco Lotus 2 km to The Mall Bangkae