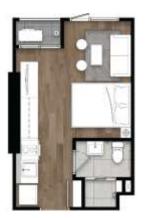

ong swimming pool combined adult and kids pool 24 hours facility and property service 24 hours security and face scan lobby















#### 9th Floor Plan



#### Rootop Floor Plan







Commercial Shops

- 2 Entrance Park
- 3 Futsal Court
- Semi-outdoor Seating
- 5 In-Building Shops
- 6 Residence
- 7 Mailroom
- 8 Laundry
- 9 Cycling Track
- 10 Livin Pier
- 11 Library & Reading Room
- 12 Co-Working Space
- 13 Game Room

#### 14

- 15 Board Game Room
- 16 IV Game Room
- 17 Karaoke Room
- 18
- 19 Multi-function Room
- 20
- 21 Semi-outdoor Co-Kitchen
- 22 Adult Pool
- 23 Kids Pool
- 24 Step Seating
- 25 Fitness Center
- 26 Boxing Corner
- 27 Fly Yoga
- 28 Pilates
- 29 Jogging track
- 30 Outdoor Fitness
- 31 Sauna & Steam Room
- 32
- 33 Outdoor Pavilion
- 34 Sky Lounge
- 35 Sky Garden





24SQM

| 1.300 - 013/200<br>1.300 - 01637au 1.71 (1.7.6)<br>1.300 - 01637au 1.71 (1.7.6) |  |
|---------------------------------------------------------------------------------|--|
|---------------------------------------------------------------------------------|--|



**ROOM LAYOUT** 

28 SQM







32 SQM





38 SQM





55 SQM



#### 45 SQM





















## OUTSTANDING LOCATION

80 meters to Phetskasem 2 Hospital 200 meters to Seacon Bangkae 200 meters to MRT Phasi Charoen Station 2 stations to BTS interchange Bangwa 800 meters to Bangkae market 1.5 km to Tesco Lotus 2 km to The Mall Bangkae