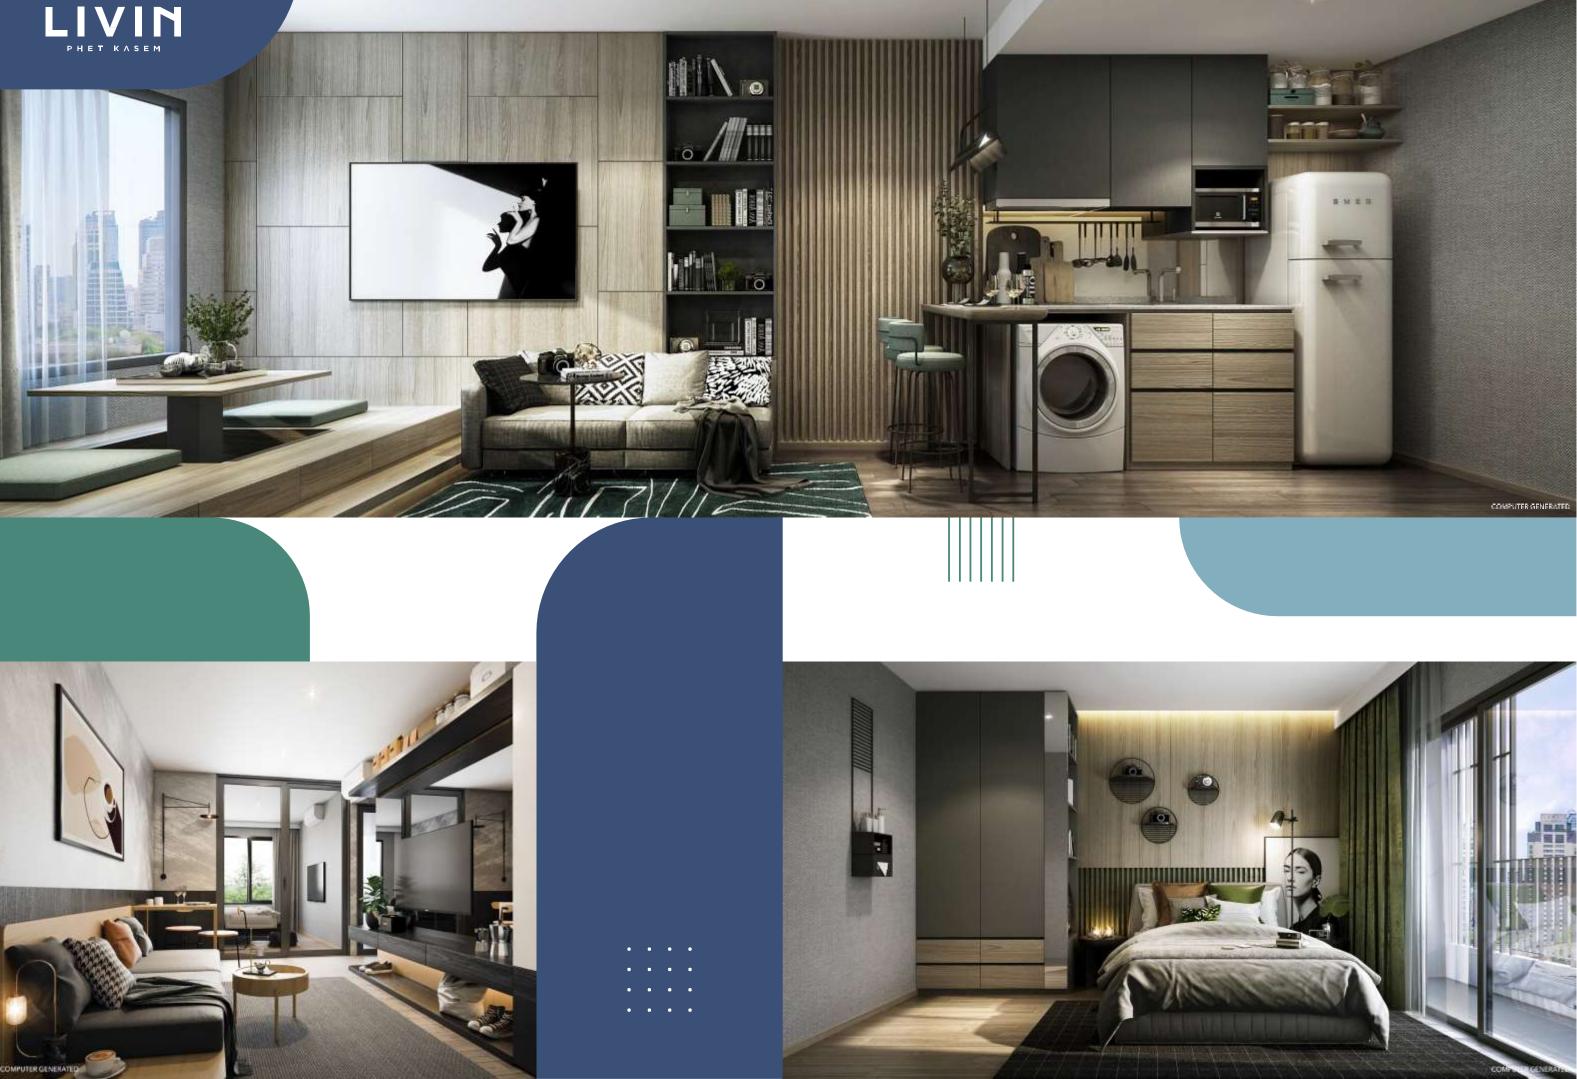

n Pier
- 11 Library & Reading Room
- 12 Co-Working Space
- 13 Game Room

#### 14

- 15 Board Game Room
- 16 IV Game Room
- 17 Karaoke Room
- 18
- 19 Multi-function Room
- 20
- 21 Semi-outdoor Co-Kitchen
- 22 Adult Pool
- 23 Kids Pool
- 24 Step Seating
- 25 Fitness Center
- 26 Boxing Corner
- 27 Fly Yoga
- 28 Pilates
- 29 Jogging track
- 30 Outdoor Fitness
- 31 Sauna & Steam Room
- 32
- 33 Outdoor Pavilion
- 34 Sky Lounge
- 35 Sky Garden





24SQM

| 1.300 - 013/200<br>1.300 - 01637au 1.71 (1.7.6)<br>1.300 - 01637au 1.71 (1.7.6) |  |
|---------------------------------------------------------------------------------|--|
|---------------------------------------------------------------------------------|--|



**ROOM LAYOUT** 

28 SQM







32 SQM





38 SQM





55 SQM



#### 45 SQM





















## OUTSTANDING LOCATION

80 meters to Phetskasem 2 Hospital 200 meters to Seacon Bangkae 200 meters to MRT Phasi Charoen Station 2 stations to BTS interchange Bangwa 800 meters to Bangkae market 1.5 km to Tesco Lotus 2 km to The Mall Bangkae