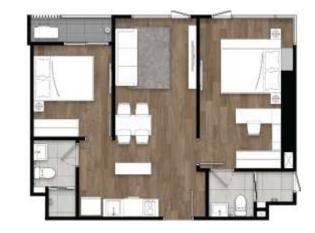

y
- 9 Cycling Track
- 10 Livin Pier
- 11 Library & Reading Room
- 12 Co-Working Space
- 13 Game Room

#### 14

- 15 Board Game Room
- 16 IV Game Room
- 17 Karaoke Room
- 18
- 19 Multi-function Room
- 20
- 21 Semi-outdoor Co-Kitchen
- 22 Adult Pool
- 23 Kids Pool
- 24 Step Seating
- 25 Fitness Center
- 26 Boxing Corner
- 27 Fly Yoga
- 28 Pilates
- 29 Jogging track
- 30 Outdoor Fitness
- 31 Sauna & Steam Room
- 32
- 33 Outdoor Pavilion
- 34 Sky Lounge
- 35 Sky Garden





24SQM

| 1.300 - 013/200<br>1.300 - 01637au 1.71 (1.7.6)<br>1.300 - 01637au 1.71 (1.7.6) |  |
|---------------------------------------------------------------------------------|--|
|---------------------------------------------------------------------------------|--|



**ROOM LAYOUT** 

28 SQM







32 SQM





38 SQM





55 SQM



#### 45 SQM





















## OUTSTANDING LOCATION

80 meters to Phetskasem 2 Hospital 200 meters to Seacon Bangkae 200 meters to MRT Phasi Charoen Station 2 stations to BTS interchange Bangwa 800 meters to Bangkae market 1.5 km to Tesco Lotus 2 km to The Mall Bangkae