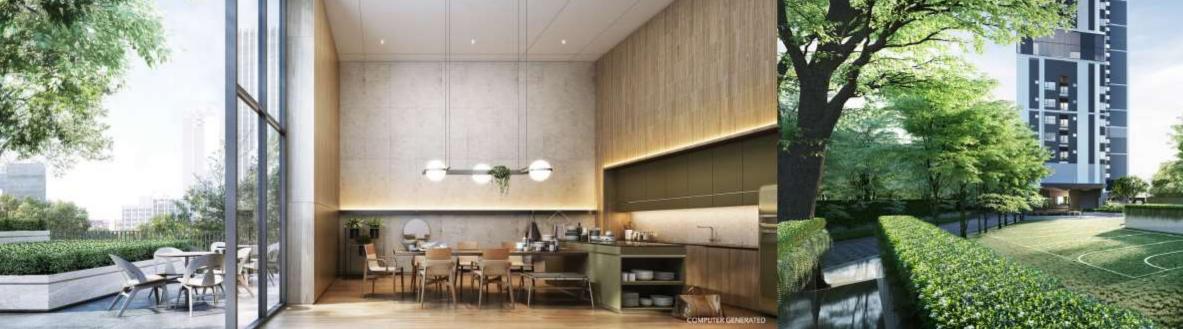

## **FACILITIES HIGHLIGHT**

- • •
- • •
- ••••
- ••••

More than 25 types of facilities and over 4.8 rai of green area 85m. long swimming pool combined adult and kids pool 24 hours facility and property service 24 hours security and face scan lobby

#### Rootop Floor Plan

Commercial Shops

- 2 Entrance Park
- 3 Futsal Court
- Semi-outdoor Seating
- 5 In-Building Shops
- 6 Residence
- 7 Mailroom
- 8 Laundry
- 9 Cycling Track
- 10 Livin Pier
- 11 Library & Reading Room
- 12 Co-Working Space
- 13 Game Room

#### 14

- 15 Board Game Room
- 16 IV Game Room
- 17 Karaoke Room
- 18
- 19 Multi-function Room
- 20
- 21 Semi-outdoor Co-Kitchen
- 22 Adult Pool
- 23 Kids Pool
- 24 Step Seating
- 25 Fitness Center
- 26 Boxing Corner
- 27 Fly Yoga
- 28 Pilates
- 29 Jogging track
- 30 Outdoor Fitness
- 31 Sauna & Steam Room
- 32
- 33 Outdoor Pavilion
- 34 Sky Lounge
- 35 Sky Garden