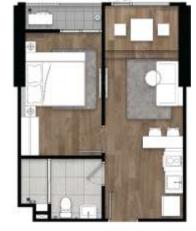

m
- 8 Laundry
- 9 Cycling Track
- 10 Livin Pier
- 11 Library & Reading Room
- 12 Co-Working Space
- 13 Game Room

#### 14

- 15 Board Game Room
- 16 IV Game Room
- 17 Karaoke Room
- 18
- 19 Multi-function Room
- 20
- 21 Semi-outdoor Co-Kitchen
- 22 Adult Pool
- 23 Kids Pool
- 24 Step Seating
- 25 Fitness Center
- 26 Boxing Corner
- 27 Fly Yoga
- 28 Pilates
- 29 Jogging track
- 30 Outdoor Fitness
- 31 Sauna & Steam Room
- 32
- 33 Outdoor Pavilion
- 34 Sky Lounge
- 35 Sky Garden





24SQM

| 1.300 - 013/200<br>1.300 - 01637au 1.71 (1.7.6)<br>1.300 - 01637au 1.71 (1.7.6) |  |
|---------------------------------------------------------------------------------|--|
|---------------------------------------------------------------------------------|--|



**ROOM LAYOUT** 

28 SQM







32 SQM





38 SQM





55 SQM



#### 45 SQM





















## OUTSTANDING LOCATION

80 meters to Phetskasem 2 Hospital 200 meters to Seacon Bangkae 200 meters to MRT Phasi Charoen Station 2 stations to BTS interchange Bangwa 800 meters to Bangkae market 1.5 km to Tesco Lotus 2 km to The Mall Bangkae