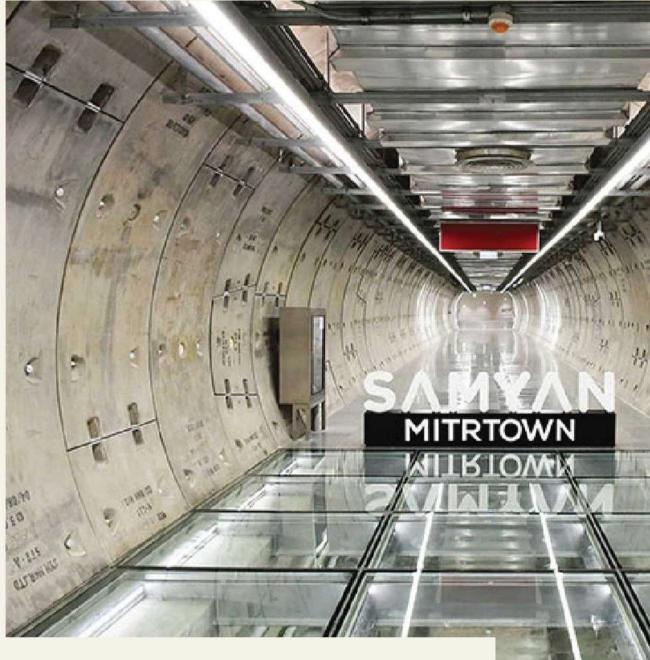

#### Fitness Room

Fitness room next to the swimming pool with a large mirror for you to exercise open view of the pool and the garden is refreshing

Transforming Rama 4 Road into the strategic economic road of Thailand with Mega projects

- · SAMYAM MITTOWN
- · DUSIT CENTRAL PARK
- ONE BANGKOK
- · The PARQ
- SAMYAM MITTOWN