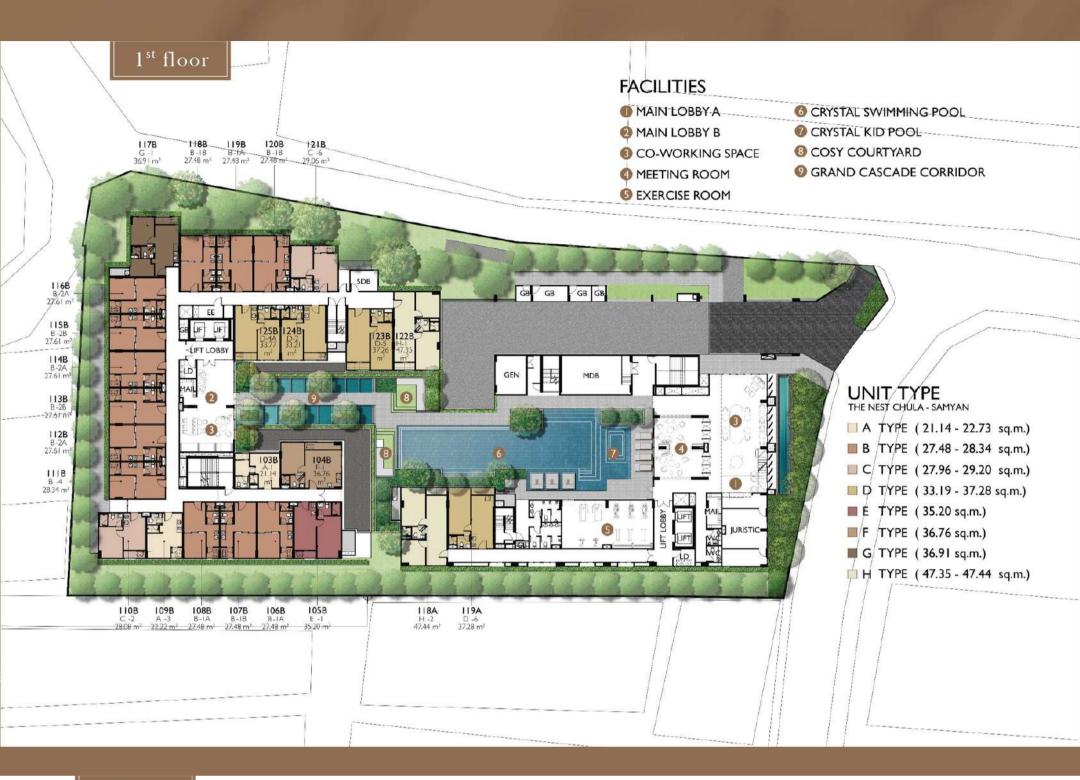

#### The Nest Property Company Limited Soi Chandathawin, Maha Phruettharam Subdistrict, Bang Rak District Bangkok 10500

Land Area about 2.4 rai 8 stories residential building and 2 underground floors, 2 buildings total 332 units

Δpproximately 40% (including parking for spoon cars)

Currently Complete

Reception area (Lobby)
Garden and revive outdoor seating
Swimming pool with children's pool
gym

Meeting Room and Co-Working Space swimming pool rooftop Garden and revive the living area, the rooftop deck Rooftop yoga deck trolling area

Wireless internet system (Wi FI in common areas 24 hour security guard with key card system Closed Circuit Television System (CCTV) shuttle service

| Unit Type                     | Bedroom | Bathroom |
|-------------------------------|---------|----------|
| 21.14-36.76 sq.m. (1 bedroom) | 1       | 1        |
| 36.91 sq.m. (1 bedroom plus)  | 1       | 1        |
| 47.35-47.44 sq.m. (2 bedroom) | 2       | 1        |
| 49.39 sq.m. (2 bedroom)       | 2       | 2        |