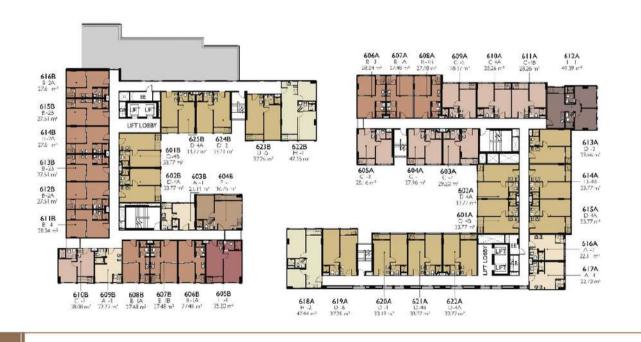

F TYPE (36.76 sq.m.)

■ G TYPE (36.91 sq.m.)

■ I TYPE (49.39 sq.m.)

6<sup>th</sup> floor

#### UNIT TYPE THE NEST CHULA - SAMYAN

■ A TYPE (21.14 - 22.73 sq.m.)

■ B TYPE (27.48 - 28.34 sq.m.)

C TYPE (27.96 - 29.20 sq.m.)

■ D TYPE (33.19 - 37.28 sq.m.)

■ E TYPE (35.20 sq.m.) F TYPE (36.76 sq.m.)

☐ H TYPE (47.35 - 47.44 sq.m.)

■ I TYPE (49.39 sq.m.)

7<sup>th</sup> floor