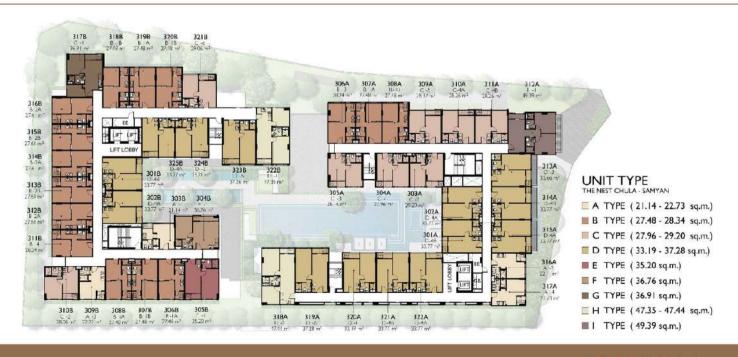

# FLOOR Plan

2<sup>nd</sup> floor

3<sup>rd</sup> floor

#### **UNIT TYPE**

THE NEST CHULA - SAMYAN

■ A TYPE (21.14 - 22.73 sq.m.) ■ B TYPE (27.48 - 28.34 sq.m.)

C TYPE (27.96 - 29.20 sq.m.)

D TYPE (33.19 - 37.28 sq.m.)

☐ H TYPE (47.35 - 47.44 sq.m.)

■ E TYPE (35.20 sq.m.)

F TYPE (36.76 sq.m.)

■ G TYPE (36.91 sq.m.)

■ I TYPE (49.39 sq.m.)

6<sup>th</sup> floor