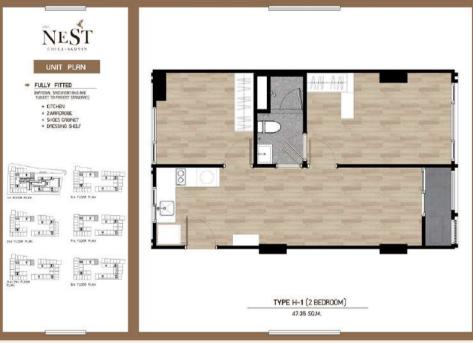

■ H TYPE (47.35 - 47.44 sq.m.)

■ I TYPE (49.39 sq.m.)

F TYPE (36.76 sq.m.)

■ G TYPE (36.91 sq.m.)

■ I TYPE (49.39 sq.m.)

6<sup>th</sup> floor

■ I TYPE (49.39 sq.m.)

7<sup>th</sup> floor

■ I TYPE (49.39 sq.m.)