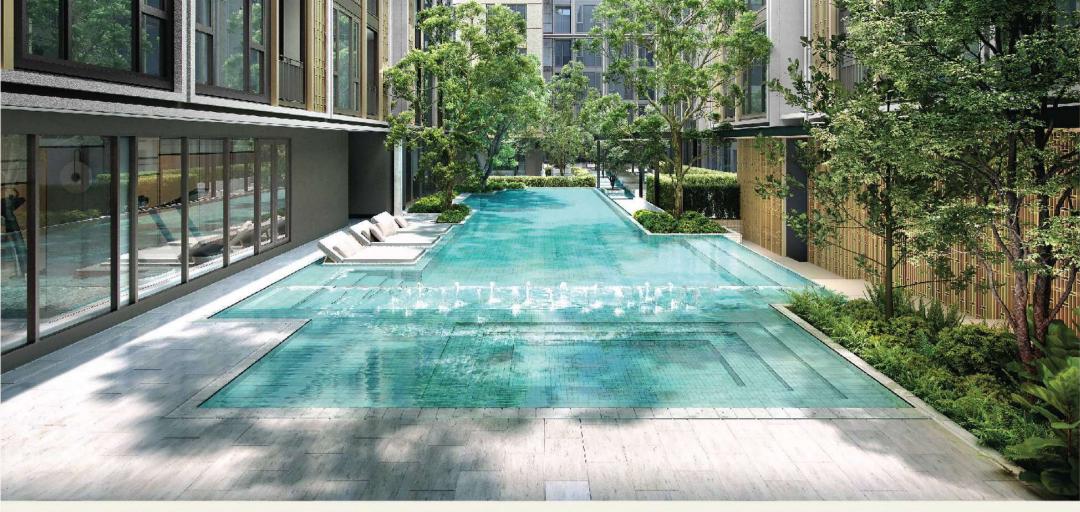

## Crystal Swimming Pool

The ground floor swimming pool is over 20 meters long.
that divides the area in the pool to have a children's pool
Jacuzzi and mattress for playing in the water in one pool.
with outdoor lounge seating
In the garden for a leisurely family day