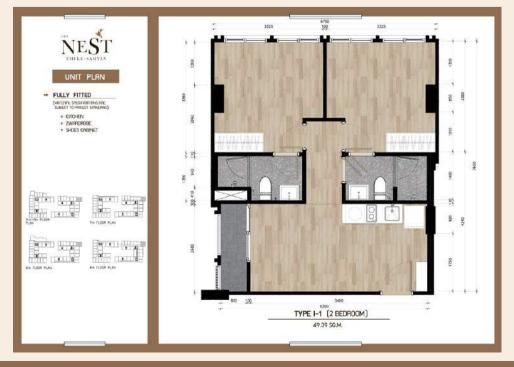

Wireless internet system (Wi FI in common areas 24 hour security guard with key card system Closed Circuit Television System (CCTV) shuttle service

| Unit Type                     | Bedroom | Bathroom |
|-------------------------------|---------|----------|
| 21.14-36.76 sq.m. (1 bedroom) | 1       | 1        |
| 36.91 sq.m. (1 bedroom plus)  | 1       | 1        |
| 47.35-47.44 sq.m. (2 bedroom) | 2       | 1        |
| 49.39 sq.m. (2 bedroom)       | 2       | 2        |

■ H TYPE (47.35 - 47.44 sq.m.)

■ I TYPE (49.39 sq.m.)