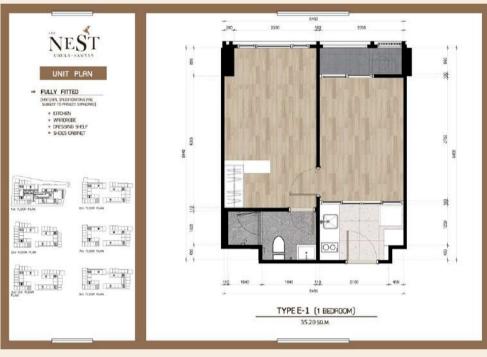

#### UNIT TYPE THE NEST CHULA - SAMYAN

A TYPE (21.14 - 22.73 sq.m.)

■ B TYPE (27.48 - 28.34 sq.m.)

□ C TYPE (27.96 - 29.20 sq.m.)

■ D TYPE (33.19 - 37.28 sq.m.) ■ E TYPE (35.20 sq.m.)

F TYPE (36.76 sq.m.)

■ G TYPE (36.91 sq.m.)

#### **UNIT TYPE**

THE NEST CHULA - SAMYAN

■ A TYPE (21.14 - 22.73 sq.m.) ■ B TYPE (27.48 - 28.34 sq.m.)

C TYPE (27.96 - 29.20 sq.m.)

D TYPE (33.19 - 37.28 sq.m.)

☐ H TYPE (47.35 - 47.44 sq.m.)

■ E TYPE (35.20 sq.m.)