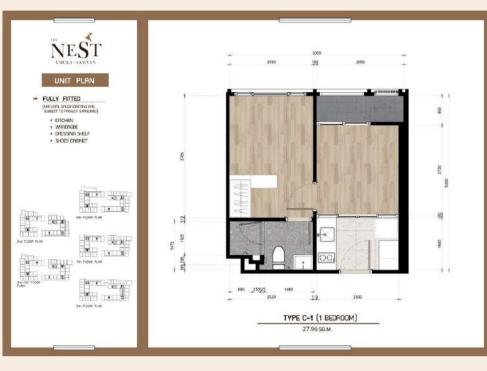

Wireless internet system (Wi FI in common areas 24 hour security guard with key card system Closed Circuit Television System (CCTV) shuttle service

| Unit Type                     | Bedroom | Bathroom |
|-------------------------------|---------|----------|
| 21.14-36.76 sq.m. (1 bedroom) | 1       | 1        |
| 36.91 sq.m. (1 bedroom plus)  | 1       | 1        |
| 47.35-47.44 sq.m. (2 bedroom) | 2       | 1        |
| 49.39 sq.m. (2 bedroom)       | 2       | 2        |

#### UNIT TYPE THE NEST CHULA - SAMYAN

A TYPE (21.14 - 22.73 sq.m.)

■ B TYPE (27.48 - 28.34 sq.m.)

□ C TYPE (27.96 - 29.20 sq.m.)

■ D TYPE (33.19 - 37.28 sq.m.) ■ E TYPE (35.20 sq.m.)

F TYPE (36.76 sq.m.)

■ G TYPE (36.91 sq.m.)