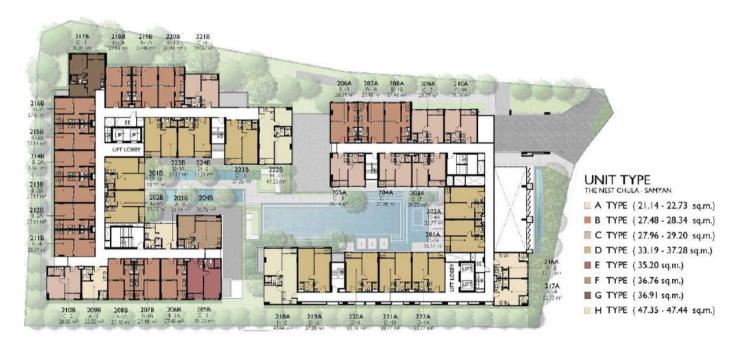

# FLOOR Plan

2<sup>nd</sup> floor

3<sup>rd</sup> floor

#### UNIT TYPE THE NEST CHULA - SAMYAN

A TYPE (21.14 - 22.73 sq.m.)

■ B TYPE (27.48 - 28.34 sq.m.)

□ C TYPE (27.96 - 29.20 sq.m.)

■ D TYPE (33.19 - 37.28 sq.m.) ■ E TYPE (35.20 sq.m.)

F TYPE (36.76 sq.m.)

■ G TYPE (36.91 sq.m.)

■ H TYPE (47.35 - 47.44 sq.m.)

■ I TYPE (49.39 sq.m.)