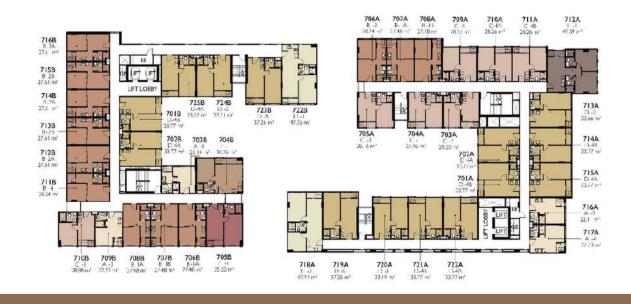

■ I TYPE (49.39 sq.m.)

7<sup>th</sup> floor

#### UNIT TYPE THE NEST CHULA - SAMYAN

☐ A TYPE (21.14 - 22.73 sq.m.)

■ B TYPE (27.48 - 28.34 sq.m.)

C TYPE (27.96 - 29.20 sq.m.) ■ D TYPE (33.19 - 37.28 sq.m.)

■ E TYPE (35.20 sq.m.)

F TYPE (36.76 sq.m.)

■ H TYPE (47.35 - 47.44 sq.m.)

■ I TYPE (49.39 sq.m.)