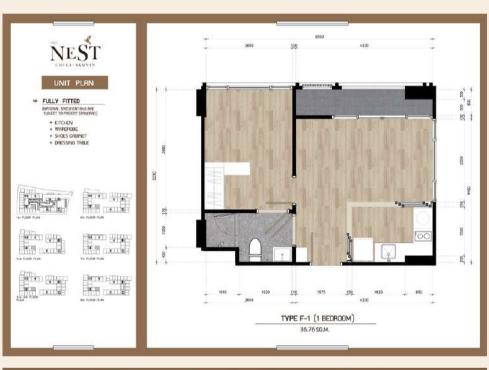

#### UNIT TYPE THE NEST CHULA - SAMYAN

A TYPE (21.14 - 22.73 sq.m.)

■ B TYPE (27.48 - 28.34 sq.m.)

□ C TYPE (27.96 - 29.20 sq.m.)

■ D TYPE (33.19 - 37.28 sq.m.) ■ E TYPE (35.20 sq.m.)

F TYPE (36.76 sq.m.)

■ G TYPE (36.91 sq.m.)

#### **UNIT TYPE**

THE NEST CHULA - SAMYAN

■ A TYPE (21.14 - 22.73 sq.m.) ■ B TYPE (27.48 - 28.34 sq.m.)

C TYPE (27.96 - 29.20 sq.m.)

D TYPE (33.19 - 37.28 sq.m.)

☐ H TYPE (47.35 - 47.44 sq.m.)

■ E TYPE (35.20 sq.m.)

F TYPE (36.76 sq.m.)

■ G TYPE (36.91 sq.m.)

■ I TYPE (49.39 sq.m.)

6<sup>th</sup> floor