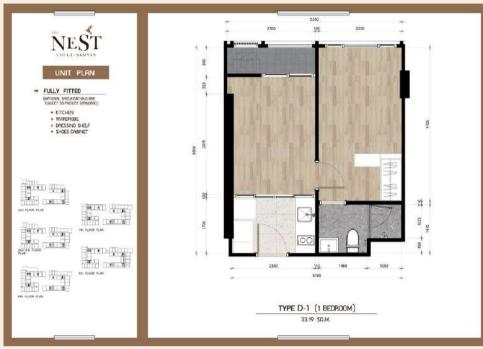

Wireless internet system (Wi FI in common areas 24 hour security guard with key card system Closed Circuit Television System (CCTV) shuttle service

| Unit Type                     | Bedroom | Bathroom |
|-------------------------------|---------|----------|
| 21.14-36.76 sq.m. (1 bedroom) | 1       | 1        |
| 36.91 sq.m. (1 bedroom plus)  | 1       | 1        |
| 47.35-47.44 sq.m. (2 bedroom) | 2       | 1        |
| 49.39 sq.m. (2 bedroom)       | 2       | 2        |

#### UNIT TYPE THE NEST CHULA - SAMYAN

A TYPE (21.14 - 22.73 sq.m.)

■ B TYPE (27.48 - 28.34 sq.m.)

□ C TYPE (27.96 - 29.20 sq.m.)

■ D TYPE (33.19 - 37.28 sq.m.) ■ E TYPE (35.20 sq.m.)

F TYPE (36.76 sq.m.)

■ G TYPE (36.91 sq.m.)