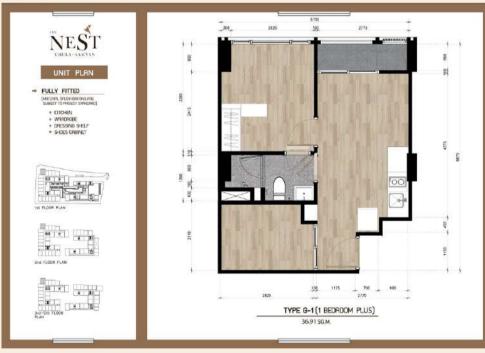

#### UNIT TYPE THE NEST CHULA - SAMYAN

A TYPE (21.14 - 22.73 sq.m.)

■ B TYPE (27.48 - 28.34 sq.m.)

□ C TYPE (27.96 - 29.20 sq.m.)

■ D TYPE (33.19 - 37.28 sq.m.) ■ E TYPE (35.20 sq.m.)

F TYPE (36.76 sq.m.)

■ G TYPE (36.91 sq.m.)

#### **UNIT TYPE**

THE NEST CHULA - SAMYAN

■ A TYPE (21.14 - 22.73 sq.m.) ■ B TYPE (27.48 - 28.34 sq.m.)

C TYPE (27.96 - 29.20 sq.m.)

D TYPE (33.19 - 37.28 sq.m.)

☐ H TYPE (47.35 - 47.44 sq.m.)

■ E TYPE (35.20 sq.m.)

F TYPE (36.76 sq.m.)

■ G TYPE (36.91 sq.m.)

■ I TYPE (49.39 sq.m.)

6<sup>th</sup> floor