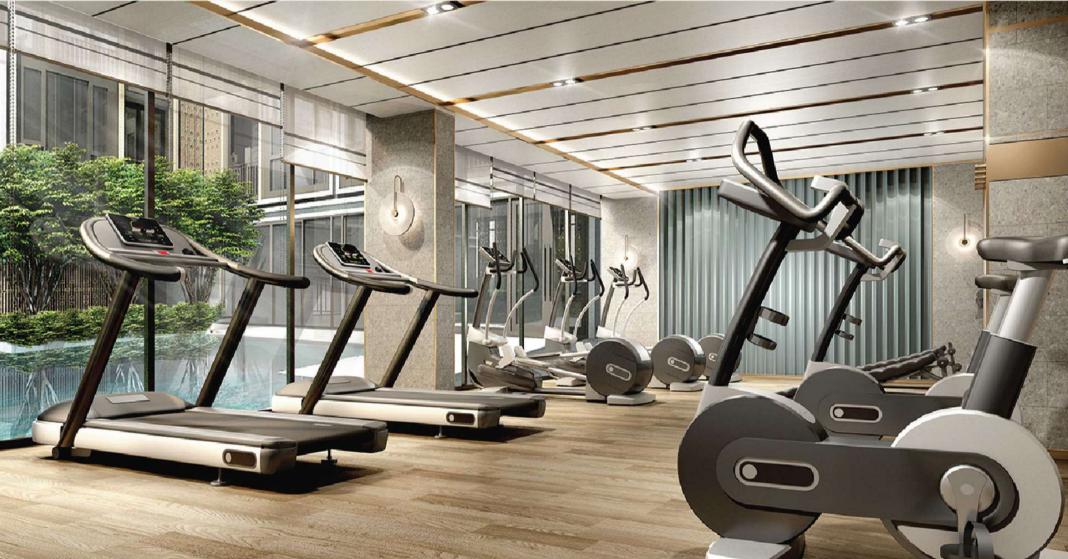

Relax and Recharge energy
in the exercise space
designed for you to fit every part of your body
Fitness room with all kinds of equipment
that you want or to choose light yoga
Rooftop at Sky Yoga
before sitting and taking in the air in the garden view
at the Sky Lounge and drop in the pool
you can choose

#### Fitness Room

Fitness room next to the swimming pool with a large mirror for you to exercise open view of the pool and the garden is refreshing

Transforming Rama 4 Road into the strategic economic road of Thailand with Mega projects