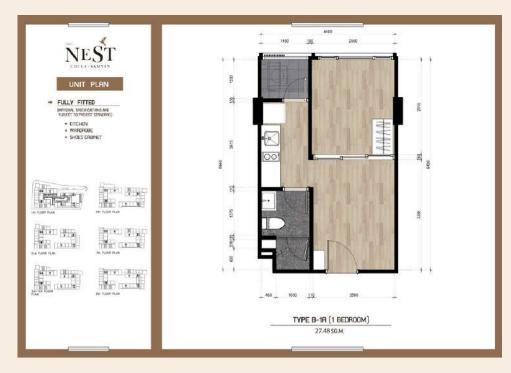

Wireless internet system (Wi FI in common areas 24 hour security guard with key card system Closed Circuit Television System (CCTV) shuttle service

| Unit Type                     | Bedroom | Bathroom |
|-------------------------------|---------|----------|
| 21.14-36.76 sq.m. (1 bedroom) | 1       | 1        |
| 36.91 sq.m. (1 bedroom plus)  | 1       | 1        |
| 47.35-47.44 sq.m. (2 bedroom) | 2       | 1        |
| 49.39 sq.m. (2 bedroom)       | 2       | 2        |

#### UNIT TYPE THE NEST CHULA - SAMYAN

A TYPE (21.14 - 22.73 sq.m.)

■ B TYPE (27.48 - 28.34 sq.m.)

□ C TYPE (27.96 - 29.20 sq.m.)

■ D TYPE (33.19 - 37.28 sq.m.) ■ E TYPE (35.20 sq.m.)

F TYPE (36.76 sq.m.)

■ G TYPE (36.91 sq.m.)