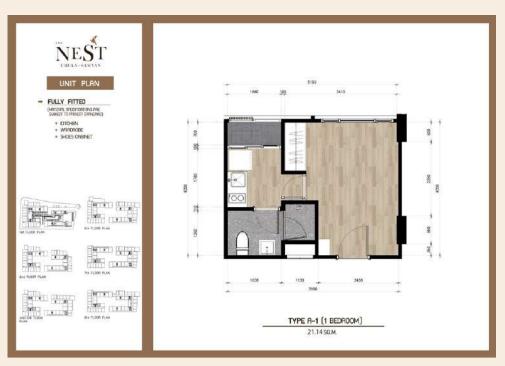

Wireless internet system (Wi FI in common areas 24 hour security guard with key card system Closed Circuit Television System (CCTV) shuttle service

| Unit Type                     | Bedroom | Bathroom |
|-------------------------------|---------|----------|
| 21.14-36.76 sq.m. (1 bedroom) | 1       | 1        |
| 36.91 sq.m. (1 bedroom plus)  | 1       | 1        |
| 47.35-47.44 sq.m. (2 bedroom) | 2       | 1        |
| 49.39 sq.m. (2 bedroom)       | 2       | 2        |

#### UNIT TYPE THE NEST CHULA - SAMYAN

A TYPE (21.14 - 22.73 sq.m.)

■ B TYPE (27.48 - 28.34 sq.m.)

□ C TYPE (27.96 - 29.20 sq.m.)

■ D TYPE (33.19 - 37.28 sq.m.) ■ E TYPE (35.20 sq.m.)

F TYPE (36.76 sq.m.)

■ G TYPE (36.91 sq.m.)