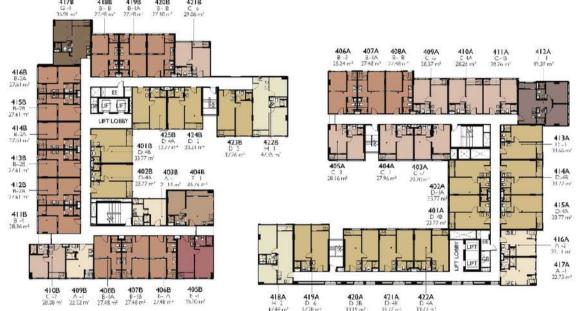

## FLOOR Plan

4<sup>rd</sup> floor

#### UNIT TYPE THE NEST CHULA - SAMYAN

A TYPE (21.14 - 22.73 sq.m.)

■ B TYPE (27.48 - 28.34 sq.m.)

□ C TYPE (27.96 - 29.20 sq.m.)

■ D TYPE (33.19 - 37.28 sq.m.) ■ E TYPE (35.20 sq.m.)

F TYPE (36.76 sq.m.)

■ G TYPE (36.91 sq.m.)

■ H TYPE (47.35 - 47.44 sq.m.)

■ I TYPE (49.39 sq.m.)