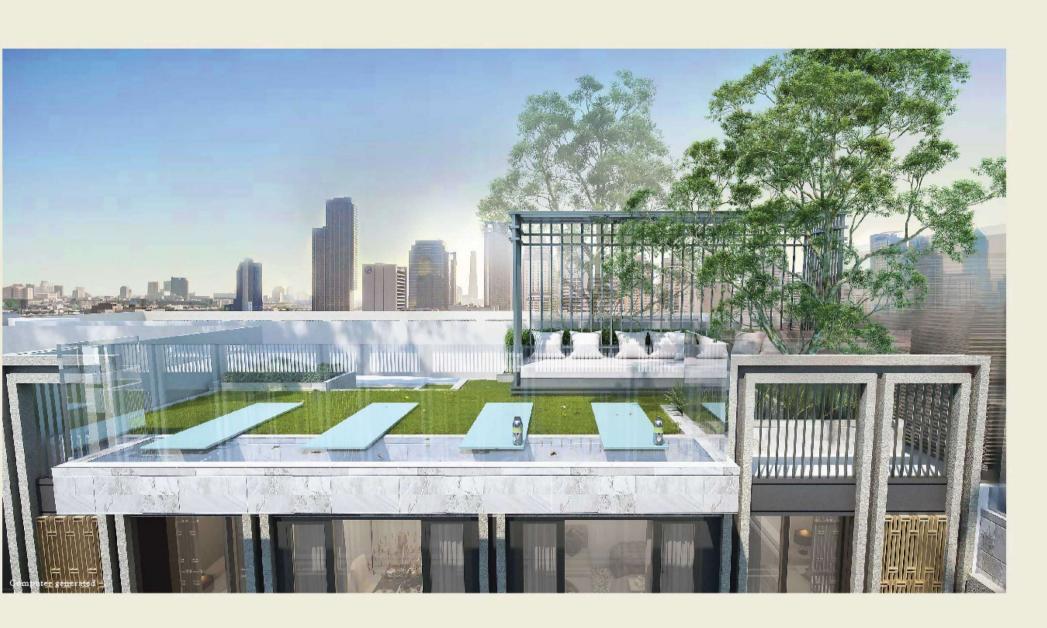

Δpproximately 40% (including parking for spoon cars)

Currently Complete

Reception area (Lobby)
Garden and revive outdoor seating
Swimming pool with children's pool
gym

Meeting Room and Co-Working Space swimming pool rooftop Garden and revive the living area, the rooftop deck Rooftop yoga deck trolling area

## Crystal Swimming Pool

The ground floor swimming pool is over 20 meters long.
that divides the area in the pool to have a children's pool
Jacuzzi and mattress for playing in the water in one pool.
with outdoor lounge seating
In the garden for a leisurely family day