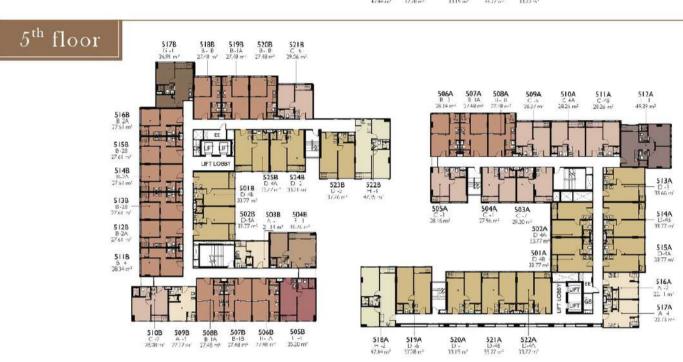

#### **UNIT TYPE**

THE NEST CHULA - SAMYAN

■ A TYPE (21.14 - 22.73 sq.m.) ■ B TYPE (27.48 - 28.34 sq.m.)

C TYPE (27.96 - 29.20 sq.m.)

D TYPE (33.19 - 37.28 sq.m.)

☐ H TYPE (47.35 - 47.44 sq.m.)

■ E TYPE (35.20 sq.m.)

F TYPE (36.76 sq.m.)

■ G TYPE (36.91 sq.m.)

■ I TYPE (49.39 sq.m.)

6<sup>th</sup> floor