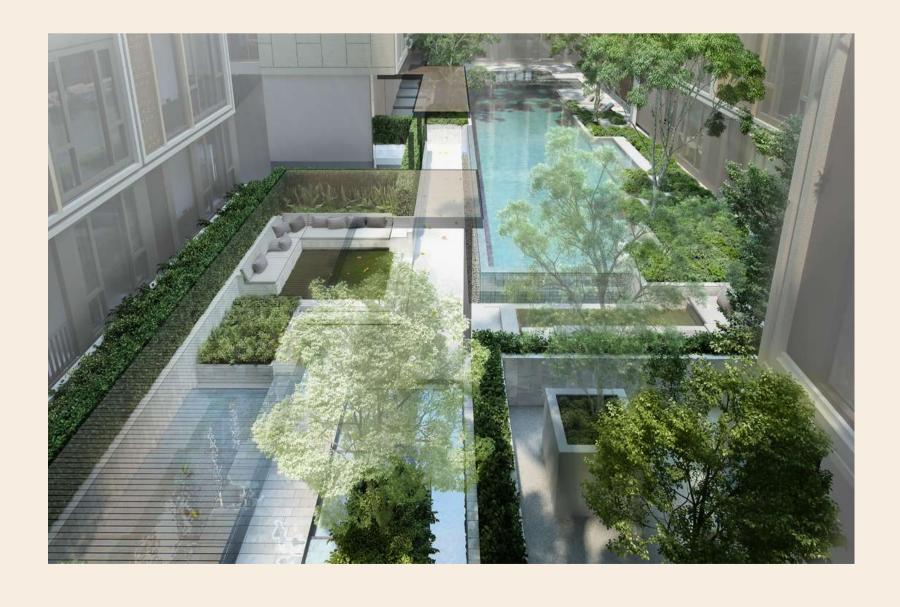

Δpproximately 40% (including parking for spoon cars)

Currently Complete

Reception area (Lobby)
Garden and revive outdoor seating
Swimming pool with children's pool
gym

Meeting Room and Co-Working Space swimming pool rooftop Garden and revive the living area, the rooftop deck Rooftop yoga deck trolling area

## Crystal Swimming Pool

The ground floor swimming pool is over 20 meters long.
that divides the area in the pool to have a children's pool
Jacuzzi and mattress for playing in the water in one pool.
with outdoor lounge seating
In the garden for a leisurely family day