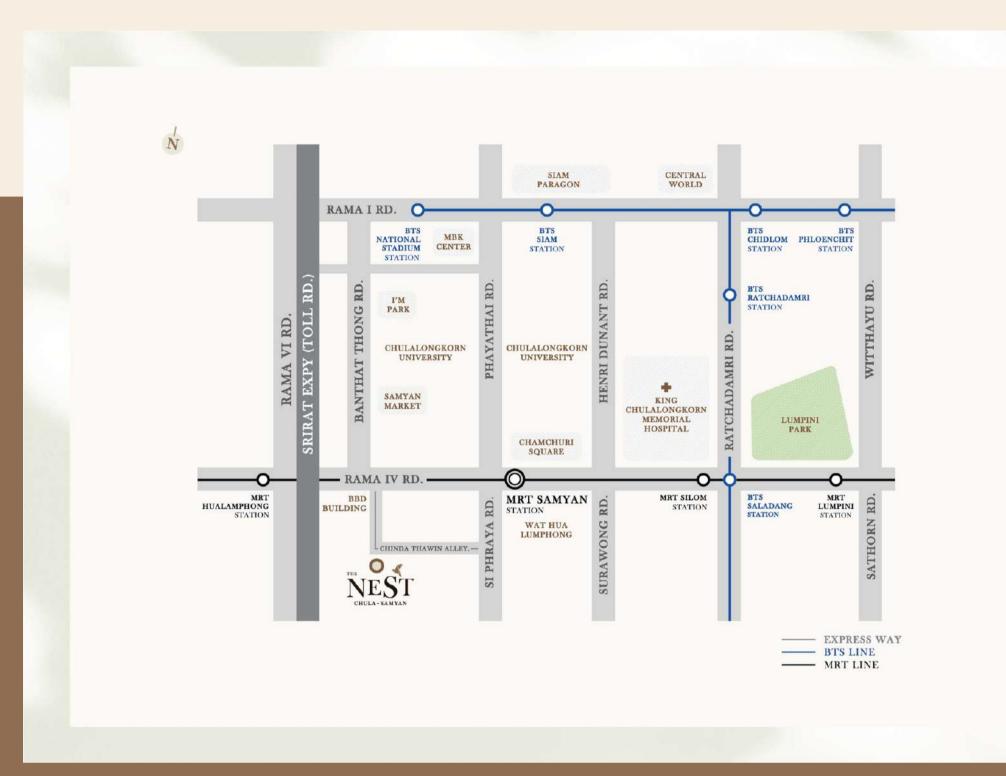

#### The Nest Property Company Limited Soi Chandathawin, Maha Phruettharam Subdistrict, Bang Rak District Bangkok 10500

Land Area about 2.4 rai 8 stories residential building and 2 underground floors, 2 buildings total 332 units

#### Fitness Room

Fitness room next to the swimming pool with a large mirror for you to exercise open view of the pool and the garden is refreshing

Transforming Rama 4 Road into the strategic economic road of Thailand with Mega projects

- · SAMYAM MITTOWN
- · DUSIT CENTRAL PARK
- ONE BANGKOK
- · The PARQ
- SAMYAM MITTOWN