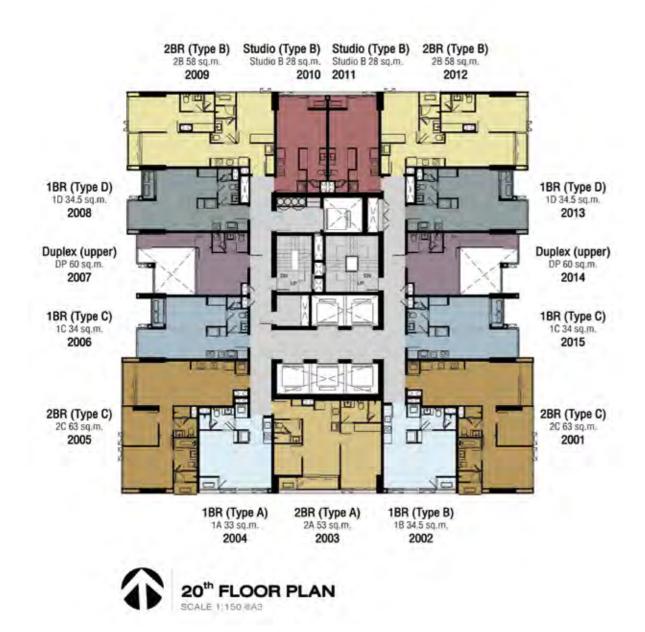

#### UNITS TYPE

BUILDING : A

| Туре      |  |  |
|-----------|--|--|
| Studio    |  |  |
| 1 Bedroom |  |  |
| 2 Bedroom |  |  |
| 3 Bedroom |  |  |
| Duplex    |  |  |
| Penthouse |  |  |

#### Area (sqm.) 27 - 28 Sq.m. 33 - 34.5 Sq.m. 53 - 63 Sq.m. 85 - 88 Sq.m. 60 Sq.m. 132 - 160 Sq.m.

#### BUILDING : B

Type Studio 1 Bedroom

Retail

Area (sqm.)

26 Sq.m. 34 - 38.5 Sq.m. 95 - 150 Sq.m.