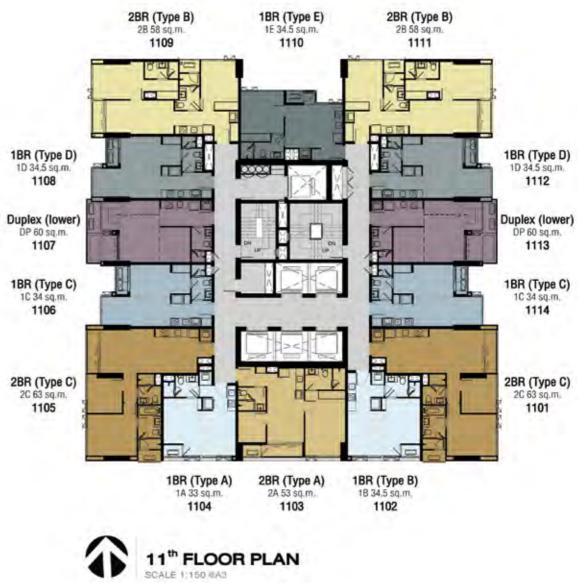

#### UNITS TYPE

BUILDING : A

| Туре      |  |  |
|-----------|--|--|
| Studio    |  |  |
| 1 Bedroom |  |  |
| 2 Bedroom |  |  |
| 3 Bedroom |  |  |
| Duplex    |  |  |
| Penthouse |  |  |

#### Area (sqm.) 27 - 28 Sq.m. 33 - 34.5 Sq.m. 53 - 63 Sq.m. 85 - 88 Sq.m. 60 Sq.m. 132 - 160 Sq.m.

#### BUILDING : B

Type Studio 1 Bedroom

Retail

Area (sqm.)

26 Sq.m. 34 - 38.5 Sq.m. 95 - 150 Sq.m.