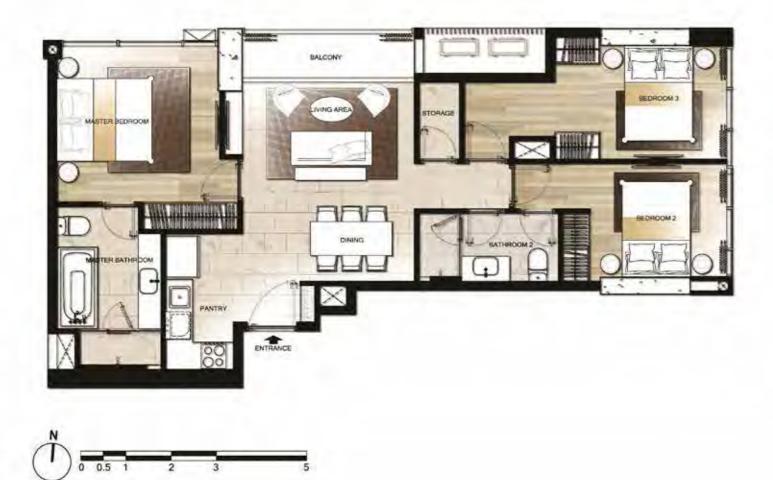

LITIES

# FLOOR $37^{\text{TH}} - 39^{\text{TH}}$

Fitness Room Jacuzzi Swimming Pool Sauna & Steam Rooms Theatre Room Multi-Purpose Room Golf Simulator Room Game Room Library

# LOBBY

Kids' Room Garden Meeting Room



### THE BREATHTAKING WORLD-CLASS FITNESS



# SWIM AMIDST THE ENDLESS SKYLINE



# ULTRA-LUXE THEATRE



LIBRARY



GOLF SIMULATOR



MULTI - PURPOSE ROOM







LOBBY













MASTER PLAN





































































33rd FLOOR PLAN







\_\_\_\_\_



# **TYPE : STUDIO**

27 - 28 Sq.m.



# **TYPE 1 A : 1 BEDROOM**



# **TYPE 1 B : 1 BEDROOM**





# **TYPE 1 C : 1 BEDROOM**



# **TYPE 1 D: 1 BEDROOM**



# **TYPE 1 E : 1 BEDROOM**





# **TYPE 2 A : 2 BEDROOM**



### **TYPE 2 B : 2 BEDROOM**



# **TYPE 2 C : 2 BEDROOM**



# **TYPE 3 A : 3 BEDROOM**



# TYPE 3 B : 3 BEDROOM



# **TYPE 3 C : 3 BEDROOM**

#### **TYPE PH 1 : PENTHOUSE 1** 160.00 Sq.m.





LOWER

UPPER

#### **TYPE PH 2 : PENTHOUSE 2** 132.00 Sq.m.



LOWER

#### **TYPE PH 3 : PENTHOUSE 3** 149.00 Sq.m.



UPPER

#### **TYPE PH 3 : PENTHOUSE 3** 149.00 Sq.m.





### **TYPE DP : DUPLEX**

# **PROJECTS OUR**







HYATT REGENCY

BANGKOK SUKHUMVIT

























GRAND ASSET HOTELS AND PROPERTY PUBLIC CO., LTD : 32<sup>nd</sup> Fl., Exchange Tower, 388 Sukhumvit Road., Klongtoey., Bangkok 10110 Thailand

# LIFE WILL NEVER BE THE SAME