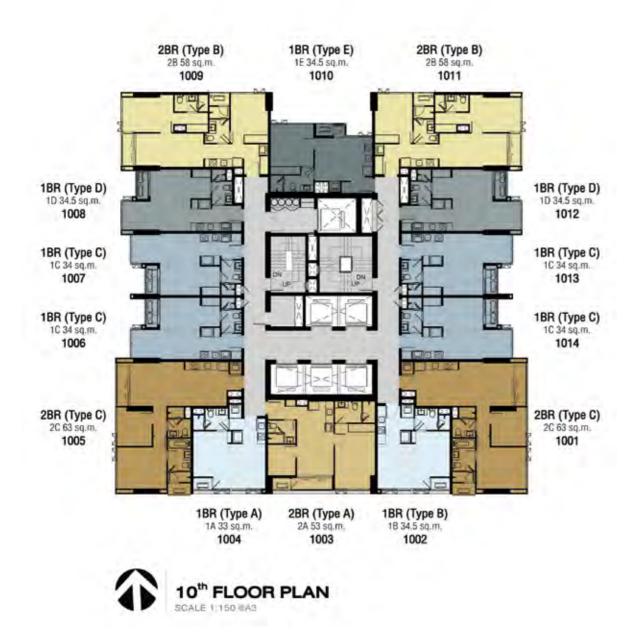

#### UNITS TYPE

BUILDING : A

| Туре      |  |  |
|-----------|--|--|
| Studio    |  |  |
| 1 Bedroom |  |  |
| 2 Bedroom |  |  |
| 3 Bedroom |  |  |
| Duplex    |  |  |
| Penthouse |  |  |

#### Area (sqm.) 27 - 28 Sq.m. 33 - 34.5 Sq.m. 53 - 63 Sq.m. 85 - 88 Sq.m. 60 Sq.m. 132 - 160 Sq.m.

#### BUILDING : B

Type Studio 1 Bedroom

Retail

Area (sqm.)

26 Sq.m. 34 - 38.5 Sq.m. 95 - 150 Sq.m.