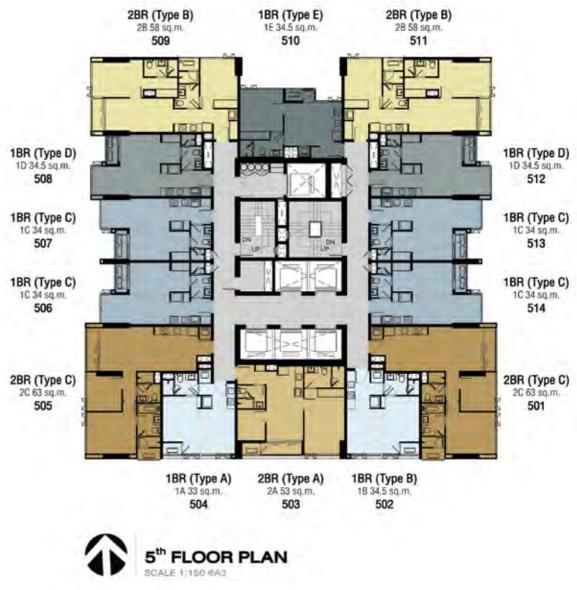

#### UNITS TYPE

BUILDING : A

| Туре      |  |  |
|-----------|--|--|
| Studio    |  |  |
| 1 Bedroom |  |  |
| 2 Bedroom |  |  |
| 3 Bedroom |  |  |
| Duplex    |  |  |
| Penthouse |  |  |

#### Area (sqm.) 27 - 28 Sq.m. 33 - 34.5 Sq.m. 53 - 63 Sq.m. 85 - 88 Sq.m. 60 Sq.m. 132 - 160 Sq.m.

#### BUILDING : B

Type Studio 1 Bedroom

Retail

Area (sqm.)

26 Sq.m. 34 - 38.5 Sq.m. 95 - 150 Sq.m.