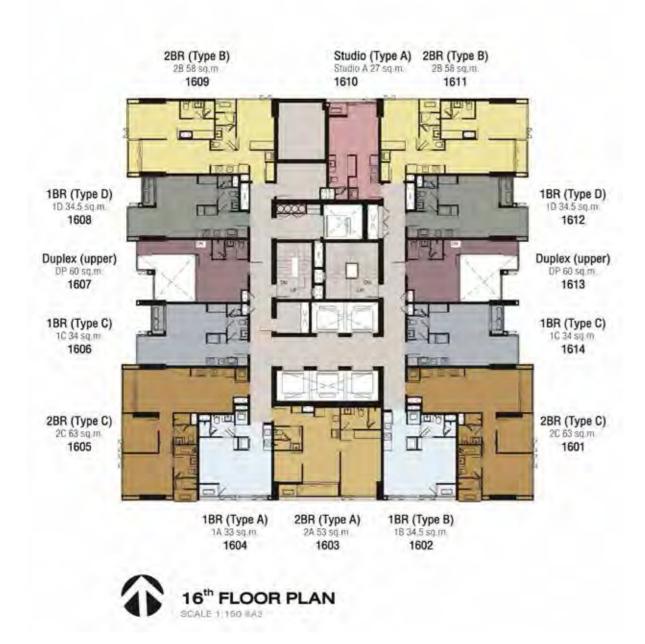

#### UNITS TYPE

BUILDING : A

| Туре      |  |  |
|-----------|--|--|
| Studio    |  |  |
| 1 Bedroom |  |  |
| 2 Bedroom |  |  |
| 3 Bedroom |  |  |
| Duplex    |  |  |
| Penthouse |  |  |

#### Area (sqm.) 27 - 28 Sq.m. 33 - 34.5 Sq.m. 53 - 63 Sq.m. 85 - 88 Sq.m. 60 Sq.m. 132 - 160 Sq.m.

#### BUILDING : B

Type Studio 1 Bedroom

Retail

Area (sqm.)

26 Sq.m. 34 - 38.5 Sq.m. 95 - 150 Sq.m.