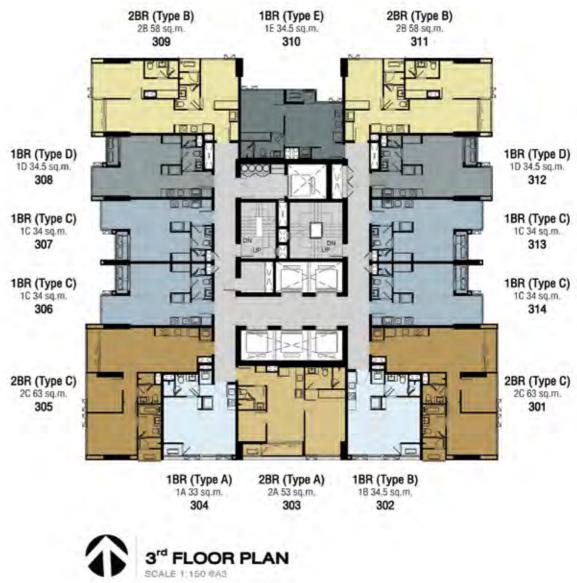

#### UNITS TYPE

BUILDING : A

| Туре      |  |  |
|-----------|--|--|
| Studio    |  |  |
| 1 Bedroom |  |  |
| 2 Bedroom |  |  |
| 3 Bedroom |  |  |
| Duplex    |  |  |
| Penthouse |  |  |

#### Area (sqm.) 27 - 28 Sq.m. 33 - 34.5 Sq.m. 53 - 63 Sq.m. 85 - 88 Sq.m. 60 Sq.m. 132 - 160 Sq.m.

#### BUILDING : B

Type Studio 1 Bedroom

Retail

Area (sqm.)

26 Sq.m. 34 - 38.5 Sq.m. 95 - 150 Sq.m.