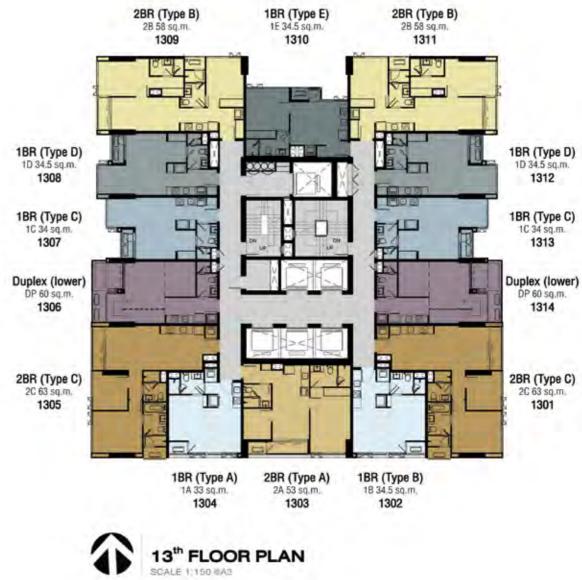

#### UNITS TYPE

BUILDING : A

| Туре      |  |  |
|-----------|--|--|
| Studio    |  |  |
| 1 Bedroom |  |  |
| 2 Bedroom |  |  |
| 3 Bedroom |  |  |
| Duplex    |  |  |
| Penthouse |  |  |

#### Area (sqm.) 27 - 28 Sq.m. 33 - 34.5 Sq.m. 53 - 63 Sq.m. 85 - 88 Sq.m. 60 Sq.m. 132 - 160 Sq.m.

#### BUILDING : B

Type Studio 1 Bedroom

Retail

Area (sqm.)

26 Sq.m. 34 - 38.5 Sq.m. 95 - 150 Sq.m.