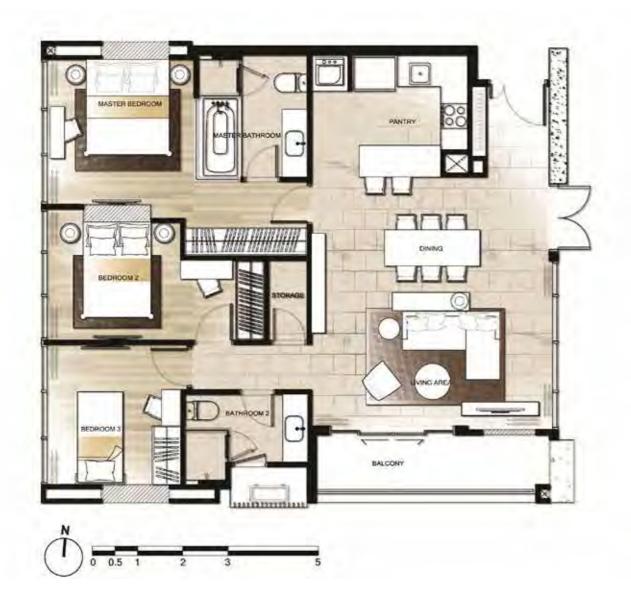

ss Room Jacuzzi Swimming Pool Sauna & Steam Rooms Theatre Room Multi-Purpose Room Golf Simulator Room Game Room Library

# LOBBY

Kids' Room Garden Meeting Room



### THE BREATHTAKING WORLD-CLASS FITNESS



# SWIM AMIDST THE ENDLESS SKYLINE



# ULTRA-LUXE THEATRE



LIBRARY



GOLF SIMULATOR



MULTI - PURPOSE ROOM







LOBBY













MASTER PLAN





































































33rd FLOOR PLAN







\_\_\_\_\_



# **TYPE : STUDIO**

27 - 28 Sq.m.



# **TYPE 1 A : 1 BEDROOM**



# **TYPE 1 B : 1 BEDROOM**





# **TYPE 1 C : 1 BEDROOM**



# **TYPE 1 D: 1 BEDROOM**



# **TYPE 1 E : 1 BEDROOM**





# **TYPE 2 A : 2 BEDROOM**



### **TYPE 2 B : 2 BEDROOM**



# **TYPE 2 C : 2 BEDROOM**



# **TYPE 3 A : 3 BEDROOM**



# TYPE 3 B : 3 BEDROOM



# **TYPE 3 C : 3 BEDROOM**

#### **TYPE PH 1 : PENTHOUSE 1** 160.00 Sq.m.





LOWER

UPPER

#### **TYPE PH 2 : PENTHOUSE 2** 132.00 Sq.m.



LOWER

#### **TYPE PH 3 : PENTHOUSE 3** 149.00 Sq.m.



UPPER

#### **TYPE PH 3 : PENTHOUSE 3** 149.00 Sq.m.





### **TYPE DP : DUPLEX**

# **PROJECTS OUR**







HYATT REGENCY

BANGKOK SUKHUMVIT

























GRAND ASSET HOTELS AND PROPERTY PUBLIC CO., LTD : 32<sup>nd</sup> Fl., Exchange Tower, 388 Sukhumvit Road., Klongtoey., Bangkok 10110 Thailand

# LIFE WILL NEVER BE THE SAME