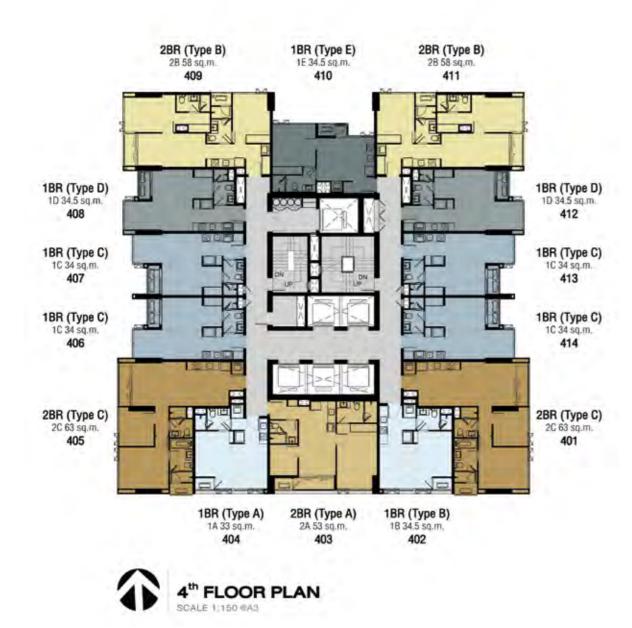

#### UNITS TYPE

BUILDING : A

| Туре      |  |  |
|-----------|--|--|
| Studio    |  |  |
| 1 Bedroom |  |  |
| 2 Bedroom |  |  |
| 3 Bedroom |  |  |
| Duplex    |  |  |
| Penthouse |  |  |

#### Area (sqm.) 27 - 28 Sq.m. 33 - 34.5 Sq.m. 53 - 63 Sq.m. 85 - 88 Sq.m. 60 Sq.m. 132 - 160 Sq.m.

#### BUILDING : B

Type Studio 1 Bedroom

Retail

Area (sqm.)

26 Sq.m. 34 - 38.5 Sq.m. 95 - 150 Sq.m.