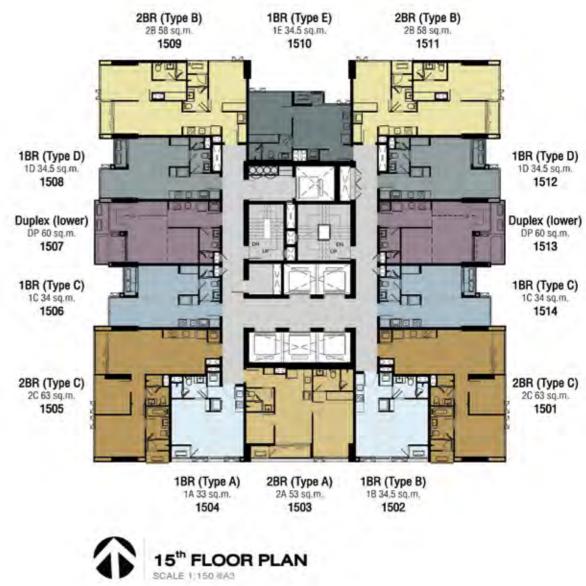

#### UNITS TYPE

BUILDING : A

| Туре      |  |  |
|-----------|--|--|
| Studio    |  |  |
| 1 Bedroom |  |  |
| 2 Bedroom |  |  |
| 3 Bedroom |  |  |
| Duplex    |  |  |
| Penthouse |  |  |

#### Area (sqm.) 27 - 28 Sq.m. 33 - 34.5 Sq.m. 53 - 63 Sq.m. 85 - 88 Sq.m. 60 Sq.m. 132 - 160 Sq.m.

#### BUILDING : B

Type Studio 1 Bedroom

Retail

Area (sqm.)

26 Sq.m. 34 - 38.5 Sq.m. 95 - 150 Sq.m.