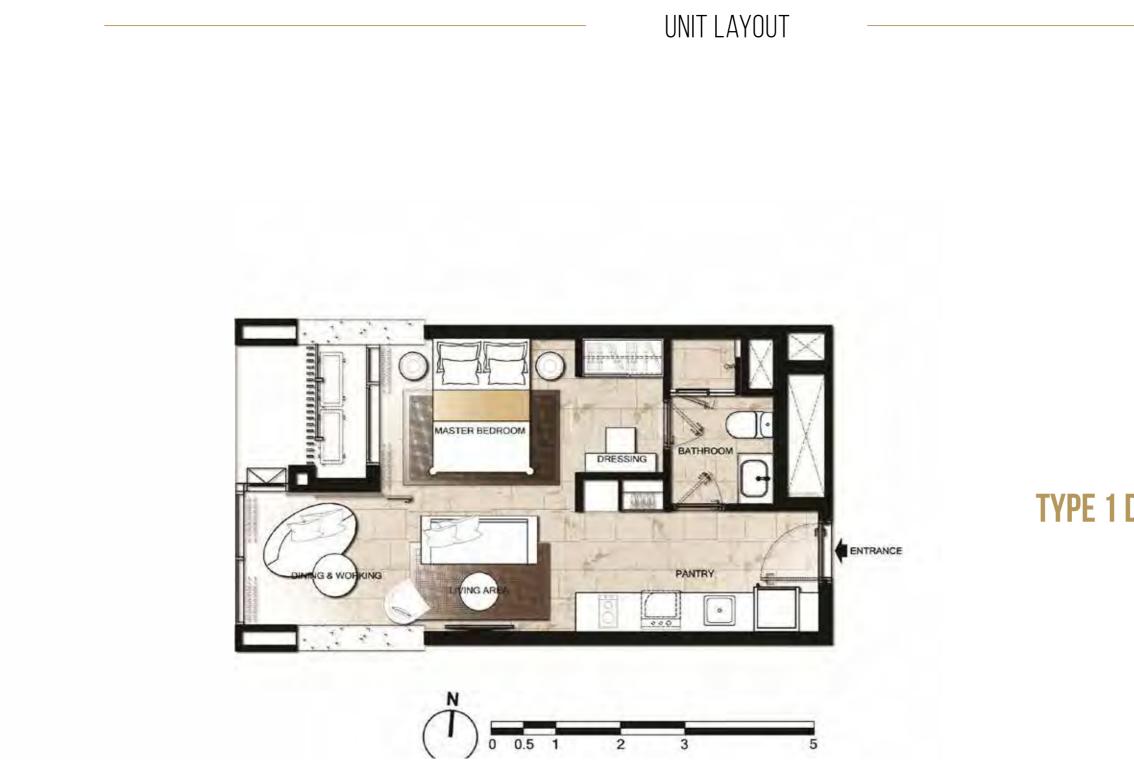

m. 85 - 88 Sq.m. 60 Sq.m. 132 - 160 Sq.m.

#### BUILDING : B

Type Studio 1 Bedroom

Retail

Area (sqm.)

26 Sq.m. 34 - 38.5 Sq.m. 95 - 150 Sq.m.

# FACILITIES

# FLOOR $37^{\text{TH}} - 39^{\text{TH}}$

Fitness Room Jacuzzi Swimming Pool Sauna & Steam Rooms Theatre Room Multi-Purpose Room Golf Simulator Room Game Room Library

# LOBBY

Kids' Room Garden Meeting Room



### THE BREATHTAKING WORLD-CLASS FITNESS



# SWIM AMIDST THE ENDLESS SKYLINE



# ULTRA-LUXE THEATRE



LIBRARY



GOLF SIMULATOR



MULTI - PURPOSE ROOM







LOBBY













MASTER PLAN





































































33rd FLOOR PLAN







\_\_\_\_\_



# **TYPE : STUDIO**

27 - 28 Sq.m.



# **TYPE 1 A : 1 BEDROOM**



# **TYPE 1 B : 1 BEDROOM**





# **TYPE 1 C : 1 BEDROOM**



# **TYPE 1 D: 1 BEDROOM**



# **TYPE 1 E : 1 BEDROOM**





# **TYPE 2 A : 2 BEDROOM**



### **TYPE 2 B : 2 BEDROOM**



# **TYPE 2 C : 2 BEDROOM**



# **TYPE 3 A : 3 BEDROOM**



# TYPE 3 B : 3 BEDROOM



# **TYPE 3 C : 3 BEDROOM**

#### **TYPE PH 1 : PENTHOUSE 1** 160.00 Sq.m.





LOWER

UPPER

#### **TYPE PH 2 : PENTHOUSE 2** 132.00 Sq.m.



LOWER

#### **TYPE PH 3 : PENTHOUSE 3** 149.00 Sq.m.



UPPER

#### **TYPE PH 3 : PENTHOUSE 3** 149.00 Sq.m.





### **TYPE DP : DUPLEX**

# **PROJECTS OUR**







HYATT REGENCY

BANGKOK SUKHUMVIT

























GRAND ASSET HOTELS AND PROPERTY PUBLIC CO., LTD : 32<sup>nd</sup> Fl., Exchange Tower, 388 Sukhumvit Road., Klongtoey., Bangkok 10110 Thailand

# LIFE WILL NEVER BE THE SAME