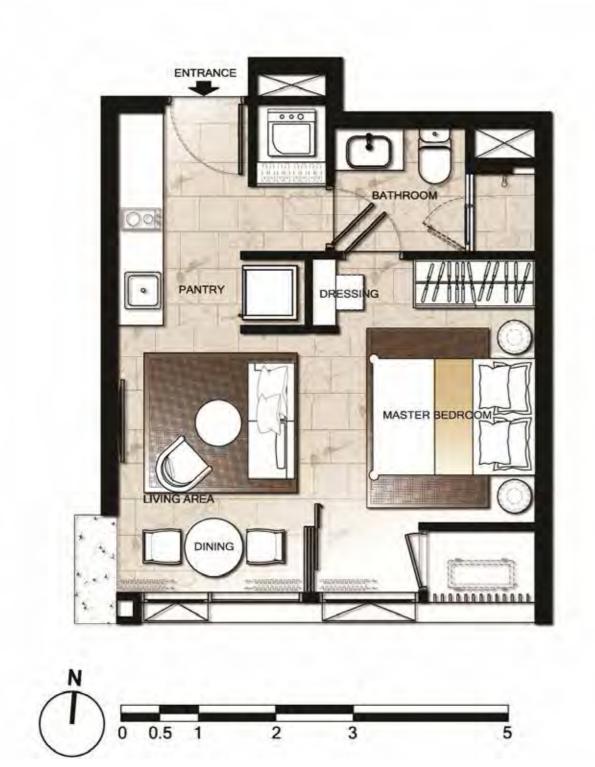

|

#### Area (sqm.) 27 - 28 Sq.m. 33 - 34.5 Sq.m. 53 - 63 Sq.m. 85 - 88 Sq.m. 60 Sq.m. 132 - 160 Sq.m.

#### BUILDING : B

Type Studio 1 Bedroom

Retail

Area (sqm.)

26 Sq.m. 34 - 38.5 Sq.m. 95 - 150 Sq.m.

# FACILITIES

# FLOOR $37^{\text{TH}} - 39^{\text{TH}}$

Fitness Room Jacuzzi Swimming Pool Sauna & Steam Rooms Theatre Room Multi-Purpose Room Golf Simulator Room Game Room Library

# LOBBY

Kids' Room Garden Meeting Room



### THE BREATHTAKING WORLD-CLASS FITNESS



# SWIM AMIDST THE ENDLESS SKYLINE



# ULTRA-LUXE THEATRE



LIBRARY



GOLF SIMULATOR



MULTI - PURPOSE ROOM







LOBBY













MASTER PLAN





































































33rd FLOOR PLAN







\_\_\_\_\_



# **TYPE : STUDIO**

27 - 28 Sq.m.



# **TYPE 1 A : 1 BEDROOM**



# **TYPE 1 B : 1 BEDROOM**





# **TYPE 1 C : 1 BEDROOM**



# **TYPE 1 D: 1 BEDROOM**



# **TYPE 1 E : 1 BEDROOM**





# **TYPE 2 A : 2 BEDROOM**



### **TYPE 2 B : 2 BEDROOM**



# **TYPE 2 C : 2 BEDROOM**



# **TYPE 3 A : 3 BEDROOM**



# TYPE 3 B : 3 BEDROOM



# **TYPE 3 C : 3 BEDROOM**

#### **TYPE PH 1 : PENTHOUSE 1** 160.00 Sq.m.





LOWER

UPPER

#### **TYPE PH 2 : PENTHOUSE 2** 132.00 Sq.m.



LOWER

#### **TYPE PH 3 : PENTHOUSE 3** 149.00 Sq.m.



UPPER

#### **TYPE PH 3 : PENTHOUSE 3** 149.00 Sq.m.





### **TYPE DP : DUPLEX**

# **PROJECTS OUR**







HYATT REGENCY

BANGKOK SUKHUMVIT

























GRAND ASSET HOTELS AND PROPERTY PUBLIC CO., LTD : 32<sup>nd</sup> Fl., Exchange Tower, 388 Sukhumvit Road., Klongtoey., Bangkok 10110 Thailand

# LIFE WILL NEVER