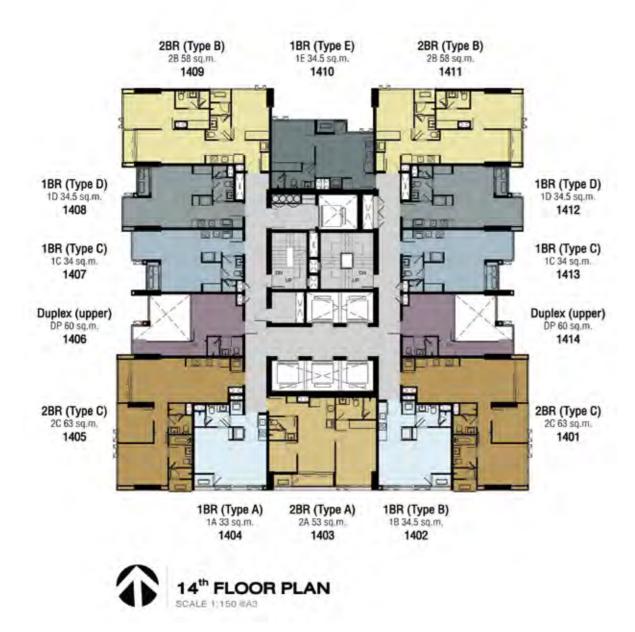

#### UNITS TYPE

BUILDING : A

| Туре      |  |  |
|-----------|--|--|
| Studio    |  |  |
| 1 Bedroom |  |  |
| 2 Bedroom |  |  |
| 3 Bedroom |  |  |
| Duplex    |  |  |
| Penthouse |  |  |

#### Area (sqm.) 27 - 28 Sq.m. 33 - 34.5 Sq.m. 53 - 63 Sq.m. 85 - 88 Sq.m. 60 Sq.m. 132 - 160 Sq.m.

#### BUILDING : B

Type Studio 1 Bedroom

Retail

Area (sqm.)

26 Sq.m. 34 - 38.5 Sq.m. 95 - 150 Sq.m.