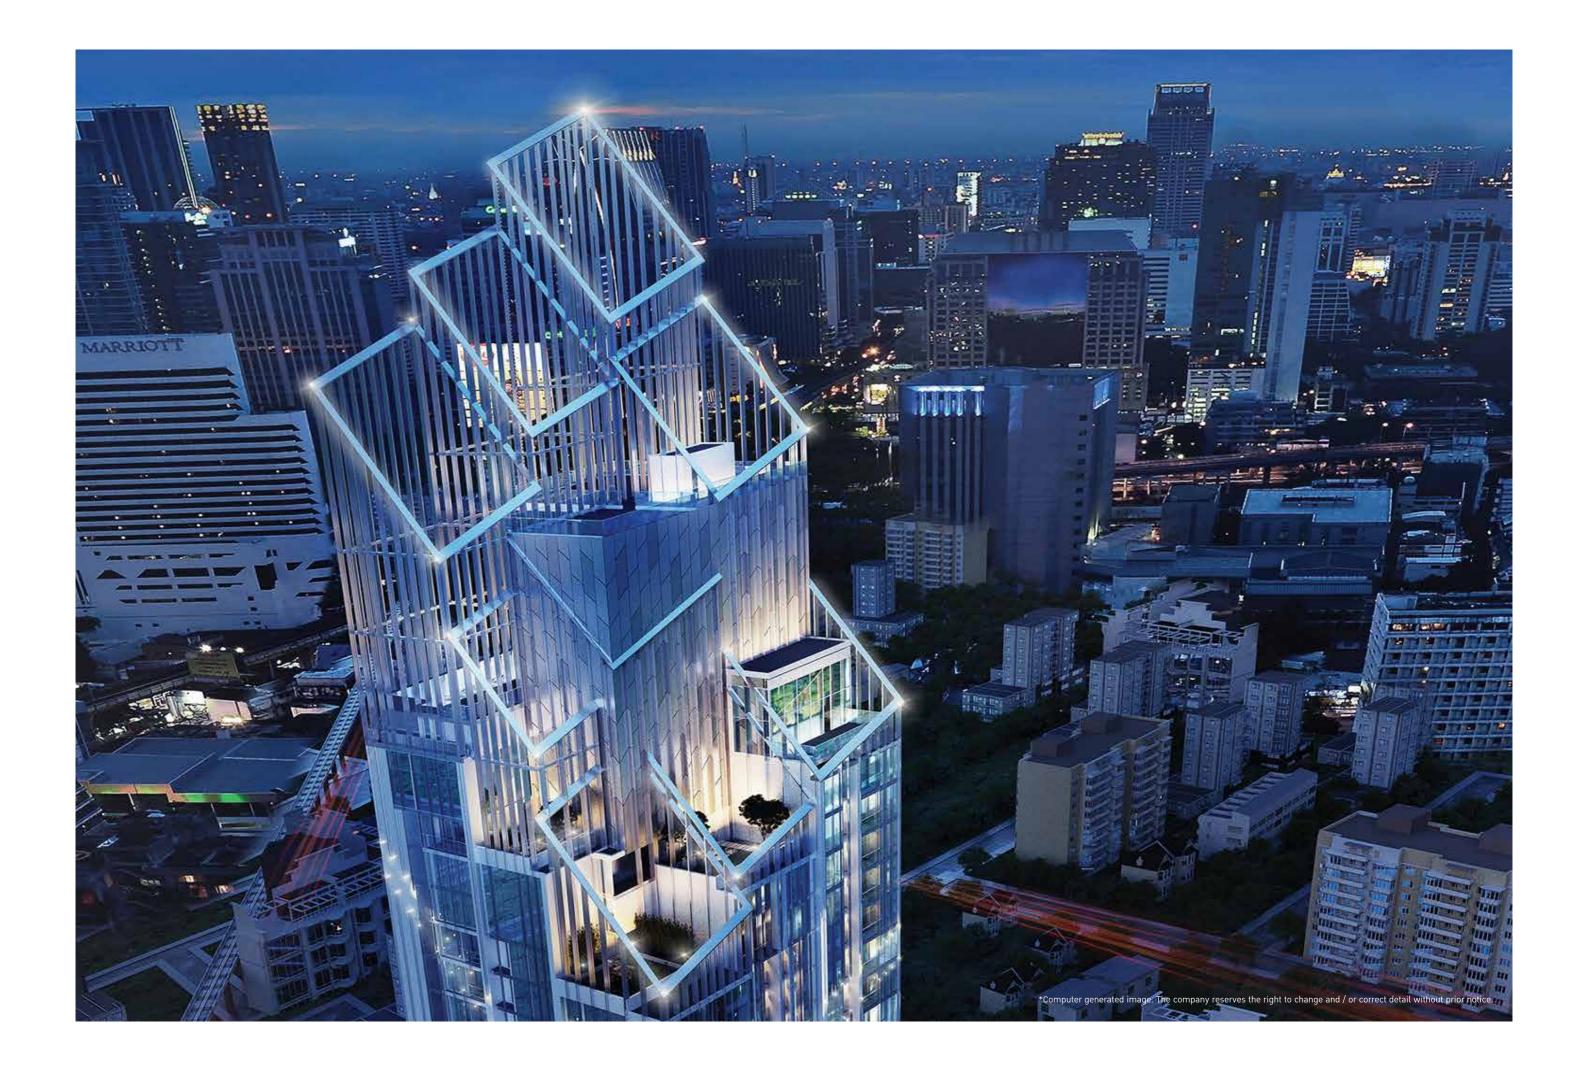

Bangkok at night is a city of spectacular beauty, where the vibrant skyline comes alive like rare gems on black velvet. Some wonders are best seen after dark, and there's no better vantage than the exclusive heights of Hyde Sukhumvit 11.