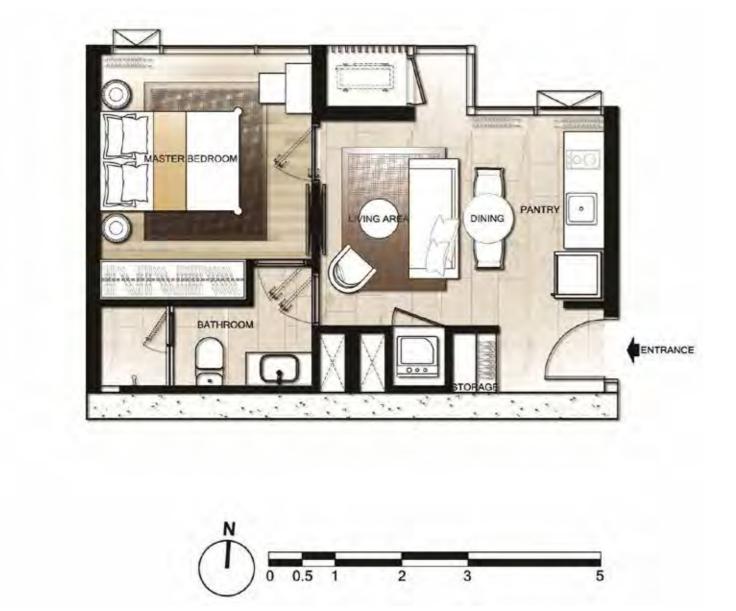

- 160 Sq.m.

#### BUILDING : B

Type Studio 1 Bedroom

Retail

Area (sqm.)

26 Sq.m. 34 - 38.5 Sq.m. 95 - 150 Sq.m.

# FACILITIES

# FLOOR $37^{\text{TH}} - 39^{\text{TH}}$

Fitness Room Jacuzzi Swimming Pool Sauna & Steam Rooms Theatre Room Multi-Purpose Room Golf Simulator Room Game Room Library

# LOBBY

Kids' Room Garden Meeting Room



### THE BREATHTAKING WORLD-CLASS FITNESS



# SWIM AMIDST THE ENDLESS SKYLINE



# ULTRA-LUXE THEATRE



LIBRARY



GOLF SIMULATOR



MULTI - PURPOSE ROOM







LOBBY













MASTER PLAN





































































33rd FLOOR PLAN







\_\_\_\_\_



# **TYPE : STUDIO**

27 - 28 Sq.m.



# **TYPE 1 A : 1 BEDROOM**



# **TYPE 1 B : 1 BEDROOM**





# **TYPE 1 C : 1 BEDROOM**



# **TYPE 1 D: 1 BEDROOM**



# **TYPE 1 E : 1 BEDROOM**





# **TYPE 2 A : 2 BEDROOM**



### **TYPE 2 B : 2 BEDROOM**



# **TYPE 2 C : 2 BEDROOM**



# **TYPE 3 A : 3 BEDROOM**



# TYPE 3 B : 3 BEDROOM



# **TYPE 3 C : 3 BEDROOM**

#### **TYPE PH 1 : PENTHOUSE 1** 160.00 Sq.m.





LOWER

UPPER

#### **TYPE PH 2 : PENTHOUSE 2** 132.00 Sq.m.



LOWER

#### **TYPE PH 3 : PENTHOUSE 3** 149.00 Sq.m.



UPPER

#### **TYPE PH 3 : PENTHOUSE 3** 149.00 Sq.m.





### **TYPE DP : DUPLEX**

# **PROJECTS OUR**







HYATT REGENCY

BANGKOK SUKHUMVIT

























GRAND ASSET HOTELS AND PROPERTY PUBLIC CO., LTD : 32<sup>nd</sup> Fl., Exchange Tower, 388 Sukhumvit Road., Klongtoey., Bangkok 10110 Thailand

# LIFE WILL NEVER BE THE SAME