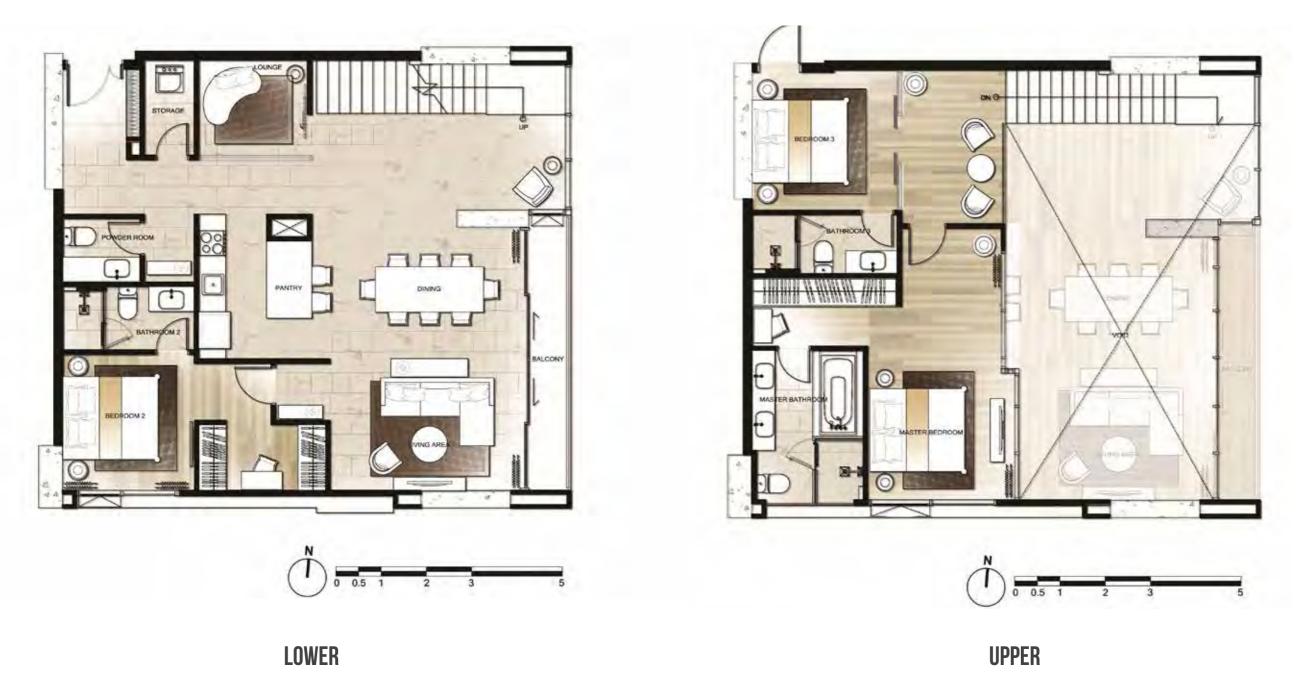

#### **TYPE PH 1 : PENTHOUSE 1** 160.00 Sq.m.

LOWER

UPPER

### **TYPE DP : DUPLEX**