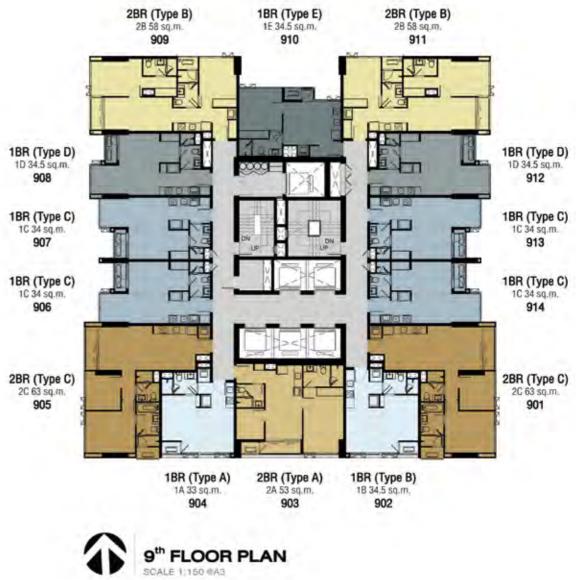

#### UNITS TYPE

BUILDING : A

| Туре      |  |  |
|-----------|--|--|
| Studio    |  |  |
| 1 Bedroom |  |  |
| 2 Bedroom |  |  |
| 3 Bedroom |  |  |
| Duplex    |  |  |
| Penthouse |  |  |

#### Area (sqm.) 27 - 28 Sq.m. 33 - 34.5 Sq.m. 53 - 63 Sq.m. 85 - 88 Sq.m. 60 Sq.m. 132 - 160 Sq.m.

#### BUILDING : B

Type Studio 1 Bedroom

Retail

Area (sqm.)

26 Sq.m. 34 - 38.5 Sq.m. 95 - 150 Sq.m.