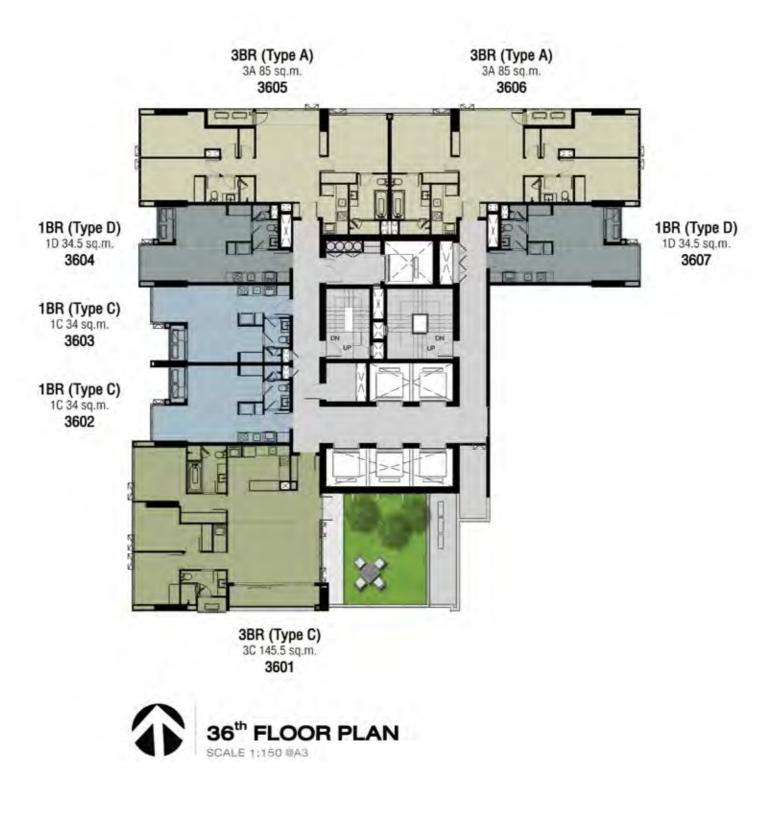

# ULTRA-LUXE THEATRE

LIBRARY

GOLF SIMULATOR

MULTI - PURPOSE ROOM

LOBBY

MASTER PLAN

33rd FLOOR PLAN

\_\_\_\_\_