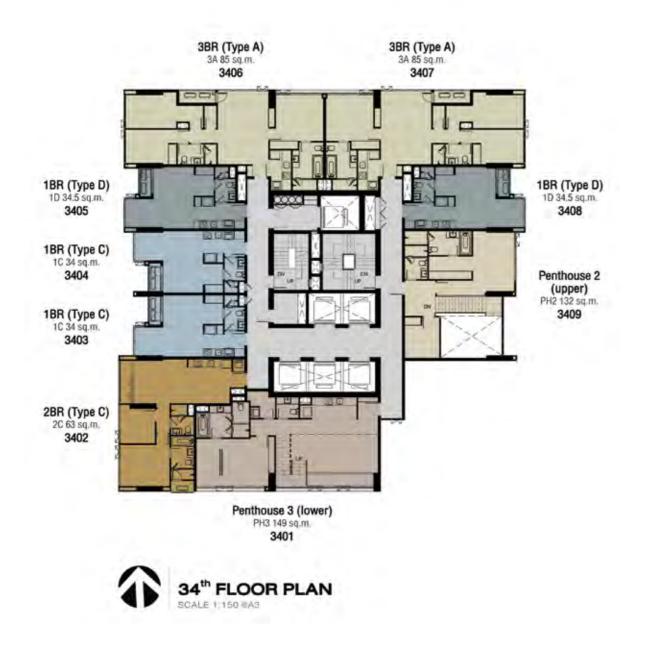

# ULTRA-LUXE THEATRE

LIBRARY

GOLF SIMULATOR

MULTI - PURPOSE ROOM

LOBBY

MASTER PLAN

33rd FLOOR PLAN

\_\_\_\_\_