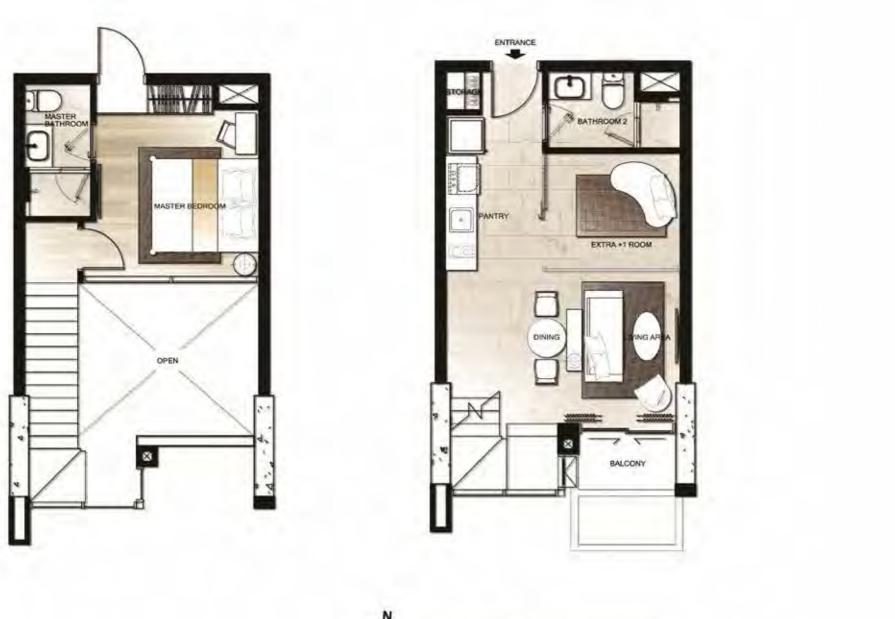

UXE THEATRE



LIBRARY



GOLF SIMULATOR



MULTI - PURPOSE ROOM







LOBBY













MASTER PLAN





































































33rd FLOOR PLAN







\_\_\_\_\_



# **TYPE : STUDIO**

27 - 28 Sq.m.



# **TYPE 1 A : 1 BEDROOM**



# **TYPE 1 B : 1 BEDROOM**





# **TYPE 1 C : 1 BEDROOM**



# **TYPE 1 D: 1 BEDROOM**



# **TYPE 1 E : 1 BEDROOM**





# **TYPE 2 A : 2 BEDROOM**



### **TYPE 2 B : 2 BEDROOM**



# **TYPE 2 C : 2 BEDROOM**



# **TYPE 3 A : 3 BEDROOM**



# TYPE 3 B : 3 BEDROOM



# **TYPE 3 C : 3 BEDROOM**

#### **TYPE PH 1 : PENTHOUSE 1** 160.00 Sq.m.





LOWER

UPPER

#### **TYPE PH 2 : PENTHOUSE 2** 132.00 Sq.m.



LOWER

#### **TYPE PH 3 : PENTHOUSE 3** 149.00 Sq.m.



UPPER

#### **TYPE PH 3 : PENTHOUSE 3** 149.00 Sq.m.





### **TYPE DP : DUPLEX**

# **PROJECTS OUR**







HYATT REGENCY

BANGKOK SUKHUMVIT

























GRAND ASSET HOTELS AND PROPERTY PUBLIC CO., LTD : 32<sup>nd</sup> Fl., Exchange Tower, 388 Sukhumvit Road., Klongtoey., Bangkok 10110 Thailand

# LIFE WILL NEVER BE THE SAME