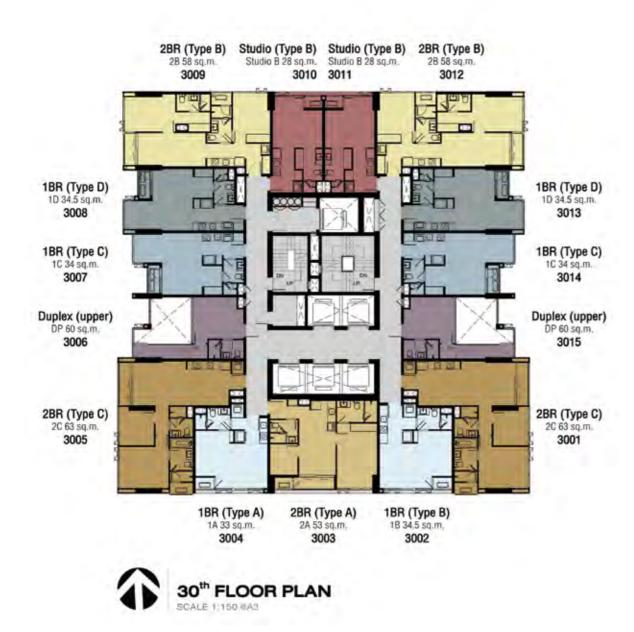

#### PROJECT DETAILS

| Land Area       | : 2-1-58 Rai                                                                                  |
|-----------------|-----------------------------------------------------------------------------------------------|
| Project Type    | : High-rise Condominium<br>Two Buildings<br>Building A : 39 storeys<br>Building B : 9 storeys |
| Total of Units  | : Approximately 478 Units                                                                     |
| Car Parking     | : 276 Cars                                                                                    |
| Maintenance Fee | : Approximately 60 Baht / Sq.m. / Month                                                       |
| Sinking Fund    | : Approximately 600 Baht / Sq.m.                                                              |

#### UNITS TYPE

BUILDING : A

| Туре      |  |  |
|-----------|--|--|
| Studio    |  |  |
| 1 Bedroom |  |  |
| 2 Bedroom |  |  |
| 3 Bedroom |  |  |
| Duplex    |  |  |
| Penthouse |  |  |

#### Area (sqm.) 27 - 28 Sq.m. 33 - 34.5 Sq.m. 53 - 63 Sq.m. 85 - 88 Sq.m. 60 Sq.m. 132 - 160 Sq.m.

#### BUILDING : B

Type Studio 1 Bedroom

Retail

Area (sqm.)

26 Sq.m. 34 - 38.5 Sq.m. 95 - 150 Sq.m.