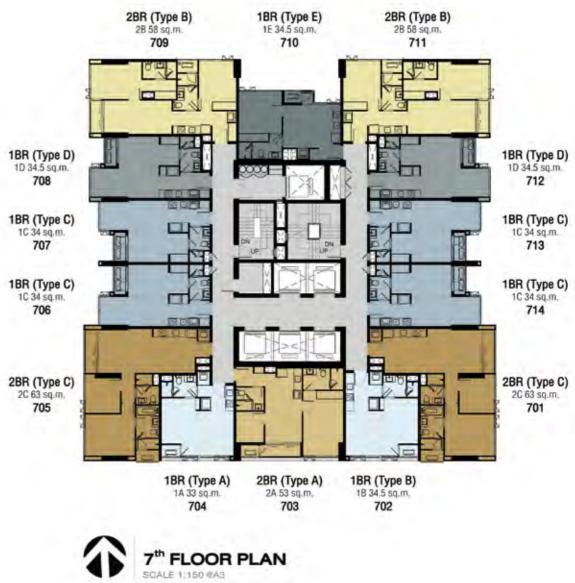

#### UNITS TYPE

BUILDING : A

| Туре      |  |  |
|-----------|--|--|
| Studio    |  |  |
| 1 Bedroom |  |  |
| 2 Bedroom |  |  |
| 3 Bedroom |  |  |
| Duplex    |  |  |
| Penthouse |  |  |

#### Area (sqm.) 27 - 28 Sq.m. 33 - 34.5 Sq.m. 53 - 63 Sq.m. 85 - 88 Sq.m. 60 Sq.m. 132 - 160 Sq.m.

#### BUILDING : B

Type Studio 1 Bedroom

Retail

Area (sqm.)

26 Sq.m. 34 - 38.5 Sq.m. 95 - 150 Sq.m.