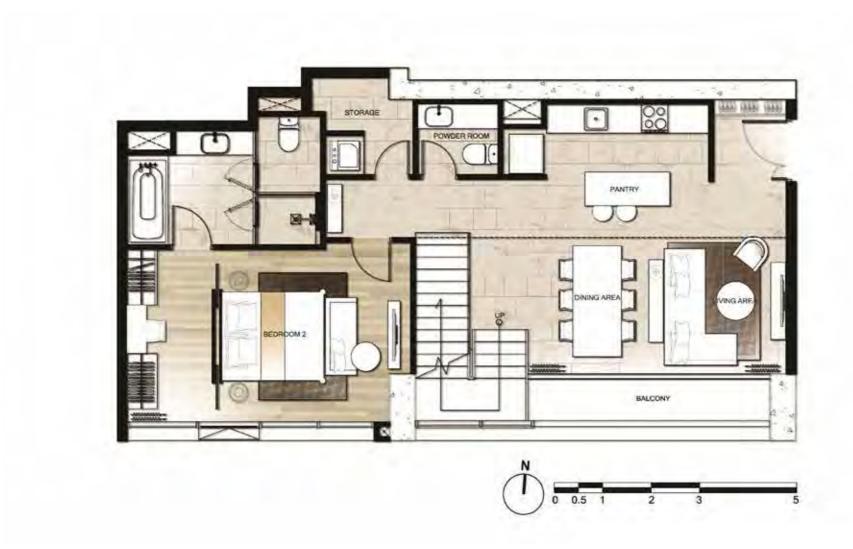

arden Meeting Room



### THE BREATHTAKING WORLD-CLASS FITNESS



# SWIM AMIDST THE ENDLESS SKYLINE



# ULTRA-LUXE THEATRE



LIBRARY



GOLF SIMULATOR



MULTI - PURPOSE ROOM







LOBBY













MASTER PLAN





































































33rd FLOOR PLAN







\_\_\_\_\_



# **TYPE : STUDIO**

27 - 28 Sq.m.



# **TYPE 1 A : 1 BEDROOM**



# **TYPE 1 B : 1 BEDROOM**





# **TYPE 1 C : 1 BEDROOM**



# **TYPE 1 D: 1 BEDROOM**



# **TYPE 1 E : 1 BEDROOM**





# **TYPE 2 A : 2 BEDROOM**



### **TYPE 2 B : 2 BEDROOM**



# **TYPE 2 C : 2 BEDROOM**



# **TYPE 3 A : 3 BEDROOM**



# TYPE 3 B : 3 BEDROOM



# **TYPE 3 C : 3 BEDROOM**

#### **TYPE PH 1 : PENTHOUSE 1** 160.00 Sq.m.





LOWER

UPPER

#### **TYPE PH 2 : PENTHOUSE 2** 132.00 Sq.m.



LOWER

#### **TYPE PH 3 : PENTHOUSE 3** 149.00 Sq.m.



UPPER

#### **TYPE PH 3 : PENTHOUSE 3** 149.00 Sq.m.





### **TYPE DP : DUPLEX**

# **PROJECTS OUR**







HYATT REGENCY

BANGKOK SUKHUMVIT

























GRAND ASSET HOTELS AND PROPERTY PUBLIC CO., LTD : 32<sup>nd</sup> Fl., Exchange Tower, 388 Sukhumvit Road., Klongtoey., Bangkok 10110 Thailand

# LIFE WILL NEVER BE THE SAME