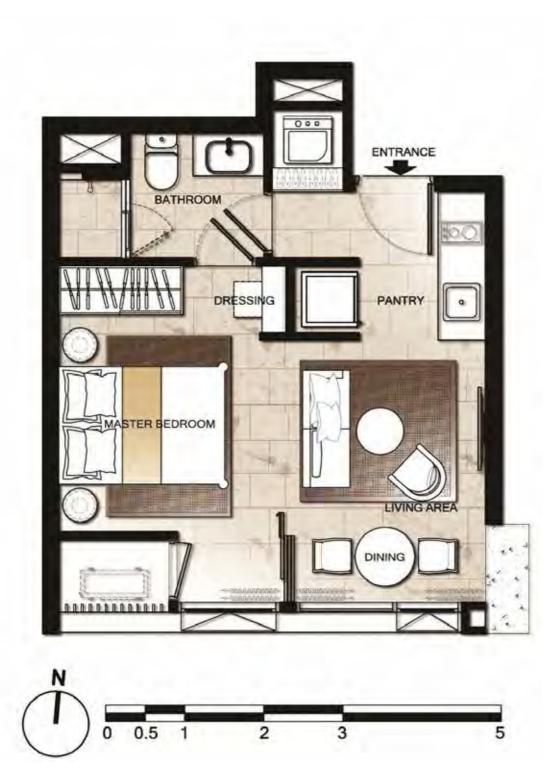

x    |  |  |
| Penthouse |  |  |

#### Area (sqm.) 27 - 28 Sq.m. 33 - 34.5 Sq.m. 53 - 63 Sq.m. 85 - 88 Sq.m. 60 Sq.m. 132 - 160 Sq.m.

#### BUILDING : B

Type Studio 1 Bedroom

Retail

Area (sqm.)

26 Sq.m. 34 - 38.5 Sq.m. 95 - 150 Sq.m.

# FACILITIES

# FLOOR $37^{\text{TH}} - 39^{\text{TH}}$

Fitness Room Jacuzzi Swimming Pool Sauna & Steam Rooms Theatre Room Multi-Purpose Room Golf Simulator Room Game Room Library

# LOBBY

Kids' Room Garden Meeting Room



### THE BREATHTAKING WORLD-CLASS FITNESS



# SWIM AMIDST THE ENDLESS SKYLINE



# ULTRA-LUXE THEATRE



LIBRARY



GOLF SIMULATOR



MULTI - PURPOSE ROOM







LOBBY













MASTER PLAN





































































33rd FLOOR PLAN







\_\_\_\_\_



# **TYPE : STUDIO**

27 - 28 Sq.m.



# **TYPE 1 A : 1 BEDROOM**



# **TYPE 1 B : 1 BEDROOM**





# **TYPE 1 C : 1 BEDROOM**



# **TYPE 1 D: 1 BEDROOM**



# **TYPE 1 E : 1 BEDROOM**





# **TYPE 2 A : 2 BEDROOM**



### **TYPE 2 B : 2 BEDROOM**



# **TYPE 2 C : 2 BEDROOM**



# **TYPE 3 A : 3 BEDROOM**



# TYPE 3 B : 3 BEDROOM



# **TYPE 3 C : 3 BEDROOM**

#### **TYPE PH 1 : PENTHOUSE 1** 160.00 Sq.m.





LOWER

UPPER

#### **TYPE PH 2 : PENTHOUSE 2** 132.00 Sq.m.



LOWER

#### **TYPE PH 3 : PENTHOUSE 3** 149.00 Sq.m.



UPPER

#### **TYPE PH 3 : PENTHOUSE 3** 149.00 Sq.m.





### **TYPE DP : DUPLEX**

# **PROJECTS OUR**







HYATT REGENCY

BANGKOK SUKHUMVIT

























GRAND ASSET HOTELS AND PROPERTY PUBLIC CO., LTD : 32<sup>nd</sup> Fl., Exchange Tower, 388 Sukhumvit Road., Klongtoey., Bangkok 101