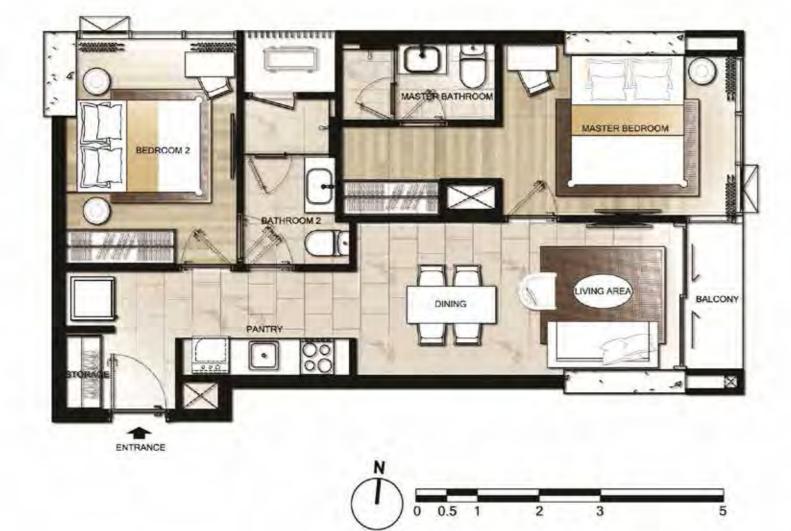

# **TYPE 2 A : 2 BEDROOM**

### **TYPE 2 B : 2 BEDROOM**

# **TYPE 2 C : 2 BEDROOM**