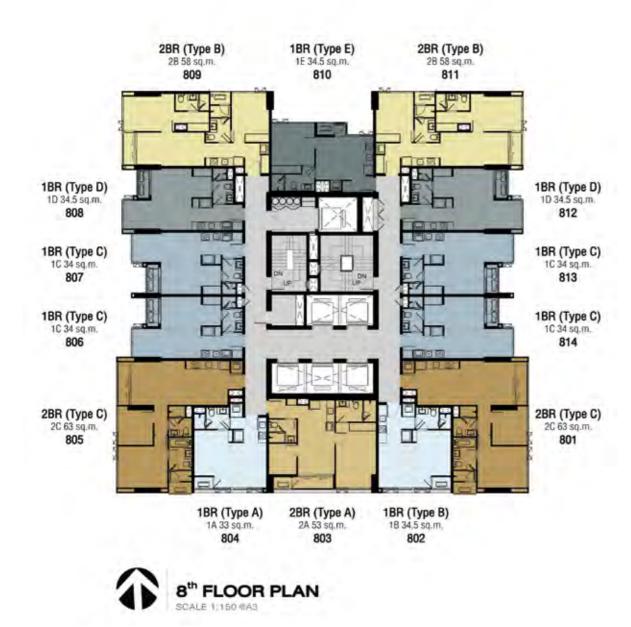

#### UNITS TYPE

BUILDING : A

| Туре      |  |  |
|-----------|--|--|
| Studio    |  |  |
| 1 Bedroom |  |  |
| 2 Bedroom |  |  |
| 3 Bedroom |  |  |
| Duplex    |  |  |
| Penthouse |  |  |

#### Area (sqm.) 27 - 28 Sq.m. 33 - 34.5 Sq.m. 53 - 63 Sq.m. 85 - 88 Sq.m. 60 Sq.m. 132 - 160 Sq.m.

#### BUILDING : B

Type Studio 1 Bedroom

Retail

Area (sqm.)

26 Sq.m. 34 - 38.5 Sq.m. 95 - 150 Sq.m.