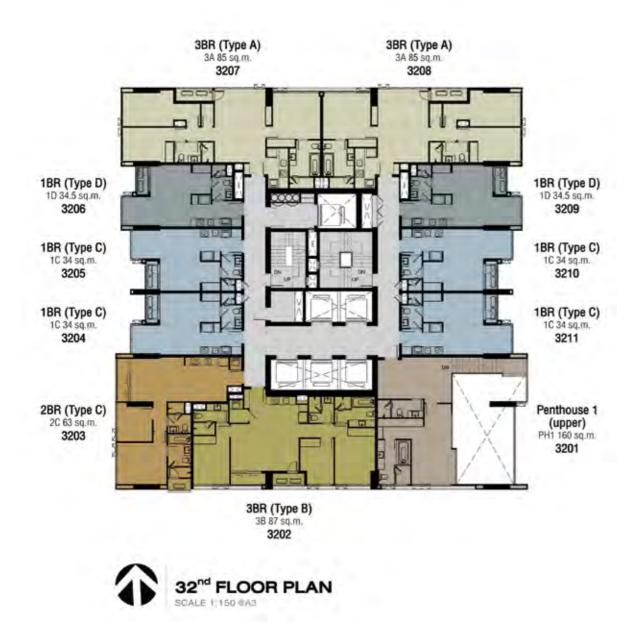

# ULTRA-LUXE THEATRE

LIBRARY

GOLF SIMULATOR

MULTI - PURPOSE ROOM

LOBBY

MASTER PLAN

33rd FLOOR PLAN

\_\_\_\_\_