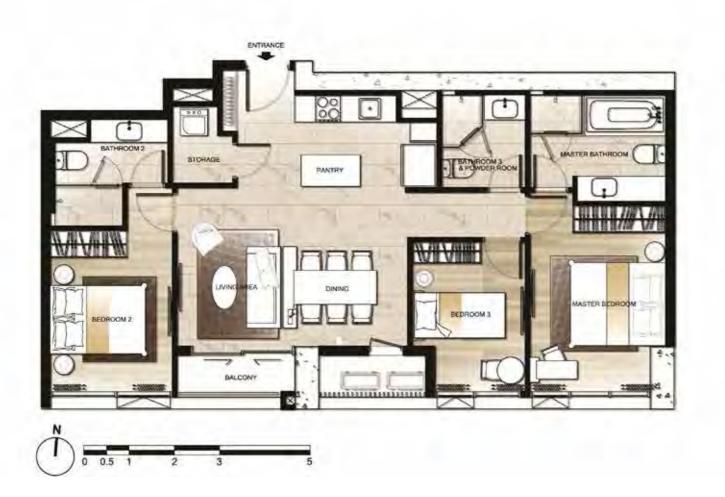

} - 39^{\text{TH}}$

Fitness Room Jacuzzi Swimming Pool Sauna & Steam Rooms Theatre Room Multi-Purpose Room Golf Simulator Room Game Room Library

# LOBBY

Kids' Room Garden Meeting Room



### THE BREATHTAKING WORLD-CLASS FITNESS



# SWIM AMIDST THE ENDLESS SKYLINE



# ULTRA-LUXE THEATRE



LIBRARY



GOLF SIMULATOR



MULTI - PURPOSE ROOM







LOBBY













MASTER PLAN





































































33rd FLOOR PLAN







\_\_\_\_\_



# **TYPE : STUDIO**

27 - 28 Sq.m.



# **TYPE 1 A : 1 BEDROOM**



# **TYPE 1 B : 1 BEDROOM**





# **TYPE 1 C : 1 BEDROOM**



# **TYPE 1 D: 1 BEDROOM**



# **TYPE 1 E : 1 BEDROOM**





# **TYPE 2 A : 2 BEDROOM**



### **TYPE 2 B : 2 BEDROOM**



# **TYPE 2 C : 2 BEDROOM**



# **TYPE 3 A : 3 BEDROOM**



# TYPE 3 B : 3 BEDROOM



# **TYPE 3 C : 3 BEDROOM**

#### **TYPE PH 1 : PENTHOUSE 1** 160.00 Sq.m.





LOWER

UPPER

#### **TYPE PH 2 : PENTHOUSE 2** 132.00 Sq.m.



LOWER

#### **TYPE PH 3 : PENTHOUSE 3** 149.00 Sq.m.



UPPER

#### **TYPE PH 3 : PENTHOUSE 3** 149.00 Sq.m.





### **TYPE DP : DUPLEX**

# **PROJECTS OUR**







HYATT REGENCY

BANGKOK SUKHUMVIT

























GRAND ASSET HOTELS AND PROPERTY PUBLIC CO., LTD : 32<sup>nd</sup> Fl., Exchange Tower, 388 Sukhumvit Road., Klongtoey., Bangkok 10110 Thailand

# LIFE WILL NEVER BE THE SAME