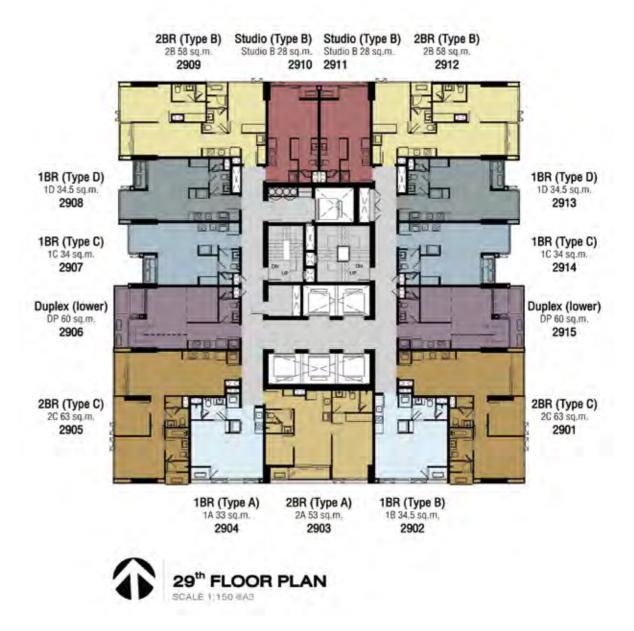

#### PROJECT DETAILS

| Land Area       | : 2-1-58 Rai                                                                                  |
|-----------------|-----------------------------------------------------------------------------------------------|
| Project Type    | : High-rise Condominium<br>Two Buildings<br>Building A : 39 storeys<br>Building B : 9 storeys |
| Total of Units  | : Approximately 478 Units                                                                     |
| Car Parking     | : 276 Cars                                                                                    |
| Maintenance Fee | : Approximately 60 Baht / Sq.m. / Month                                                       |
| Sinking Fund    | : Approximately 600 Baht / Sq.m.                                                              |

#### UNITS TYPE

BUILDING : A

| Туре      |  |  |
|-----------|--|--|
| Studio    |  |  |
| 1 Bedroom |  |  |
| 2 Bedroom |  |  |
| 3 Bedroom |  |  |
| Duplex    |  |  |
| Penthouse |  |  |

#### Area (sqm.) 27 - 28 Sq.m. 33 - 34.5 Sq.m. 53 - 63 Sq.m. 85 - 88 Sq.m. 60 Sq.m. 132 - 160 Sq.m.

#### BUILDING : B

Type Studio 1 Bedroom

Retail

Area (sqm.)

26 Sq.m. 34 - 38.5 Sq.m. 95 - 150 Sq.m.