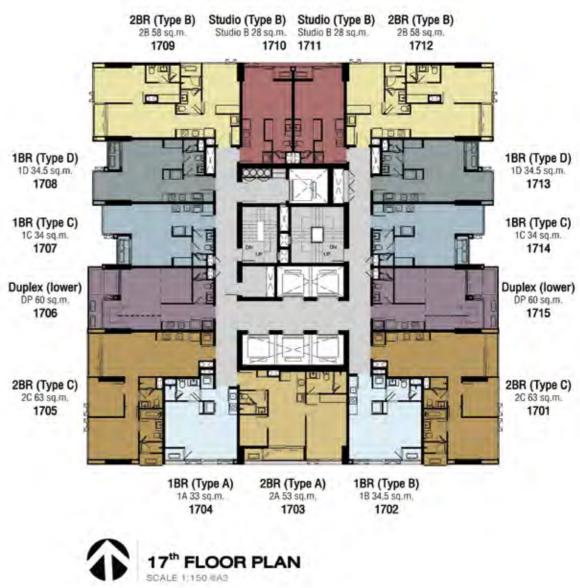

#### UNITS TYPE

BUILDING : A

| Туре      |  |  |
|-----------|--|--|
| Studio    |  |  |
| 1 Bedroom |  |  |
| 2 Bedroom |  |  |
| 3 Bedroom |  |  |
| Duplex    |  |  |
| Penthouse |  |  |

#### Area (sqm.) 27 - 28 Sq.m. 33 - 34.5 Sq.m. 53 - 63 Sq.m. 85 - 88 Sq.m. 60 Sq.m. 132 - 160 Sq.m.

#### BUILDING : B

Type Studio 1 Bedroom

Retail

Area (sqm.)

26 Sq.m. 34 - 38.5 Sq.m. 95 - 150 Sq.m.