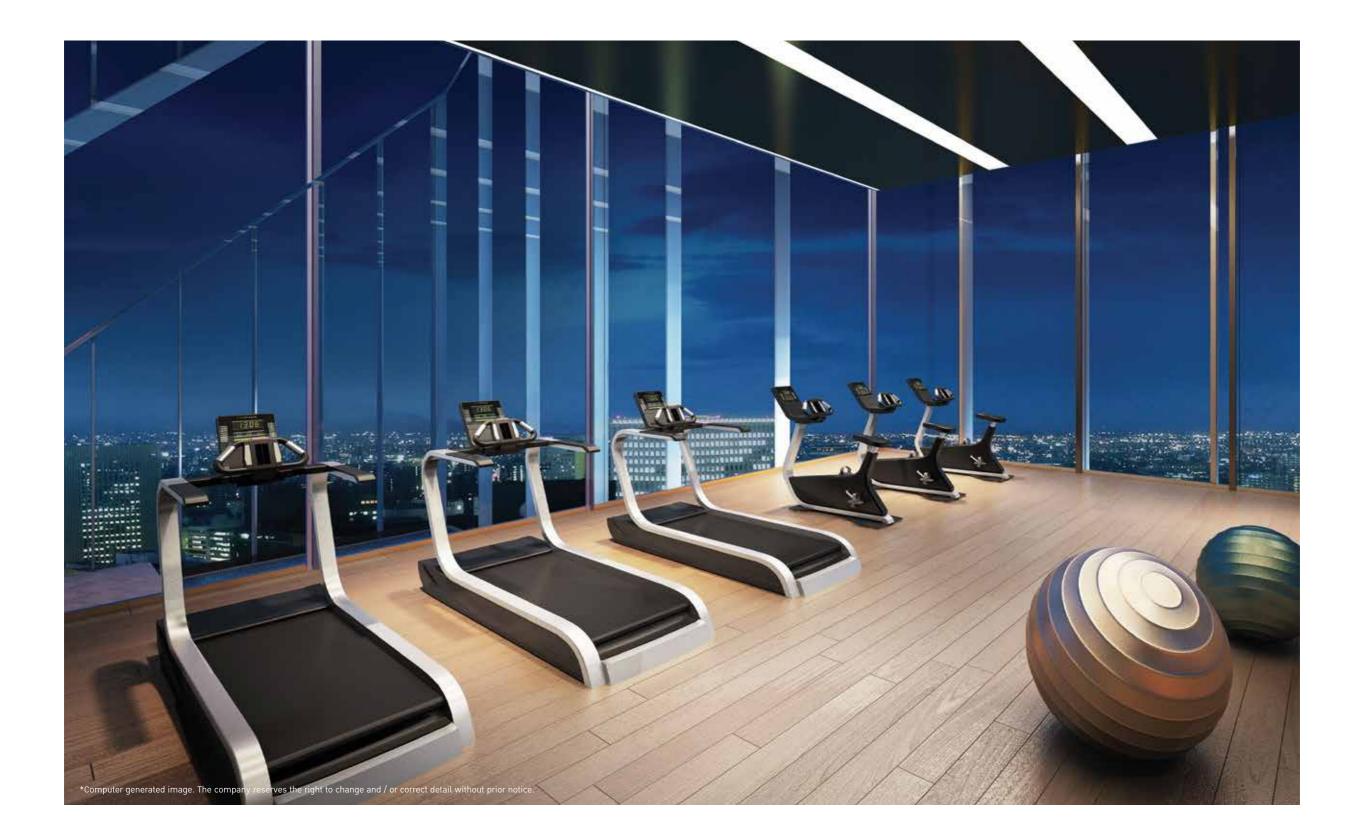

# FLOOR $37^{\text{TH}} - 39^{\text{TH}}$

Fitness Room Jacuzzi Swimming Pool Sauna & Steam Rooms Theatre Room Multi-Purpose Room Golf Simulator Room Game Room Library

### THE BREATHTAKING WORLD-CLASS FITNESS