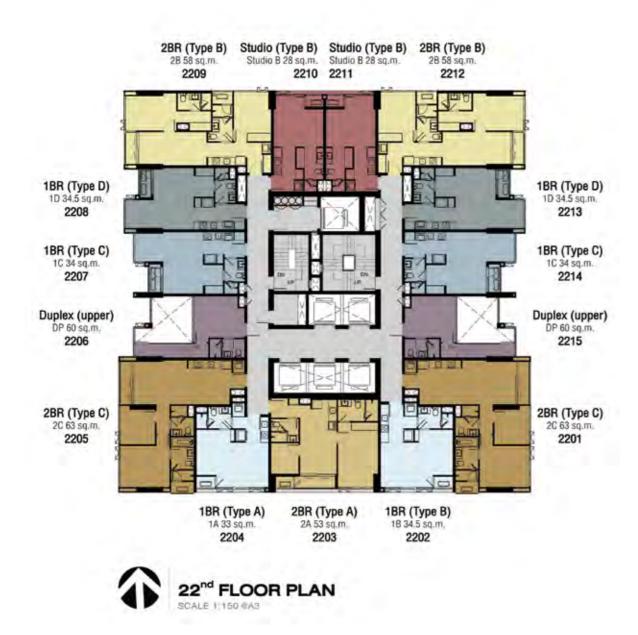

#### UNITS TYPE

BUILDING : A

| Туре      |  |  |
|-----------|--|--|
| Studio    |  |  |
| 1 Bedroom |  |  |
| 2 Bedroom |  |  |
| 3 Bedroom |  |  |
| Duplex    |  |  |
| Penthouse |  |  |

#### Area (sqm.) 27 - 28 Sq.m. 33 - 34.5 Sq.m. 53 - 63 Sq.m. 85 - 88 Sq.m. 60 Sq.m. 132 - 160 Sq.m.

#### BUILDING : B

Type Studio 1 Bedroom

Retail

Area (sqm.)

26 Sq.m. 34 - 38.5 Sq.m. 95 - 150 Sq.m.