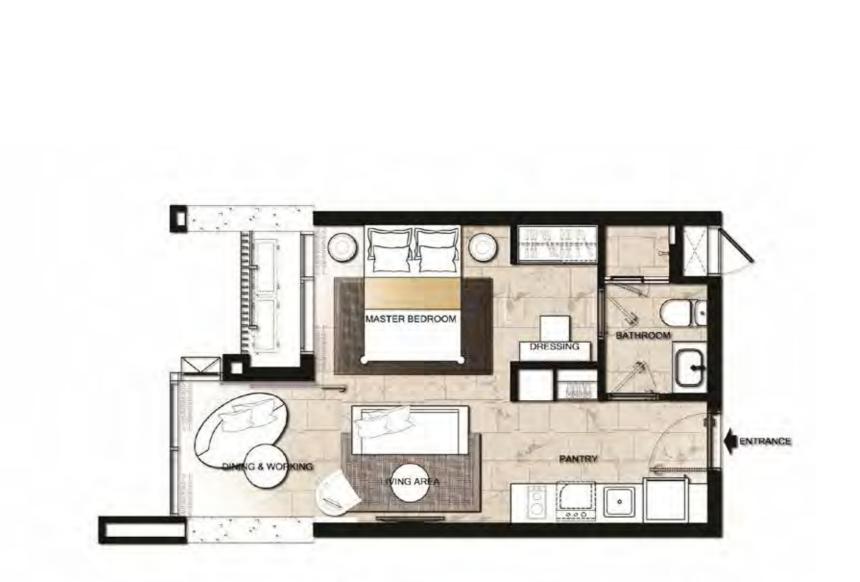

q.m. 33 - 34.5 Sq.m. 53 - 63 Sq.m. 85 - 88 Sq.m. 60 Sq.m. 132 - 160 Sq.m.

#### BUILDING : B

Type Studio 1 Bedroom

Retail

Area (sqm.)

26 Sq.m. 34 - 38.5 Sq.m. 95 - 150 Sq.m.

# FACILITIES

# FLOOR $37^{\text{TH}} - 39^{\text{TH}}$

Fitness Room Jacuzzi Swimming Pool Sauna & Steam Rooms Theatre Room Multi-Purpose Room Golf Simulator Room Game Room Library

# LOBBY

Kids' Room Garden Meeting Room



### THE BREATHTAKING WORLD-CLASS FITNESS



# SWIM AMIDST THE ENDLESS SKYLINE



# ULTRA-LUXE THEATRE



LIBRARY



GOLF SIMULATOR



MULTI - PURPOSE ROOM







LOBBY













MASTER PLAN





































































33rd FLOOR PLAN







\_\_\_\_\_



# **TYPE : STUDIO**

27 - 28 Sq.m.



# **TYPE 1 A : 1 BEDROOM**



# **TYPE 1 B : 1 BEDROOM**





# **TYPE 1 C : 1 BEDROOM**



# **TYPE 1 D: 1 BEDROOM**



# **TYPE 1 E : 1 BEDROOM**





# **TYPE 2 A : 2 BEDROOM**



### **TYPE 2 B : 2 BEDROOM**



# **TYPE 2 C : 2 BEDROOM**



# **TYPE 3 A : 3 BEDROOM**



# TYPE 3 B : 3 BEDROOM



# **TYPE 3 C : 3 BEDROOM**

#### **TYPE PH 1 : PENTHOUSE 1** 160.00 Sq.m.





LOWER

UPPER

#### **TYPE PH 2 : PENTHOUSE 2** 132.00 Sq.m.



LOWER

#### **TYPE PH 3 : PENTHOUSE 3** 149.00 Sq.m.



UPPER

#### **TYPE PH 3 : PENTHOUSE 3** 149.00 Sq.m.





### **TYPE DP : DUPLEX**

# **PROJECTS OUR**







HYATT REGENCY

BANGKOK SUKHUMVIT

























GRAND ASSET HOTELS AND PROPERTY PUBLIC CO., LTD : 32<sup>nd</sup> Fl., Exchange Tower, 388 Sukhumvit Road., Klongtoey., Bangkok 10110 Thailand

# LIFE WILL NEVER BE THE SAME