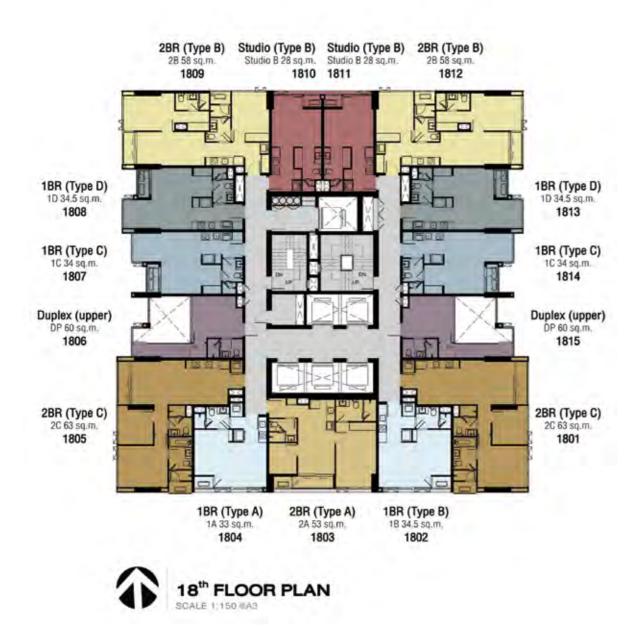

#### UNITS TYPE

BUILDING : A

| Туре      |  |  |
|-----------|--|--|
| Studio    |  |  |
| 1 Bedroom |  |  |
| 2 Bedroom |  |  |
| 3 Bedroom |  |  |
| Duplex    |  |  |
| Penthouse |  |  |

#### Area (sqm.) 27 - 28 Sq.m. 33 - 34.5 Sq.m. 53 - 63 Sq.m. 85 - 88 Sq.m. 60 Sq.m. 132 - 160 Sq.m.

#### BUILDING : B

Type Studio 1 Bedroom

Retail

Area (sqm.)

26 Sq.m. 34 - 38.5 Sq.m. 95 - 150 Sq.m.