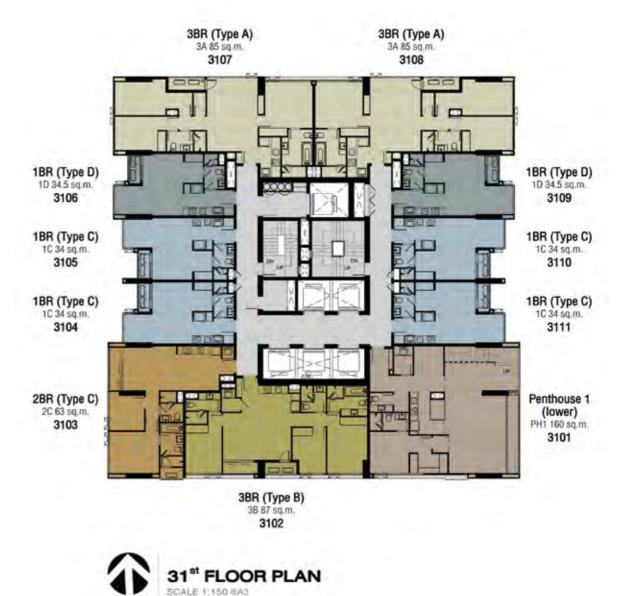

#### PROJECT DETAILS

| Land Area       | : 2-1-58 Rai                                                                                  |
|-----------------|-----------------------------------------------------------------------------------------------|
| Project Type    | : High-rise Condominium<br>Two Buildings<br>Building A : 39 storeys<br>Building B : 9 storeys |
| Total of Units  | : Approximately 478 Units                                                                     |
| Car Parking     | : 276 Cars                                                                                    |
| Maintenance Fee | : Approximately 60 Baht / Sq.m. / Month                                                       |
| Sinking Fund    | : Approximately 600 Baht / Sq.m.                                                              |

#### UNITS TYPE

BUILDING : A

| Туре      |  |  |
|-----------|--|--|
| Studio    |  |  |
| 1 Bedroom |  |  |
| 2 Bedroom |  |  |
| 3 Bedroom |  |  |
| Duplex    |  |  |
| Penthouse |  |  |

#### Area (sqm.) 27 - 28 Sq.m. 33 - 34.5 Sq.m. 53 - 63 Sq.m. 85 - 88 Sq.m. 60 Sq.m. 132 - 160 Sq.m.

#### BUILDING : B

Type Studio 1 Bedroom

Retail

Area (sqm.)

26 Sq.m. 34 - 38.5 Sq.m. 95 - 150 Sq.m.

#### **TYPE PH 1 : PENTHOUSE 1** 160.00 Sq.m.

LOWER

UPPER