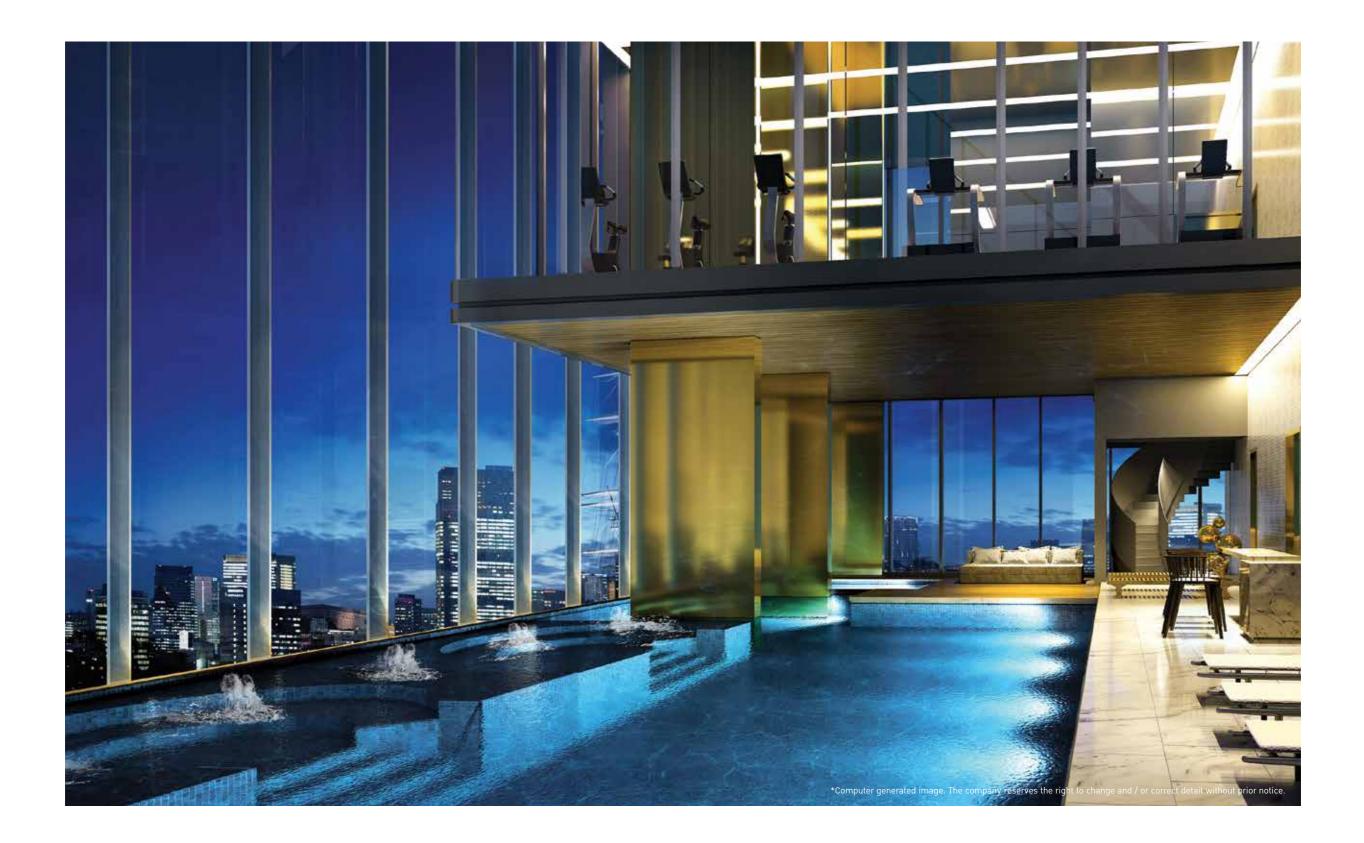

# FLOOR $37^{\text{TH}} - 39^{\text{TH}}$

Fitness Room Jacuzzi Swimming Pool Sauna & Steam Rooms Theatre Room Multi-Purpose Room Golf Simulator Room Game Room Library

# SWIM AMIDST THE ENDLESS SKYLINE