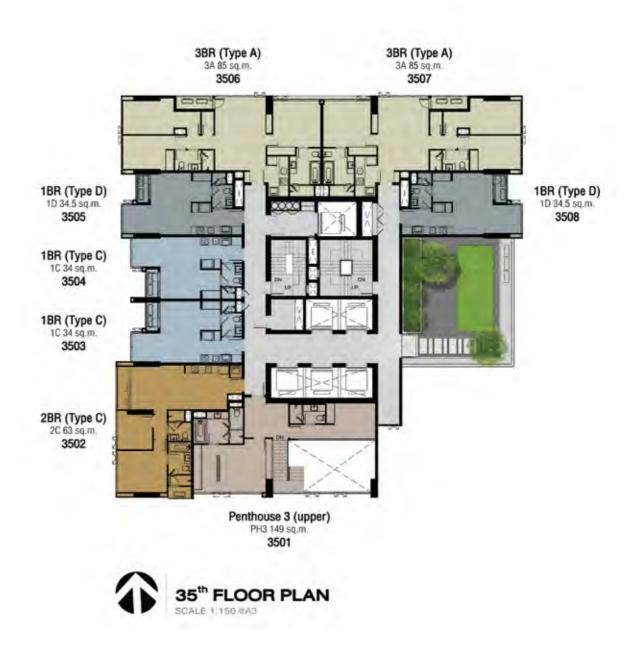

# ULTRA-LUXE THEATRE

LIBRARY

GOLF SIMULATOR

MULTI - PURPOSE ROOM

LOBBY

MASTER PLAN

33rd FLOOR PLAN

\_\_\_\_\_