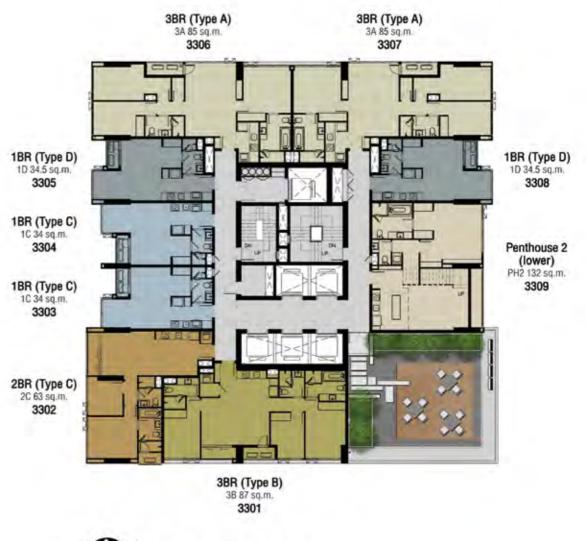

# ULTRA-LUXE THEATRE

LIBRARY

GOLF SIMULATOR

MULTI - PURPOSE ROOM

LOBBY

MASTER PLAN

33rd FLOOR PLAN

\_\_\_\_\_