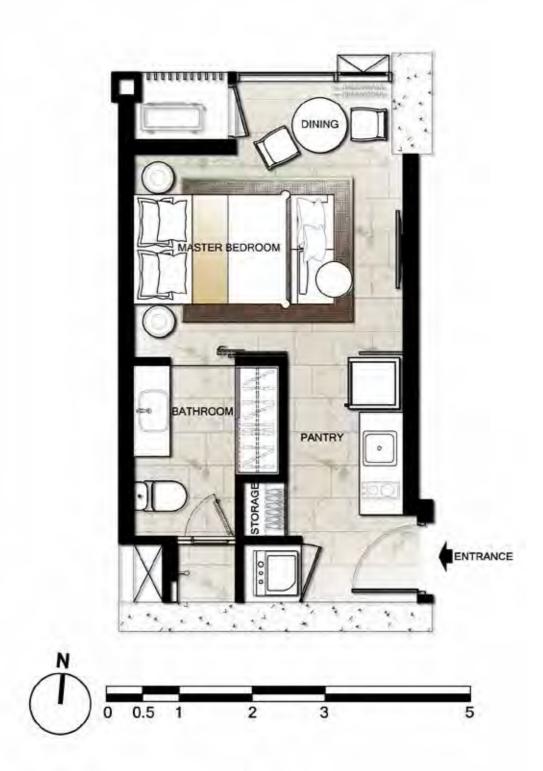

om |  |  |
| 3 Bedroom |  |  |
| Duplex    |  |  |
| Penthouse |  |  |

#### Area (sqm.) 27 - 28 Sq.m. 33 - 34.5 Sq.m. 53 - 63 Sq.m. 85 - 88 Sq.m. 60 Sq.m. 132 - 160 Sq.m.

#### BUILDING : B

Type Studio 1 Bedroom

Retail

Area (sqm.)

26 Sq.m. 34 - 38.5 Sq.m. 95 - 150 Sq.m.

# FACILITIES

# FLOOR $37^{\text{TH}} - 39^{\text{TH}}$

Fitness Room Jacuzzi Swimming Pool Sauna & Steam Rooms Theatre Room Multi-Purpose Room Golf Simulator Room Game Room Library

# LOBBY

Kids' Room Garden Meeting Room



### THE BREATHTAKING WORLD-CLASS FITNESS



# SWIM AMIDST THE ENDLESS SKYLINE



# ULTRA-LUXE THEATRE



LIBRARY



GOLF SIMULATOR



MULTI - PURPOSE ROOM







LOBBY













MASTER PLAN





































































33rd FLOOR PLAN







\_\_\_\_\_



# **TYPE : STUDIO**

27 - 28 Sq.m.



# **TYPE 1 A : 1 BEDROOM**



# **TYPE 1 B : 1 BEDROOM**





# **TYPE 1 C : 1 BEDROOM**



# **TYPE 1 D: 1 BEDROOM**



# **TYPE 1 E : 1 BEDROOM**





# **TYPE 2 A : 2 BEDROOM**



### **TYPE 2 B : 2 BEDROOM**



# **TYPE 2 C : 2 BEDROOM**



# **TYPE 3 A : 3 BEDROOM**



# TYPE 3 B : 3 BEDROOM



# **TYPE 3 C : 3 BEDROOM**

#### **TYPE PH 1 : PENTHOUSE 1** 160.00 Sq.m.





LOWER

UPPER

#### **TYPE PH 2 : PENTHOUSE 2** 132.00 Sq.m.



LOWER

#### **TYPE PH 3 : PENTHOUSE 3** 149.00 Sq.m.



UPPER

#### **TYPE PH 3 : PENTHOUSE 3** 149.00 Sq.m.





### **TYPE DP : DUPLEX**

# **PROJECTS OUR**







HYATT REGENCY

BANGKOK SUKHUMVIT

























GRAND ASSET HOTELS AND PROPERTY PUBLIC CO., LTD : 32<sup>nd</sup> Fl., Exchange Tower, 388 Su