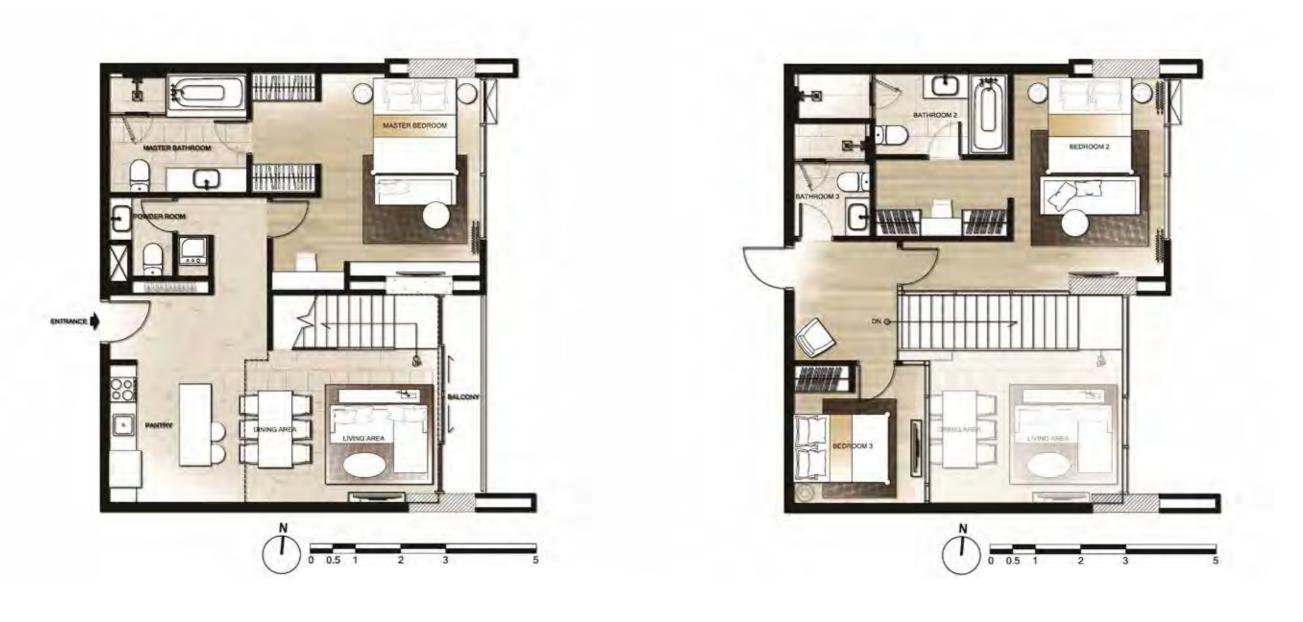

#### **TYPE PH 1 : PENTHOUSE 1** 160.00 Sq.m.

LOWER

UPPER

#### **TYPE PH 2 : PENTHOUSE 2** 132.00 Sq.m.

LOWER