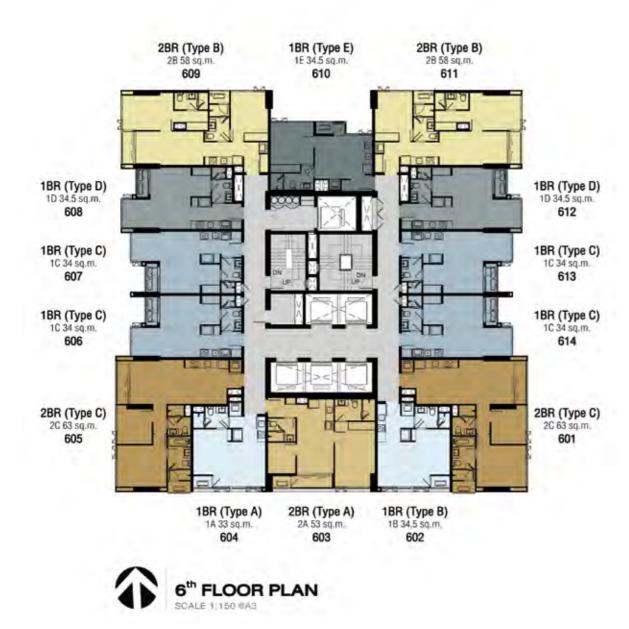

#### UNITS TYPE

BUILDING : A

| Туре      |  |  |
|-----------|--|--|
| Studio    |  |  |
| 1 Bedroom |  |  |
| 2 Bedroom |  |  |
| 3 Bedroom |  |  |
| Duplex    |  |  |
| Penthouse |  |  |

#### Area (sqm.) 27 - 28 Sq.m. 33 - 34.5 Sq.m. 53 - 63 Sq.m. 85 - 88 Sq.m. 60 Sq.m. 132 - 160 Sq.m.

#### BUILDING : B

Type Studio 1 Bedroom

Retail

Area (sqm.)

26 Sq.m. 34 - 38.5 Sq.m. 95 - 150 Sq.m.