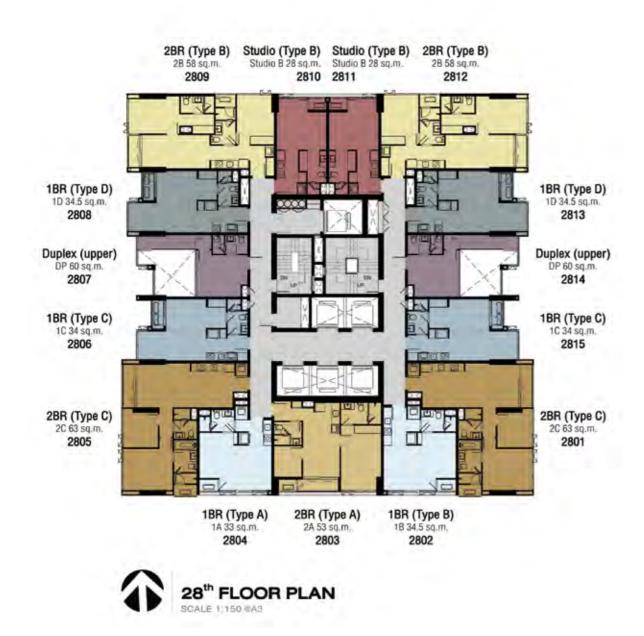

#### PROJECT DETAILS

| Land Area       | : 2-1-58 Rai                                                                                  |
|-----------------|-----------------------------------------------------------------------------------------------|
| Project Type    | : High-rise Condominium<br>Two Buildings<br>Building A : 39 storeys<br>Building B : 9 storeys |
| Total of Units  | : Approximately 478 Units                                                                     |
| Car Parking     | : 276 Cars                                                                                    |
| Maintenance Fee | : Approximately 60 Baht / Sq.m. / Month                                                       |
| Sinking Fund    | : Approximately 600 Baht / Sq.m.                                                              |

#### UNITS TYPE

BUILDING : A

| Туре      |  |  |
|-----------|--|--|
| Studio    |  |  |
| 1 Bedroom |  |  |
| 2 Bedroom |  |  |
| 3 Bedroom |  |  |
| Duplex    |  |  |
| Penthouse |  |  |

#### Area (sqm.) 27 - 28 Sq.m. 33 - 34.5 Sq.m. 53 - 63 Sq.m. 85 - 88 Sq.m. 60 Sq.m. 132 - 160 Sq.m.

#### BUILDING : B

Type Studio 1 Bedroom

Retail

Area (sqm.)

26 Sq.m. 34 - 38.5 Sq.m. 95 - 150 Sq.m.