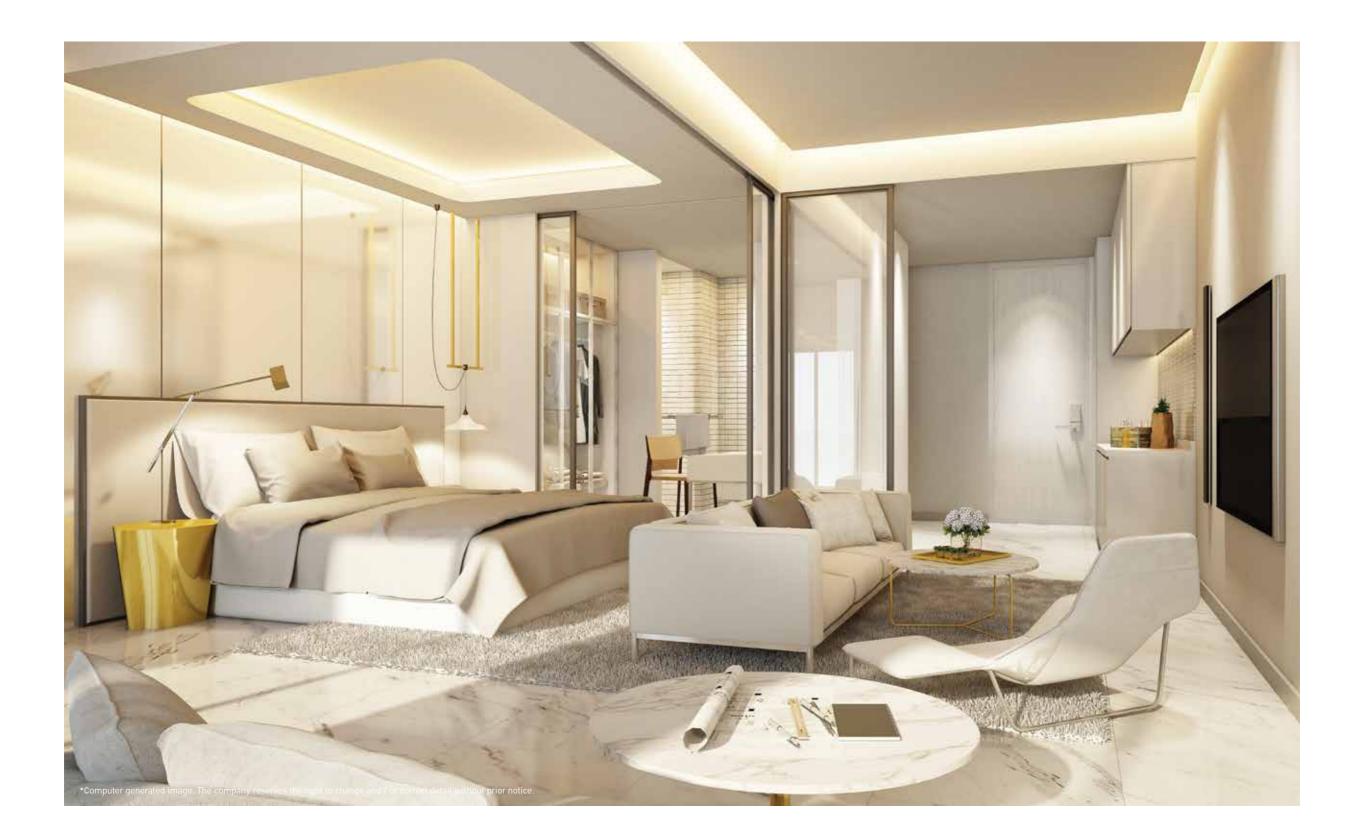

|

#### UNITS TYPE

BUILDING : A

| Туре      |  |  |
|-----------|--|--|
| Studio    |  |  |
| 1 Bedroom |  |  |
| 2 Bedroom |  |  |
| 3 Bedroom |  |  |
| Duplex    |  |  |
| Penthouse |  |  |

#### Area (sqm.) 27 - 28 Sq.m. 33 - 34.5 Sq.m. 53 - 63 Sq.m. 85 - 88 Sq.m. 60 Sq.m. 132 - 160 Sq.m.

#### BUILDING : B

Type Studio 1 Bedroom

Retail

Area (sqm.)

26 Sq.m. 34 - 38.5 Sq.m. 95 - 150 Sq.m.

# FACILITIES

# FLOOR $37^{\text{TH}} - 39^{\text{TH}}$

Fitness Room Jacuzzi Swimming Pool Sauna & Steam Rooms Theatre Room Multi-Purpose Room Golf Simulator Room Game Room Library

# LOBBY

Kids' Room Garden Meeting Room



### THE BREATHTAKING WORLD-CLASS FITNESS



# SWIM AMIDST THE ENDLESS SKYLINE



# ULTRA-LUXE THEATRE



LIBRARY



GOLF SIMULATOR



MULTI - PURPOSE ROOM







LOBBY













MASTER PLAN





































































33rd FLOOR PLAN







\_\_\_\_\_



# **TYPE : STUDIO**

27 - 28 Sq.m.



# **TYPE 1 A : 1 BEDROOM**



# **TYPE 1 B : 1 BEDROOM**





# **TYPE 1 C : 1 BEDROOM**



# **TYPE 1 D: 1 BEDROOM**



# **TYPE 1 E : 1 BEDROOM**





# **TYPE 2 A : 2 BEDROOM**



### **TYPE 2 B : 2 BEDROOM**



# **TYPE 2 C : 2 BEDROOM**



# **TYPE 3 A : 3 BEDROOM**



# TYPE 3 B : 3 BEDROOM



# **TYPE 3 C : 3 BEDROOM**

#### **TYPE PH 1 : PENTHOUSE 1** 160.00 Sq.m.





LOWER

UPPER

#### **TYPE PH 2 : PENTHOUSE 2** 132.00 Sq.m.



LOWER

#### **TYPE PH 3 : PENTHOUSE 3** 149.00 Sq.m.



UPPER

#### **TYPE PH 3 : PENTHOUSE 3** 149.00 Sq.m.





### **TYPE DP : DUPLEX**

# **PROJECTS OUR**







HYATT REGENCY

BANGKOK SUKH