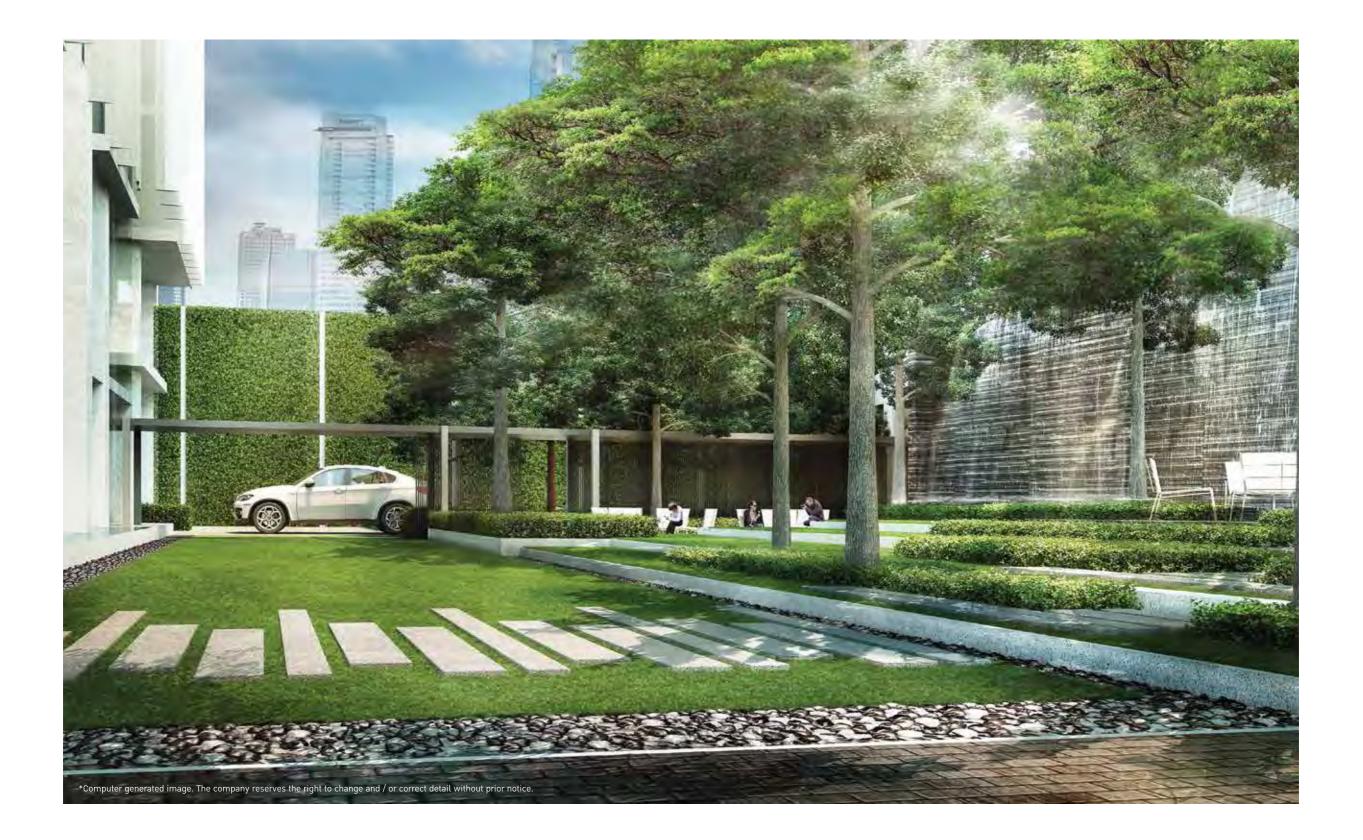

|

#### UNITS TYPE

BUILDING : A

| Туре      |  |  |
|-----------|--|--|
| Studio    |  |  |
| 1 Bedroom |  |  |
| 2 Bedroom |  |  |
| 3 Bedroom |  |  |
| Duplex    |  |  |
| Penthouse |  |  |

#### Area (sqm.) 27 - 28 Sq.m. 33 - 34.5 Sq.m. 53 - 63 Sq.m. 85 - 88 Sq.m. 60 Sq.m. 132 - 160 Sq.m.

#### BUILDING : B

Type Studio 1 Bedroom

Retail

Area (sqm.)

26 Sq.m. 34 - 38.5 Sq.m. 95 - 150 Sq.m.

# FACILITIES

# FLOOR $37^{\text{TH}} - 39^{\text{TH}}$

Fitness Room Jacuzzi Swimming Pool Sauna & Steam Rooms Theatre Room Multi-Purpose Room Golf Simulator Room Game Room Library

# LOBBY

Kids' Room Garden Meeting Room



### THE BREATHTAKING WORLD-CLASS FITNESS



# SWIM AMIDST THE ENDLESS SKYLINE



# ULTRA-LUXE THEATRE



LIBRARY



GOLF SIMULATOR



MULTI - PURPOSE ROOM







LOBBY













MASTER PLAN





































































33rd FLOOR PLAN







\_\_\_\_\_



# **TYPE : STUDIO**

27 - 28 Sq.m.



# **TYPE 1 A : 1 BEDROOM**



# **TYPE 1 B : 1 BEDROOM**





# **TYPE 1 C : 1 BEDROOM**



# **TYPE 1 D: 1 BEDROOM**



# **TYPE 1 E : 1 BEDROOM**





# **TYPE 2 A : 2 BEDROOM**



### **TYPE 2 B : 2 BEDROOM**



# **TYPE 2 C : 2 BEDROOM**



# **TYPE 3 A : 3 BEDROOM**



# TYPE 3 B : 3 BEDROOM



# **TYPE 3 C : 3 BEDROOM**

#### **TYPE PH 1 : PENTHOUSE 1** 160.00 Sq.m.





LOWER

UPPER

#### **TYPE PH 2 : PENTHOUSE 2** 132.00 Sq.m.



LOWER

#### **TYPE PH 3 : PENTHOUSE 3** 149.00 Sq.m.



UPPER

#### **TYPE PH 3 : PENTHOUSE 3** 149.00 Sq.m.





### **TYPE DP : DUPLEX**

# **PROJECTS OUR**







HYATT REGENC