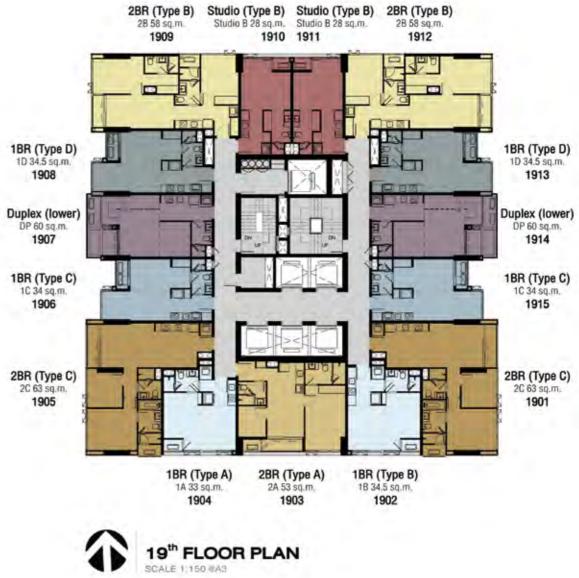

#### UNITS TYPE

BUILDING : A

| Туре      |  |  |
|-----------|--|--|
| Studio    |  |  |
| 1 Bedroom |  |  |
| 2 Bedroom |  |  |
| 3 Bedroom |  |  |
| Duplex    |  |  |
| Penthouse |  |  |

#### Area (sqm.) 27 - 28 Sq.m. 33 - 34.5 Sq.m. 53 - 63 Sq.m. 85 - 88 Sq.m. 60 Sq.m. 132 - 160 Sq.m.

#### BUILDING : B

Type Studio 1 Bedroom

Retail

Area (sqm.)

26 Sq.m. 34 - 38.5 Sq.m. 95 - 150 Sq.m.