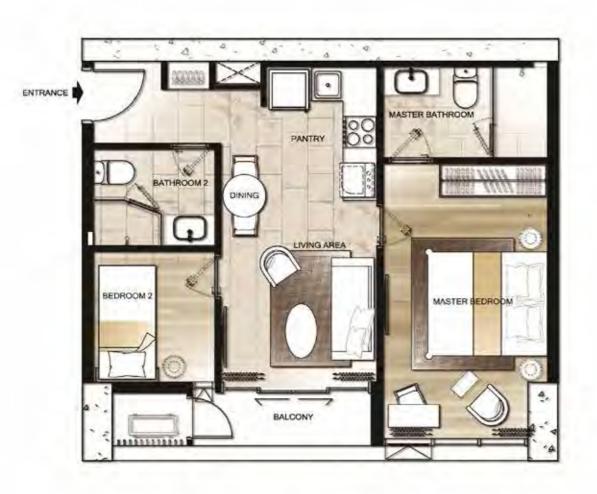

# **TYPE 2 A : 2 BEDROOM**

### **TYPE 2 B : 2 BEDROOM**

# **TYPE 2 C : 2 BEDROOM**