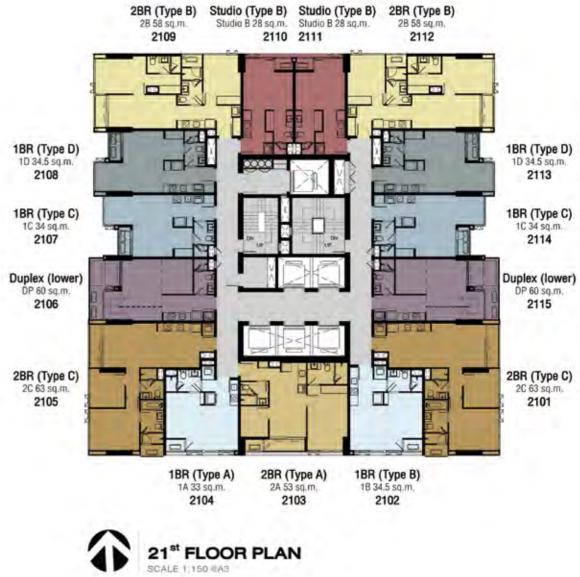

#### UNITS TYPE

BUILDING : A

| Туре      |  |  |
|-----------|--|--|
| Studio    |  |  |
| 1 Bedroom |  |  |
| 2 Bedroom |  |  |
| 3 Bedroom |  |  |
| Duplex    |  |  |
| Penthouse |  |  |

#### Area (sqm.) 27 - 28 Sq.m. 33 - 34.5 Sq.m. 53 - 63 Sq.m. 85 - 88 Sq.m. 60 Sq.m. 132 - 160 Sq.m.

#### BUILDING : B

Type Studio 1 Bedroom

Retail

Area (sqm.)

26 Sq.m. 34 - 38.5 Sq.m. 95 - 150 Sq.m.