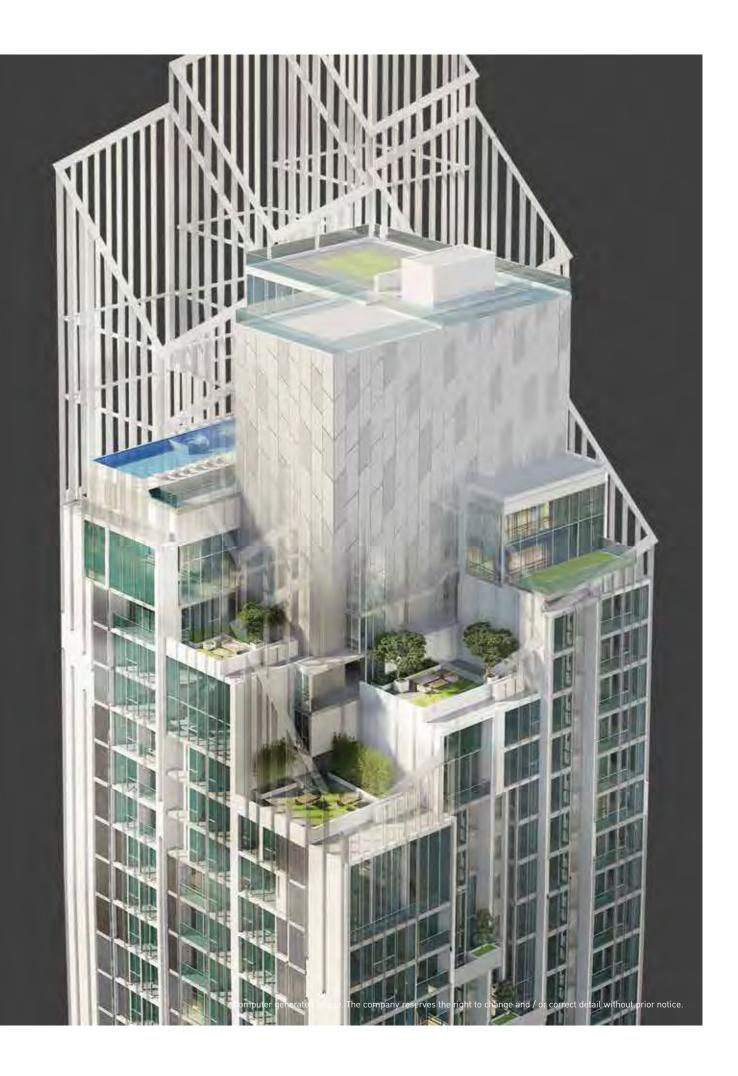

# **EXPERIENCE** THE GLAMOROUS RESIDENCE THAT BLENDS SPLENDID STRUCTURE WITH UNRIVALLED STYLE.

World-renowned for its premium luxury, Sukhumvit now crowns a dazzling new icon at Hyde Sukhumvit 11. The term 'pinnacle' perfectly describes the cluster of nine bright spires that cap the crest of this stately tower gracing the Sukhumvit skyline. Without doubt, the designers at A49 intended these magnificent "crystal - like" peaks to symbolize a steep ascension to the summit of residential elegance, and that's exactly the effect they've achieved.

# FACILITIES

# FLOOR $37^{\text{TH}} - 39^{\text{TH}}$

Fitness Room Jacuzzi Swimming Pool Sauna & Steam Rooms Theatre Room Multi-Purpose Room Golf Simulator Room Game Room Library