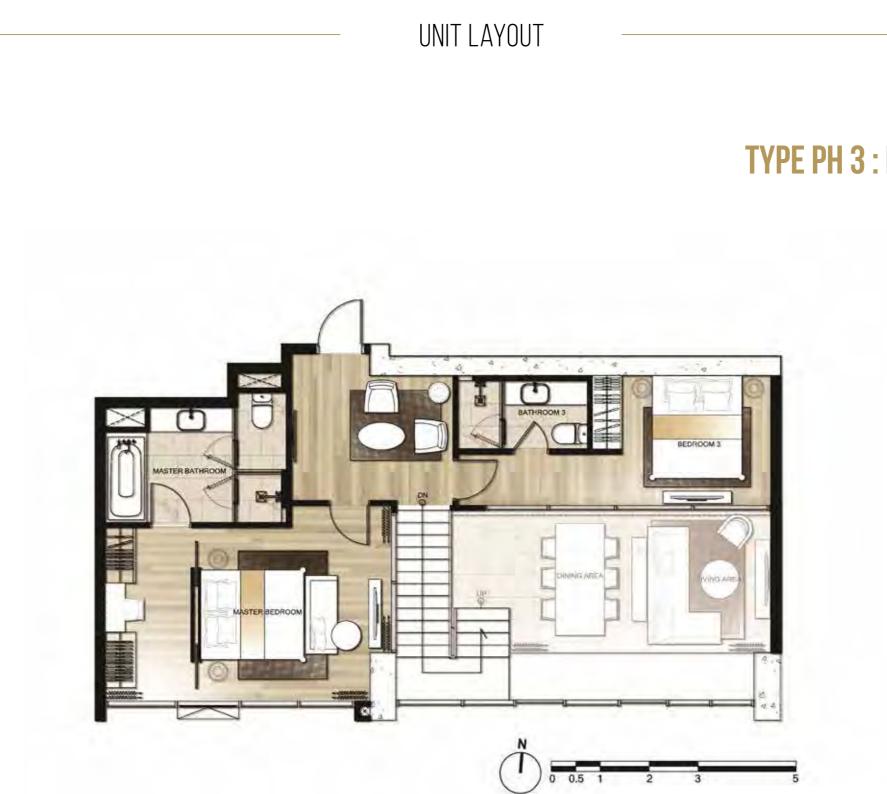

#### **TYPE PH 3 : PENTHOUSE 3** 149.00 Sq.m.

UPPER

#### **TYPE PH 3 : PENTHOUSE 3** 149.00 Sq.m.