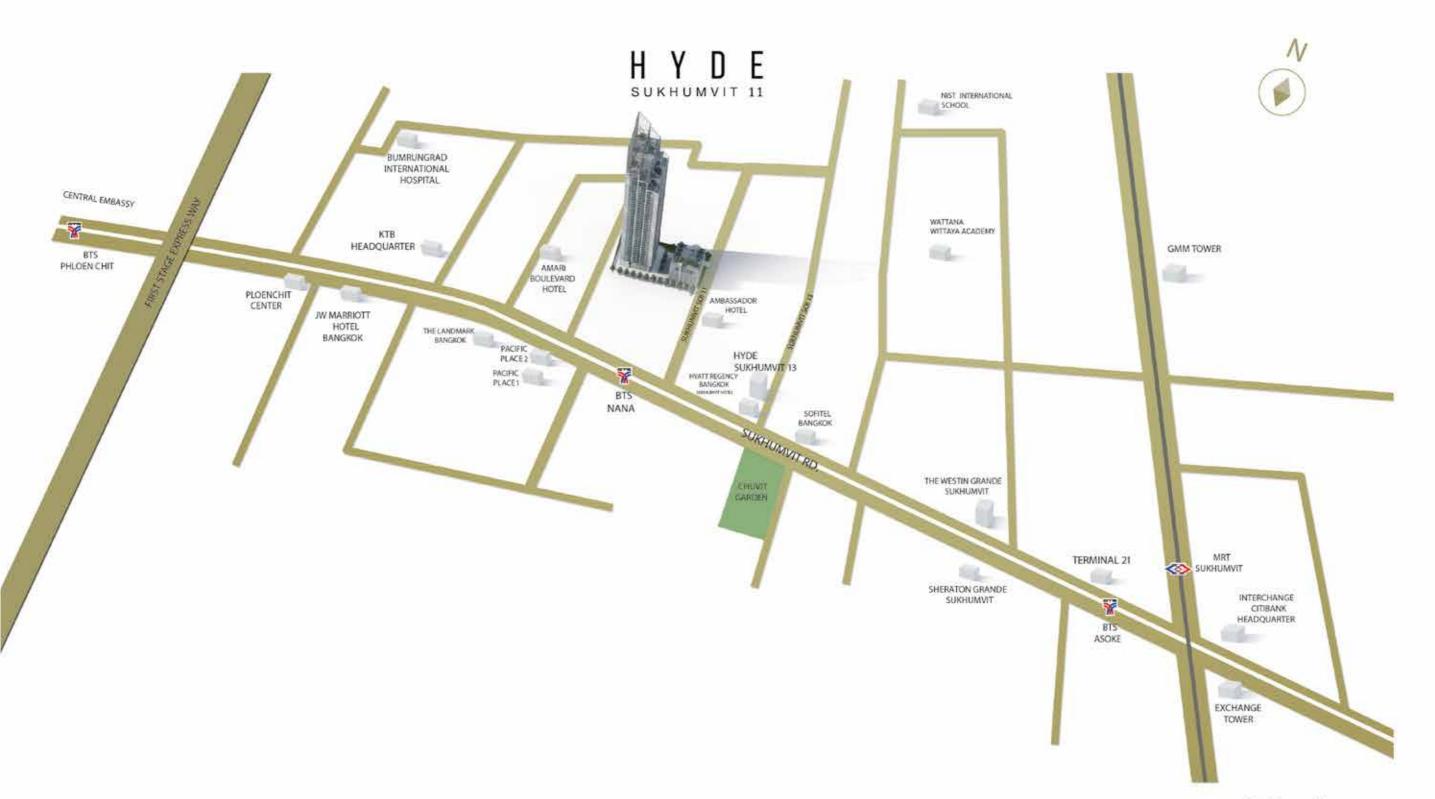

# SURROUNDING

The nearest BTS station, Nana, is a short walk away of approximately 500 meters, for fast, easy connection to the Sukhumvit MRT station.

#### SHOPPING PLAZA

#### OFFICES

• GMM Tower

• Wave Place

• Pacific Place

• Exchange Tower

• Interchange Tower

• All Seasons Place

office buildings

And many more leading

- Terminal 21
- Central Embassy
- Central Chidlom
- Gaysorn Plaza
- Central World
- Siam Paragon
- Siam Square
- Emporium
- Emquartier

#### EDUCATIONAL INSTITUTES

- NIST International School
- Wattana Wittaya Academy
- Srinakharinwirot University
- Srinakharinwirot University
- Prasarnmit Demonstration School Secondary

### HOTEL

- Hyatt Regency Bangkok Sukhumvit
- Sofitel Bangkok
- The Westin Grande Sukhumvit
- Sheraton Grande Sukhumvit And many more 5-star hotels

# HOSPITAL

- - Samitivej
    - And many more leading

#### PARKS

• Bamrungrad International

- Chuvit Garden
- Benjakiti Park
- Benjasiri Park

\*Not to scale

Daybreak in Bangkok unveils a breathtaking perspective. The result is a sprawling metropolitan kaleidoscope that blurs the distinction between urban jungle and tropical paradise. Only here can such dazzling contradictions exist so compatibly as Hyde Sukhumvit 11 inspires the dawn of your daily adventures.