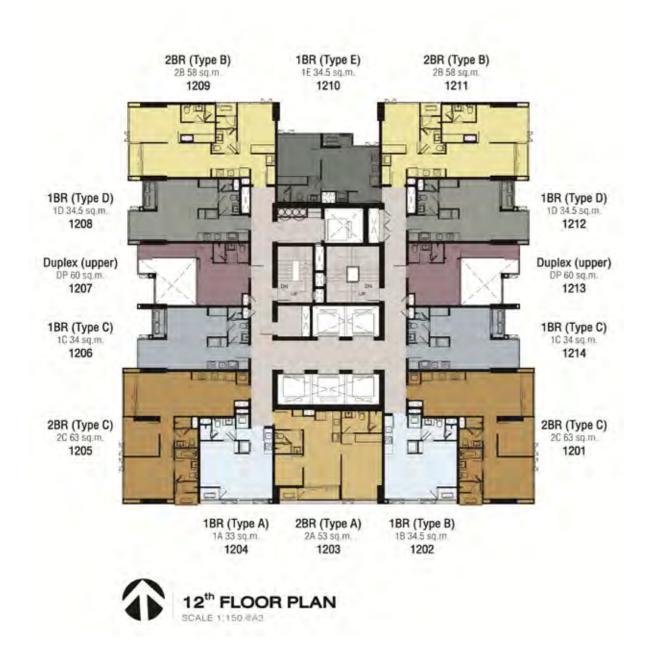

#### UNITS TYPE

BUILDING : A

| Туре      |  |  |
|-----------|--|--|
| Studio    |  |  |
| 1 Bedroom |  |  |
| 2 Bedroom |  |  |
| 3 Bedroom |  |  |
| Duplex    |  |  |
| Penthouse |  |  |

#### Area (sqm.) 27 - 28 Sq.m. 33 - 34.5 Sq.m. 53 - 63 Sq.m. 85 - 88 Sq.m. 60 Sq.m. 132 - 160 Sq.m.

#### BUILDING : B

Type Studio 1 Bedroom

Retail

Area (sqm.)

26 Sq.m. 34 - 38.5 Sq.m. 95 - 150 Sq.m.